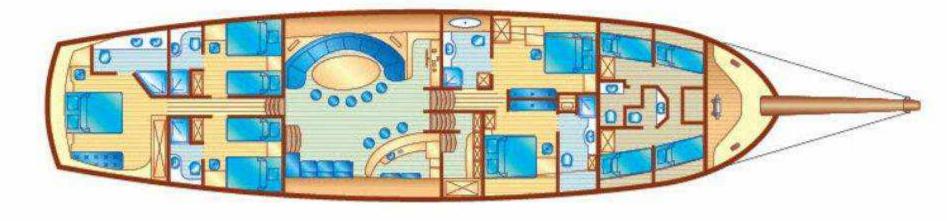

#### 30m, 5 Cabins, 10 Guests, 6 Crew

"*Ecce Navigo*" offers world-class facilities, service, and cuisine, with specialized itineraries designed around you and your party, from cultural tours to swimming, water sports, and entertainment.

One master cabin, two double cabins, and two cabins with twin beds, a total of 5 cabins for 10 guests, cabins each with its own en-suite bathroom and adjustable air-conditioning offers spacious and inviting accommodation for up to ten guests.

## 30m, 5 Cabins, 10 Guests, 6 Crew