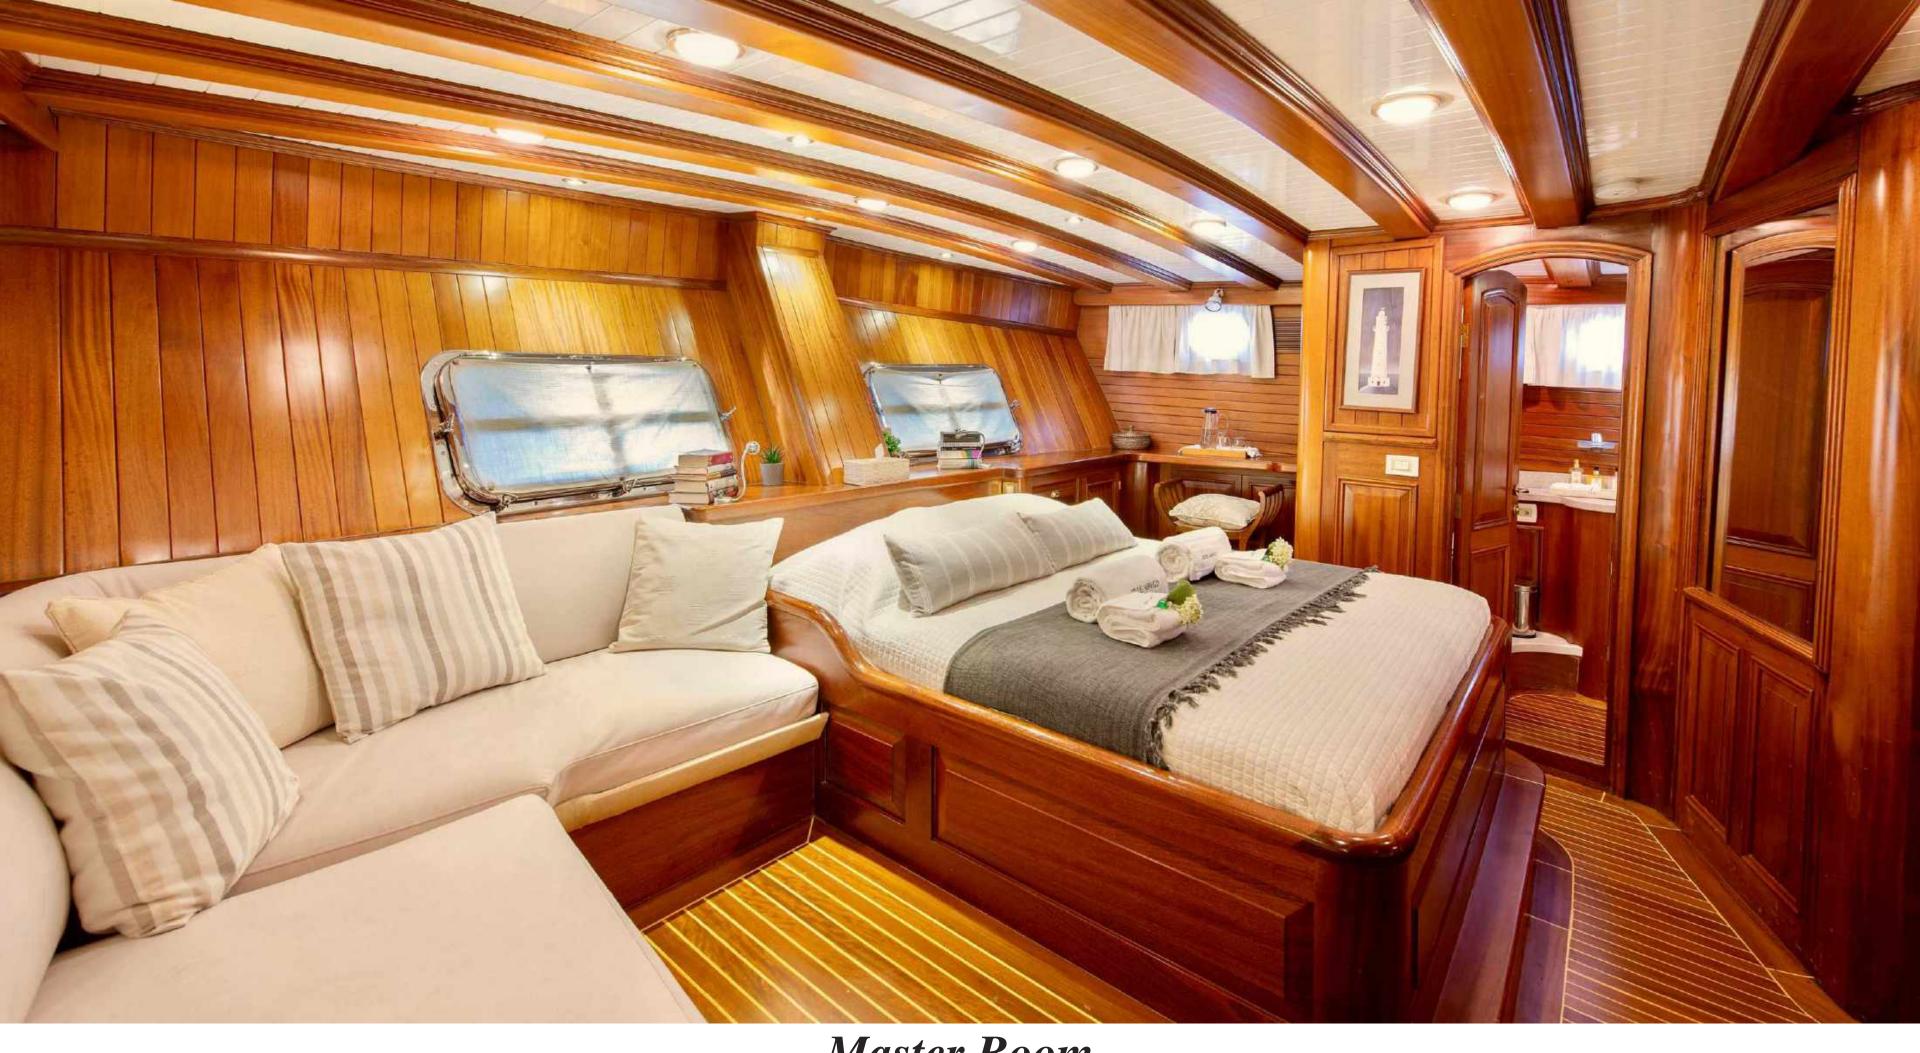

### AFT Right Single Room

Master Room

Master Room

One master cabin, two double cabins, and two cabins with twin beds, a total of 5 cabins for 10 guests, cabins each with its own en-suite bathroom and adjustable air-conditioning offers spacious and inviting accommodation for up to ten guests.