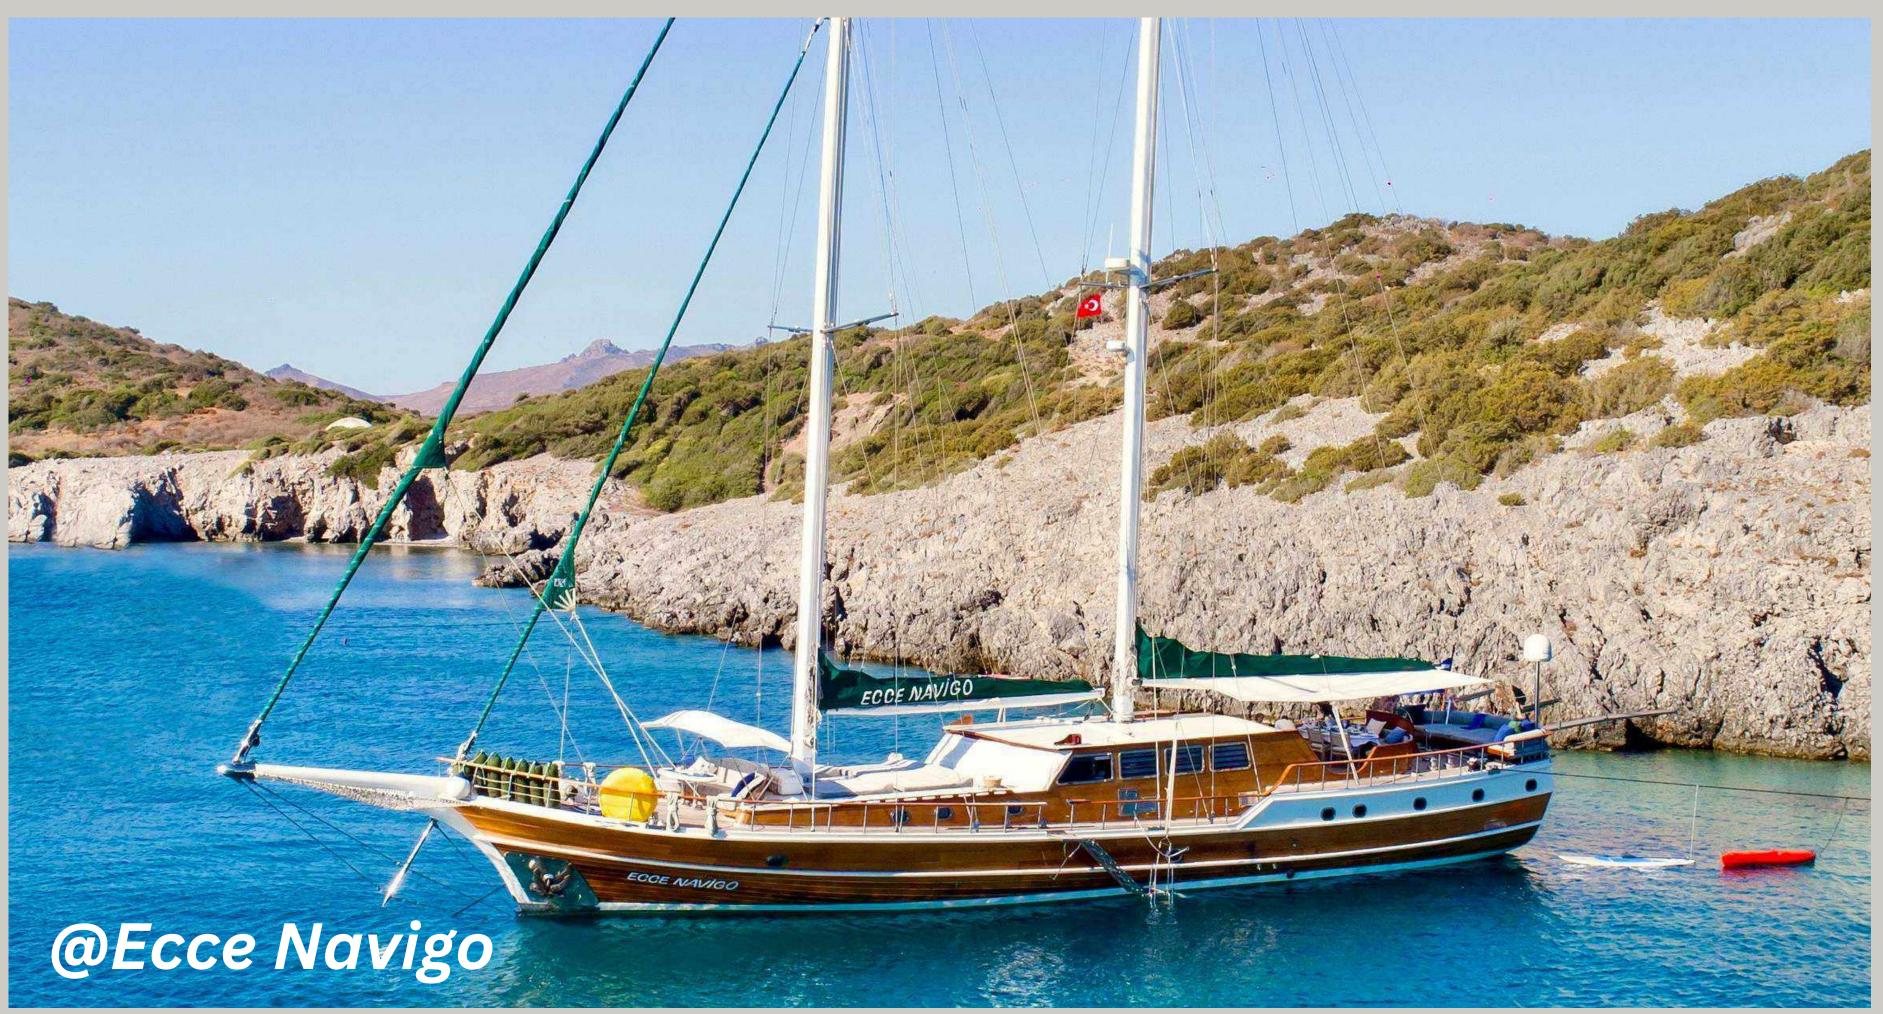

There are two main decks: the spacious aft deck has comfortable seating, a large dining table, and a tail deck for sunbathing, while the forward deck area offers vast spaces in which to relax and a perfect table for cocktails and nibbles.