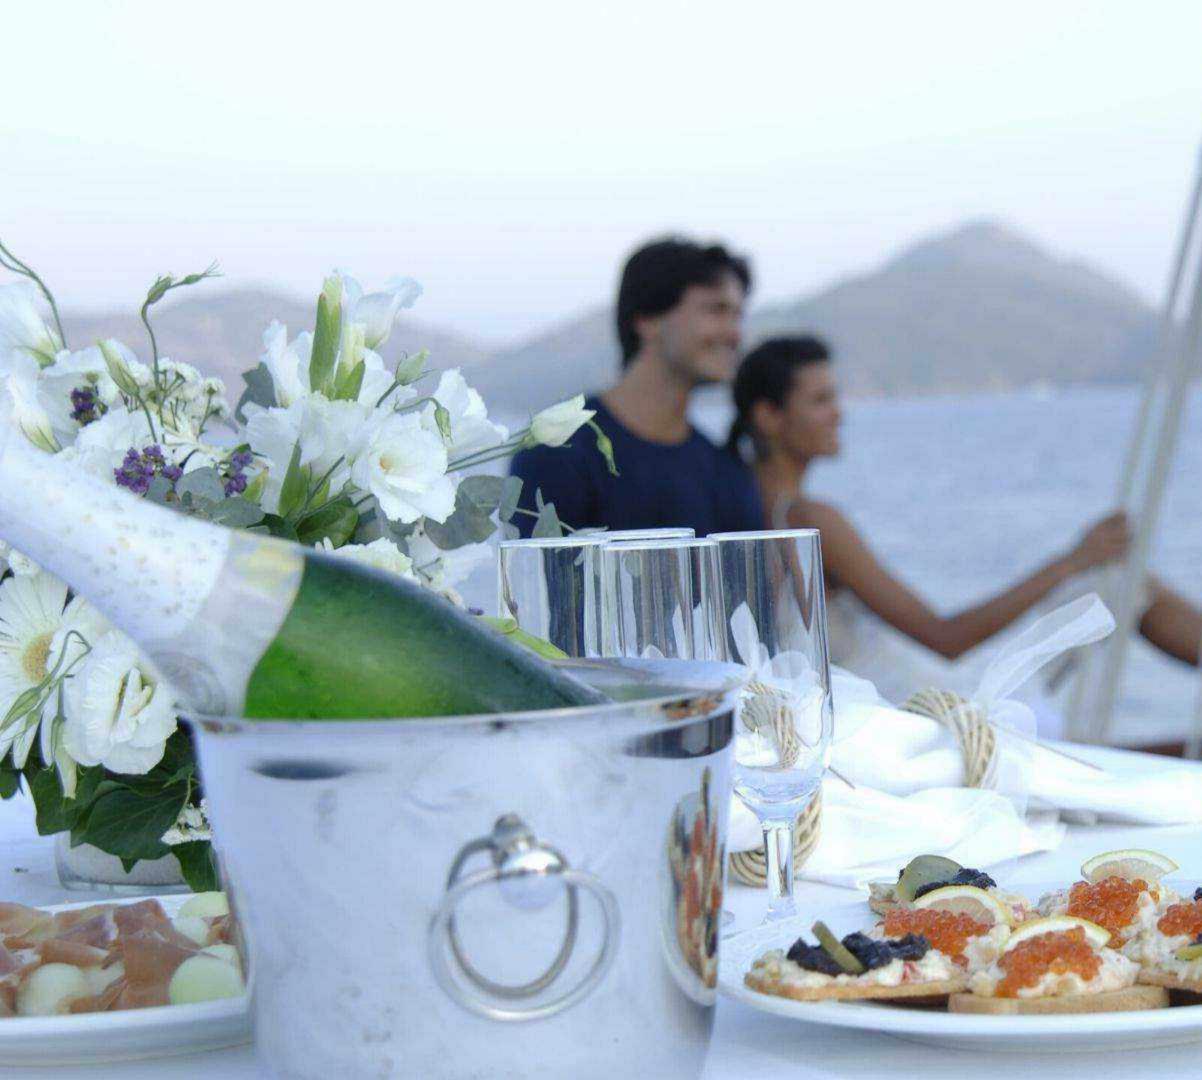

There are two main decks: the spacious aft deck has comfortable seating, a large dining table, and a tail deck for sunbathing, while the forward deck area offers vast spaces in which to relax and a perfect table for cocktails and nibbles.

AFT Dinner Table

@Ecce Navigo