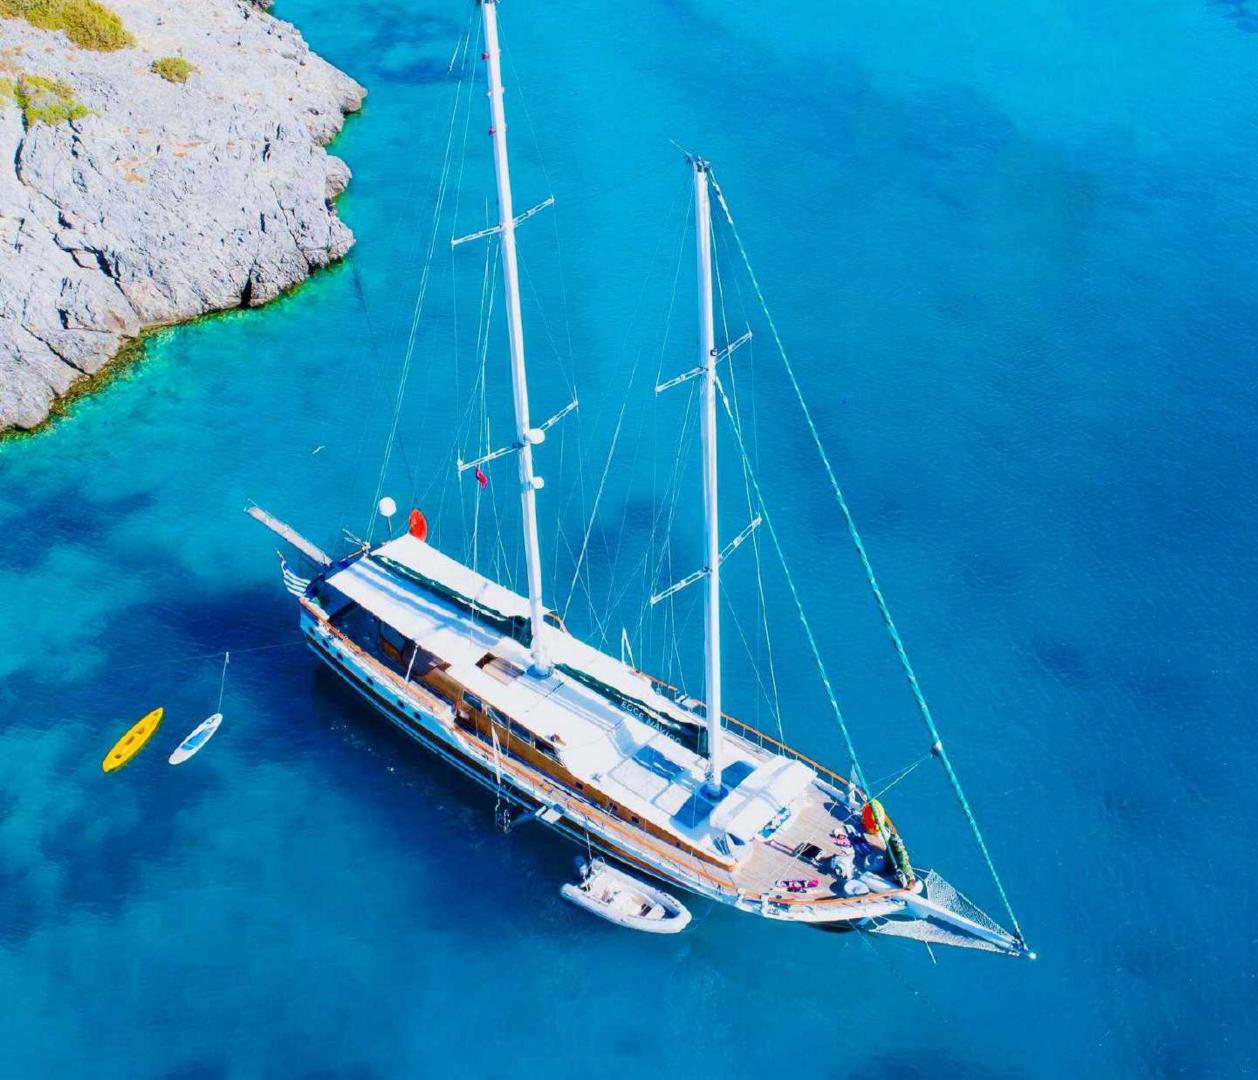

## Most Popular Iconic Charter Gulet "ECCE NAVIGO"

Take a voyage of discovery along Magnificent Greece Islands & Aegean Sea. "*Ecce Navigo*" is a beautifully designed contemporary take on the traditional Turkish Gulet.

Interior design renewed, all linens and Cabin Materials, and service equipment renewed to do better service to our guests for the Summer season of 2024.
30-meter wooden sailing ketch, "*Ecce Navigo*" (Latin: 'Here I sail'), has been highly engineered to offer luxurious accommodations both above and below decks together with superb performance, stability, and comfort while underway.

There are two main decks: the spacious aft deck has comfortable seating, a large dining table, and a tail deck for sunbathing, while the forward deck area offers vast spaces in which to relax and a perfect table for cocktails and nibbles.