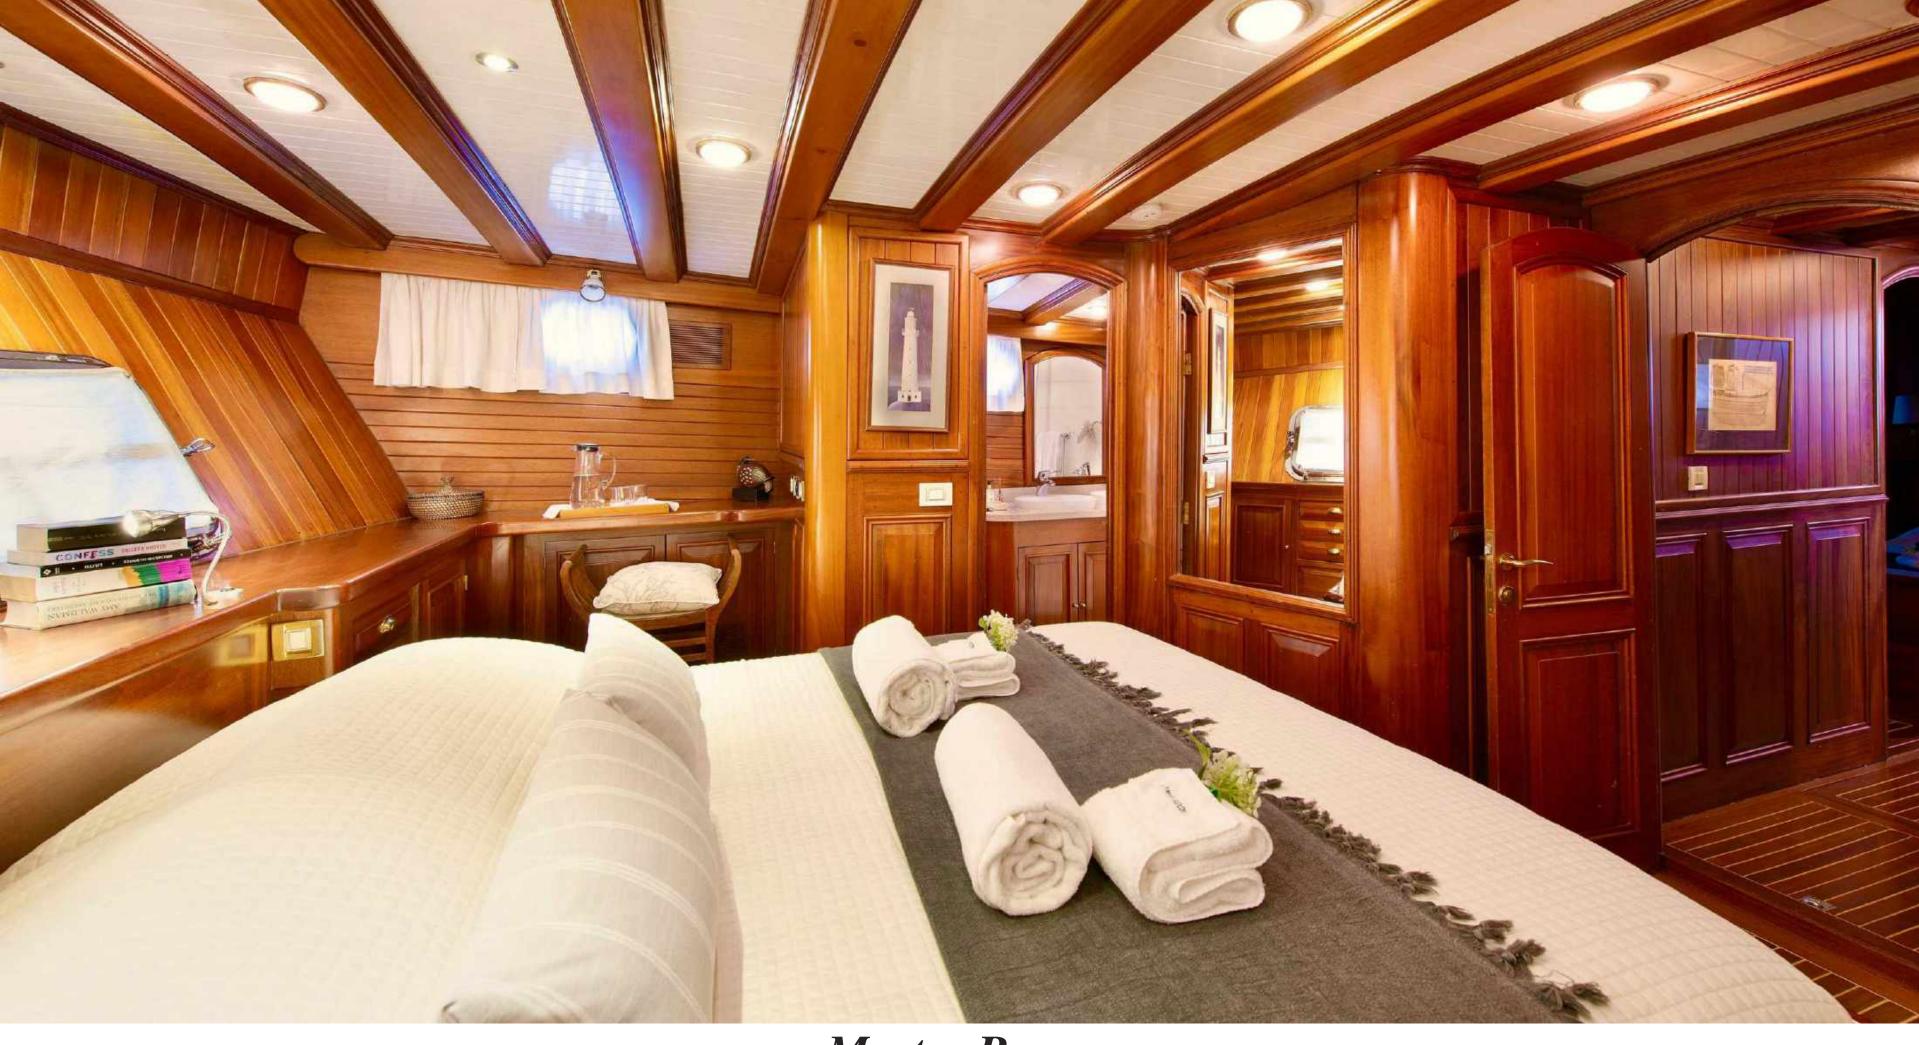

### AFT Right Single Room

Master Room

Master Room

One master cabin, two double cabins, and two cabins with twin beds, a total of 5 cabins for 10 guests, cabins each with its own en-suite bathroom and adjustable air-conditioning offers spacious and inviting accommodation for up to ten guests.