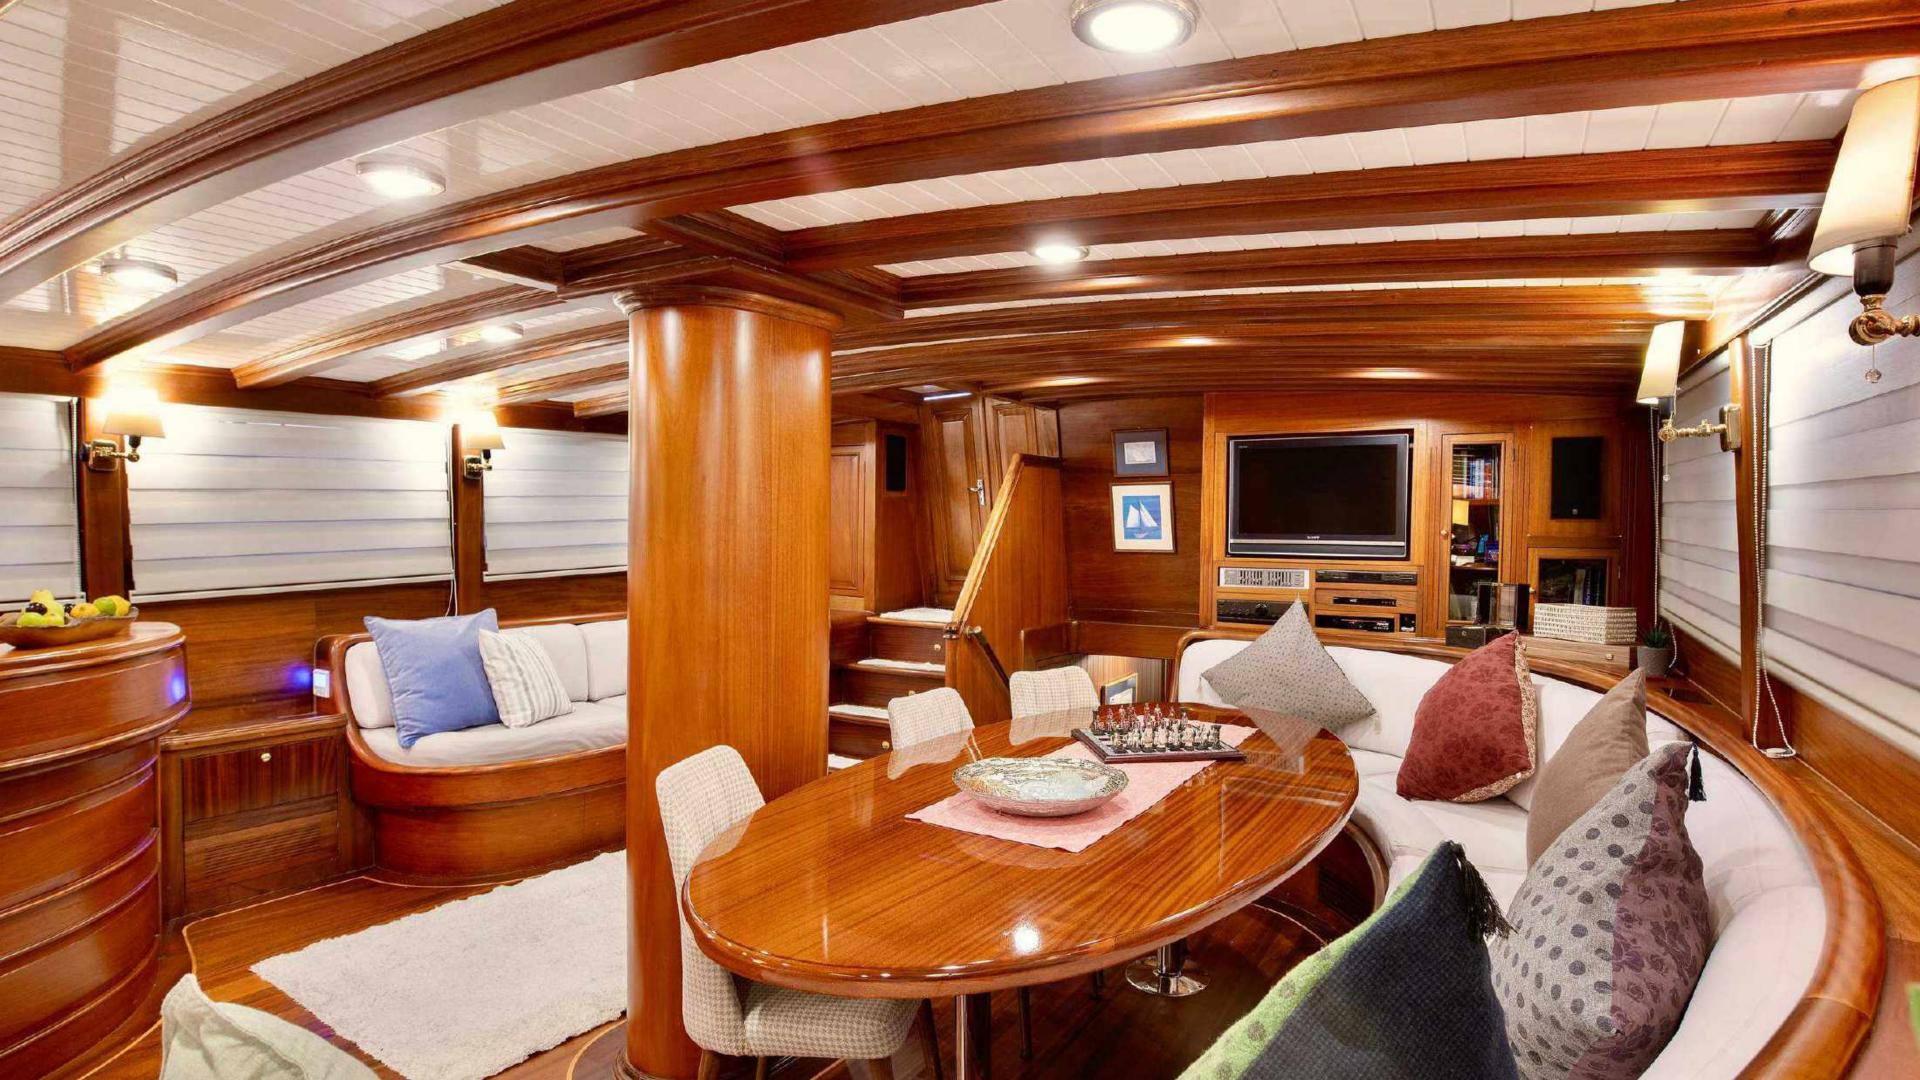

The indoor saloon is superbly laid out, with generous dining, bar, and entertainment areas. Her spacious interior has been handcrafted and finished in rich mahogany, resulting in living spaces that are both impressive and intimate.