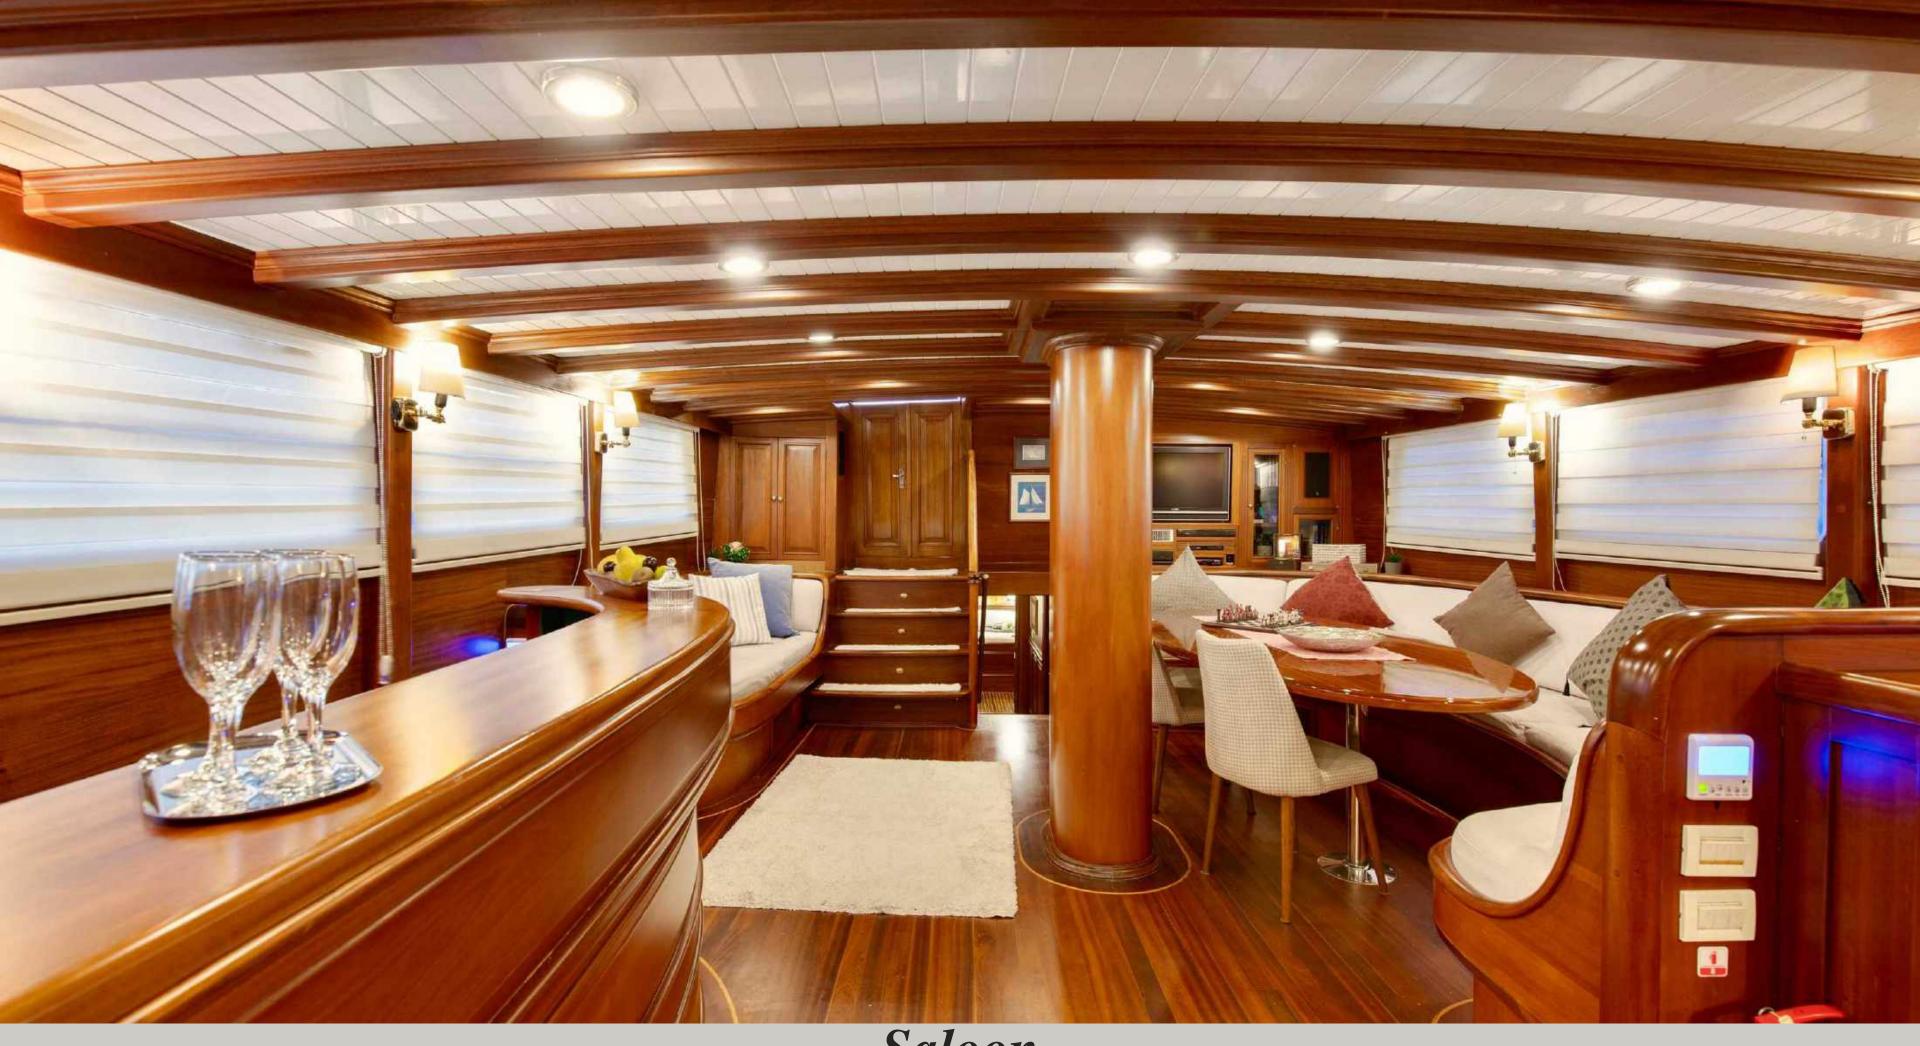

The indoor saloon is superbly laid out, with generous dining, bar, and entertainment areas. Her spacious interior has been handcrafted and finished in rich mahogany, resulting in living spaces that are both impressive and intimate.