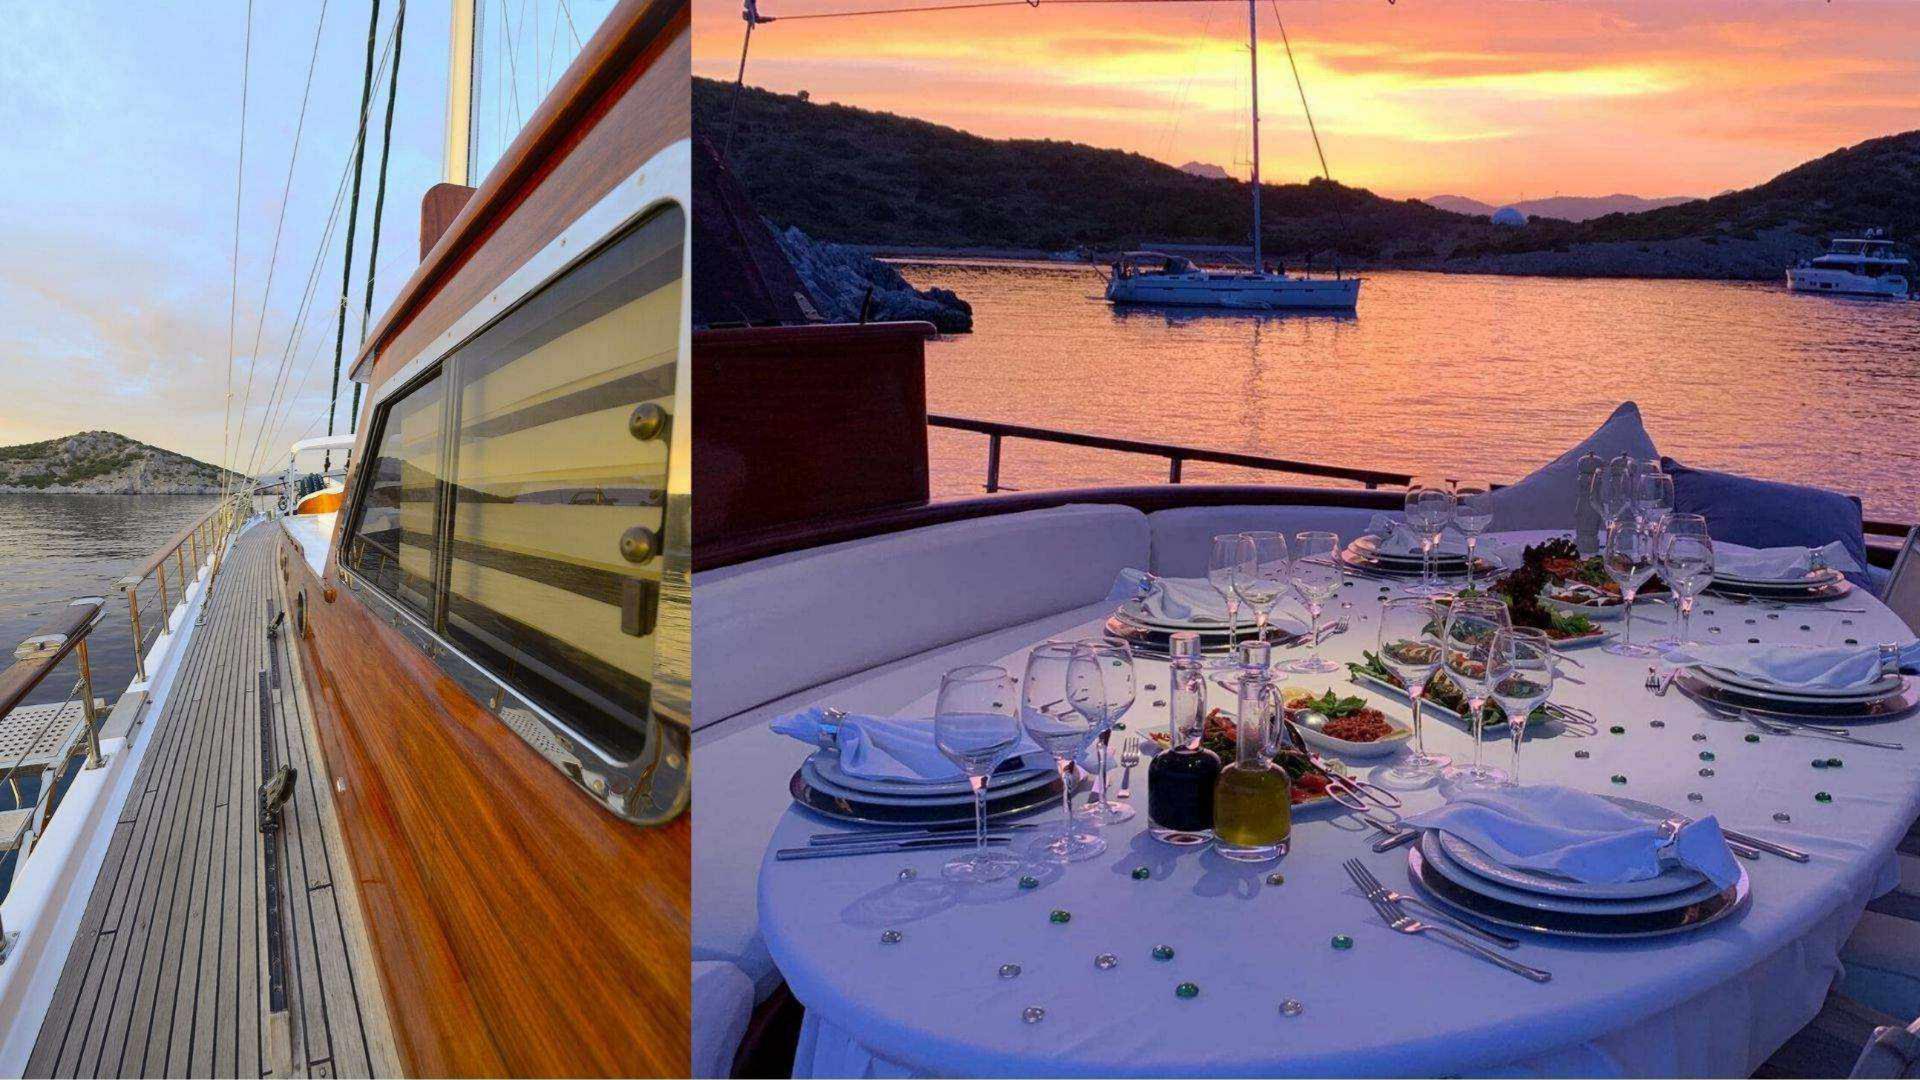

There are two main decks: the spacious aft deck has comfortable seating, a large dining table, and a tail deck for sunbathing, while the forward deck area offers vast spaces in which to relax and a perfect table for cocktails and nibbles.

AFT Dinner Table

@Ecce Navigo