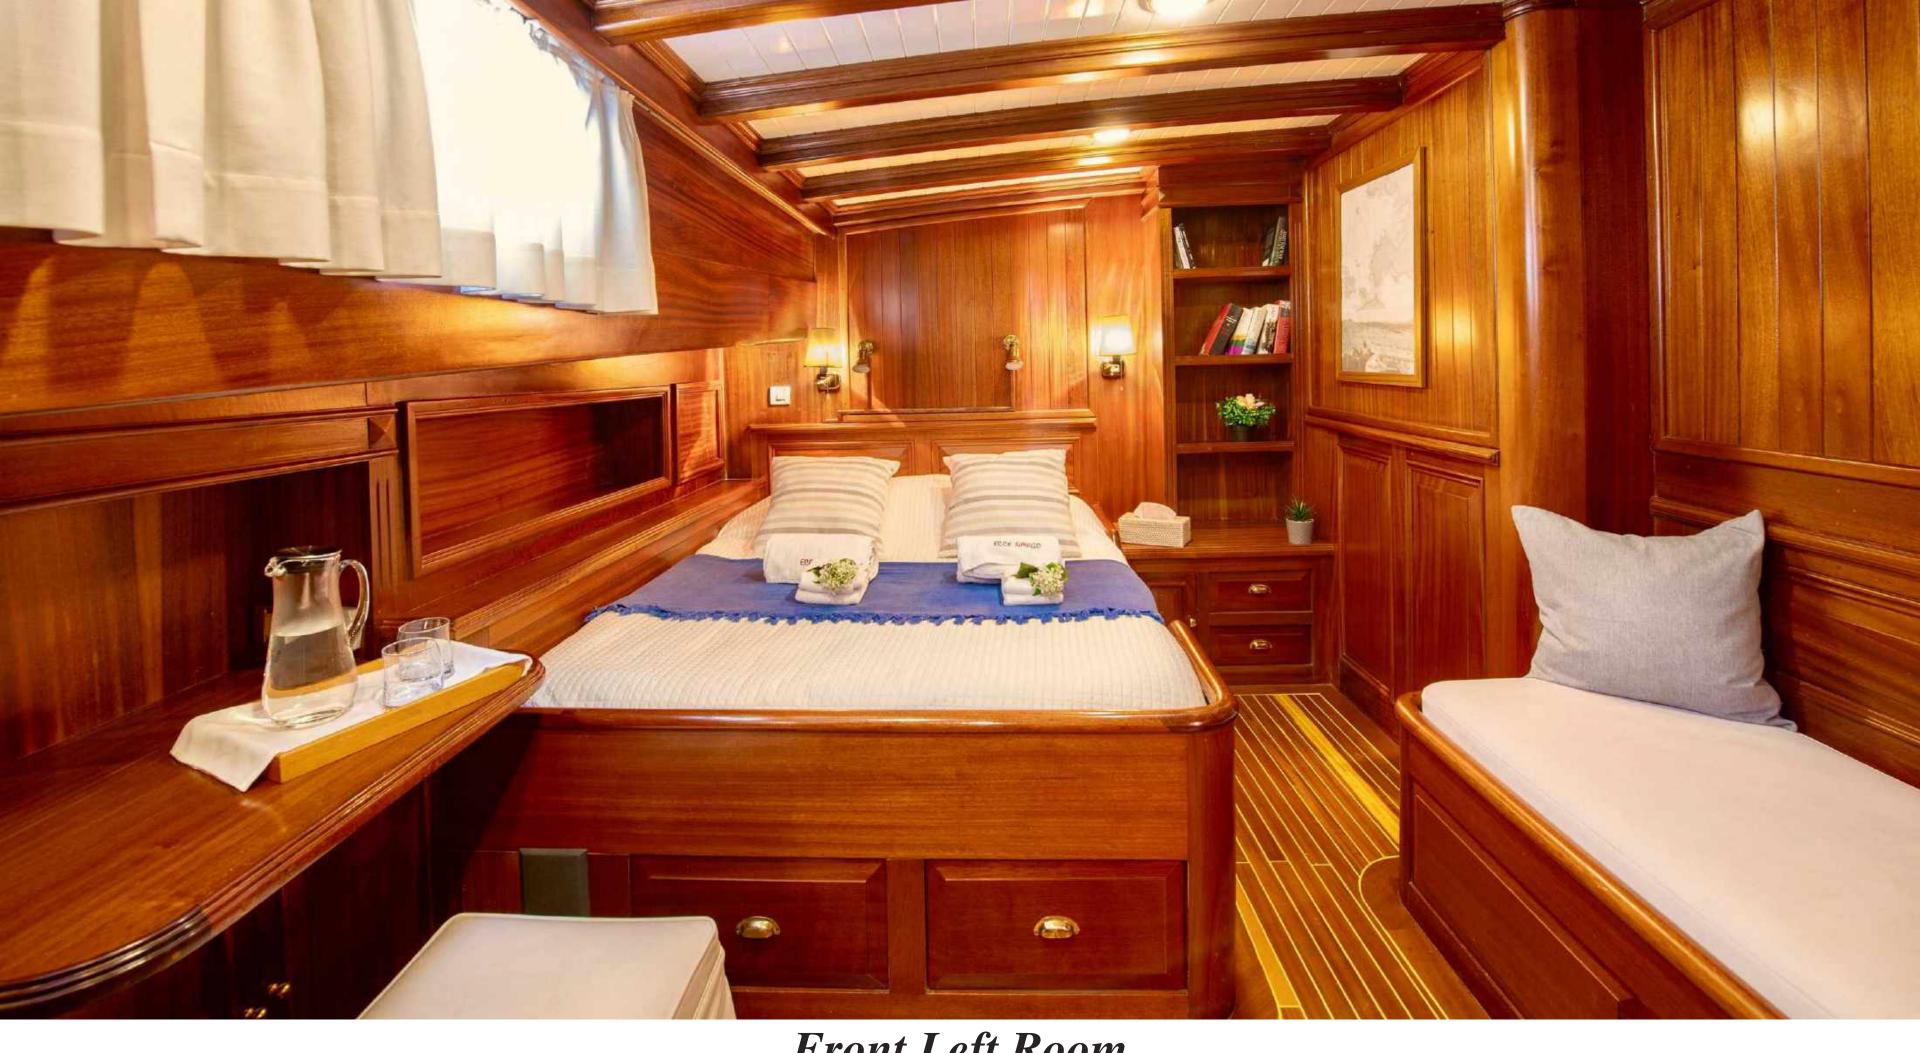

One master cabin, two double cabins, and two cabins with twin beds, a total of 5 cabins for 10 guests, cabins each with its own en-suite bathroom and adjustable air-conditioning offers spacious and inviting accommodation for up to ten guests.

### Front Left Room

Front Left Room

Front Right Room