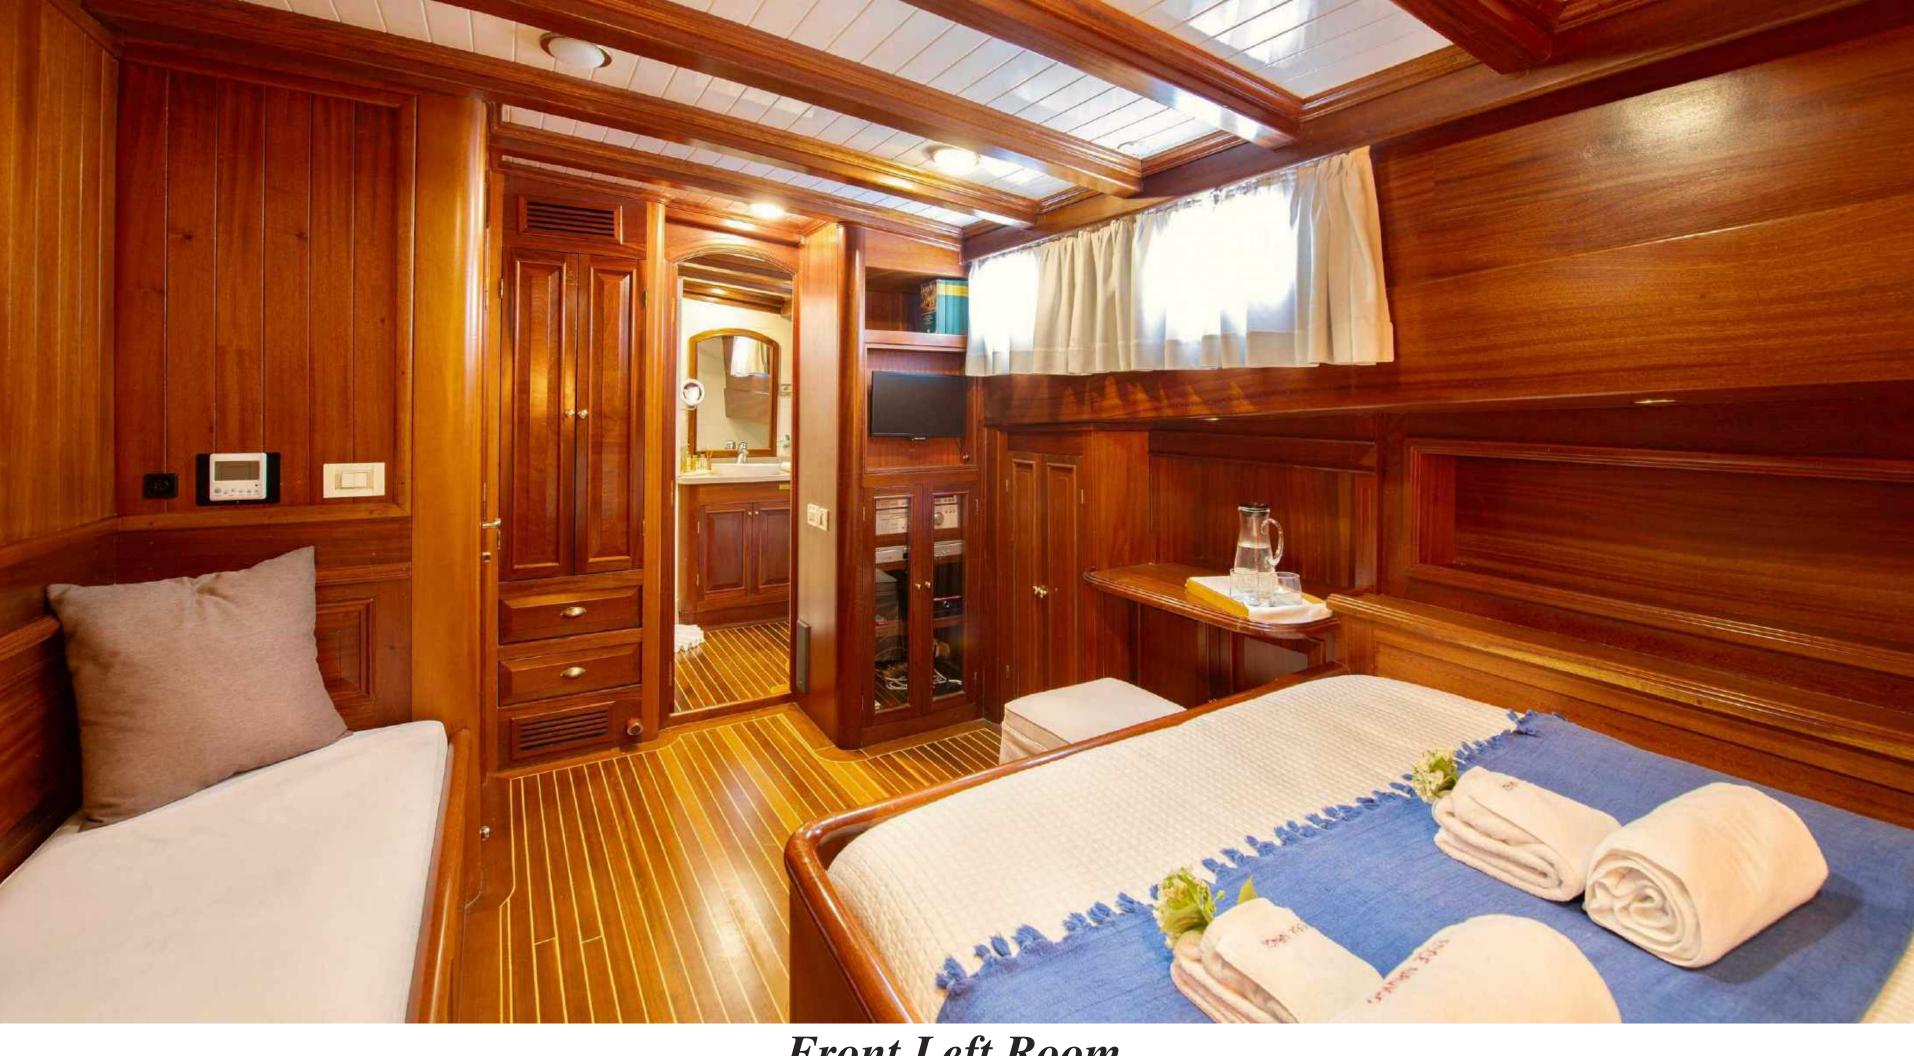

One master cabin, two double cabins, and two cabins with twin beds, a total of 5 cabins for 10 guests, cabins each with its own en-suite bathroom and adjustable air-conditioning offers spacious and inviting accommodation for up to ten guests.

### Front Left Room

Front Left Room

Front Right Room