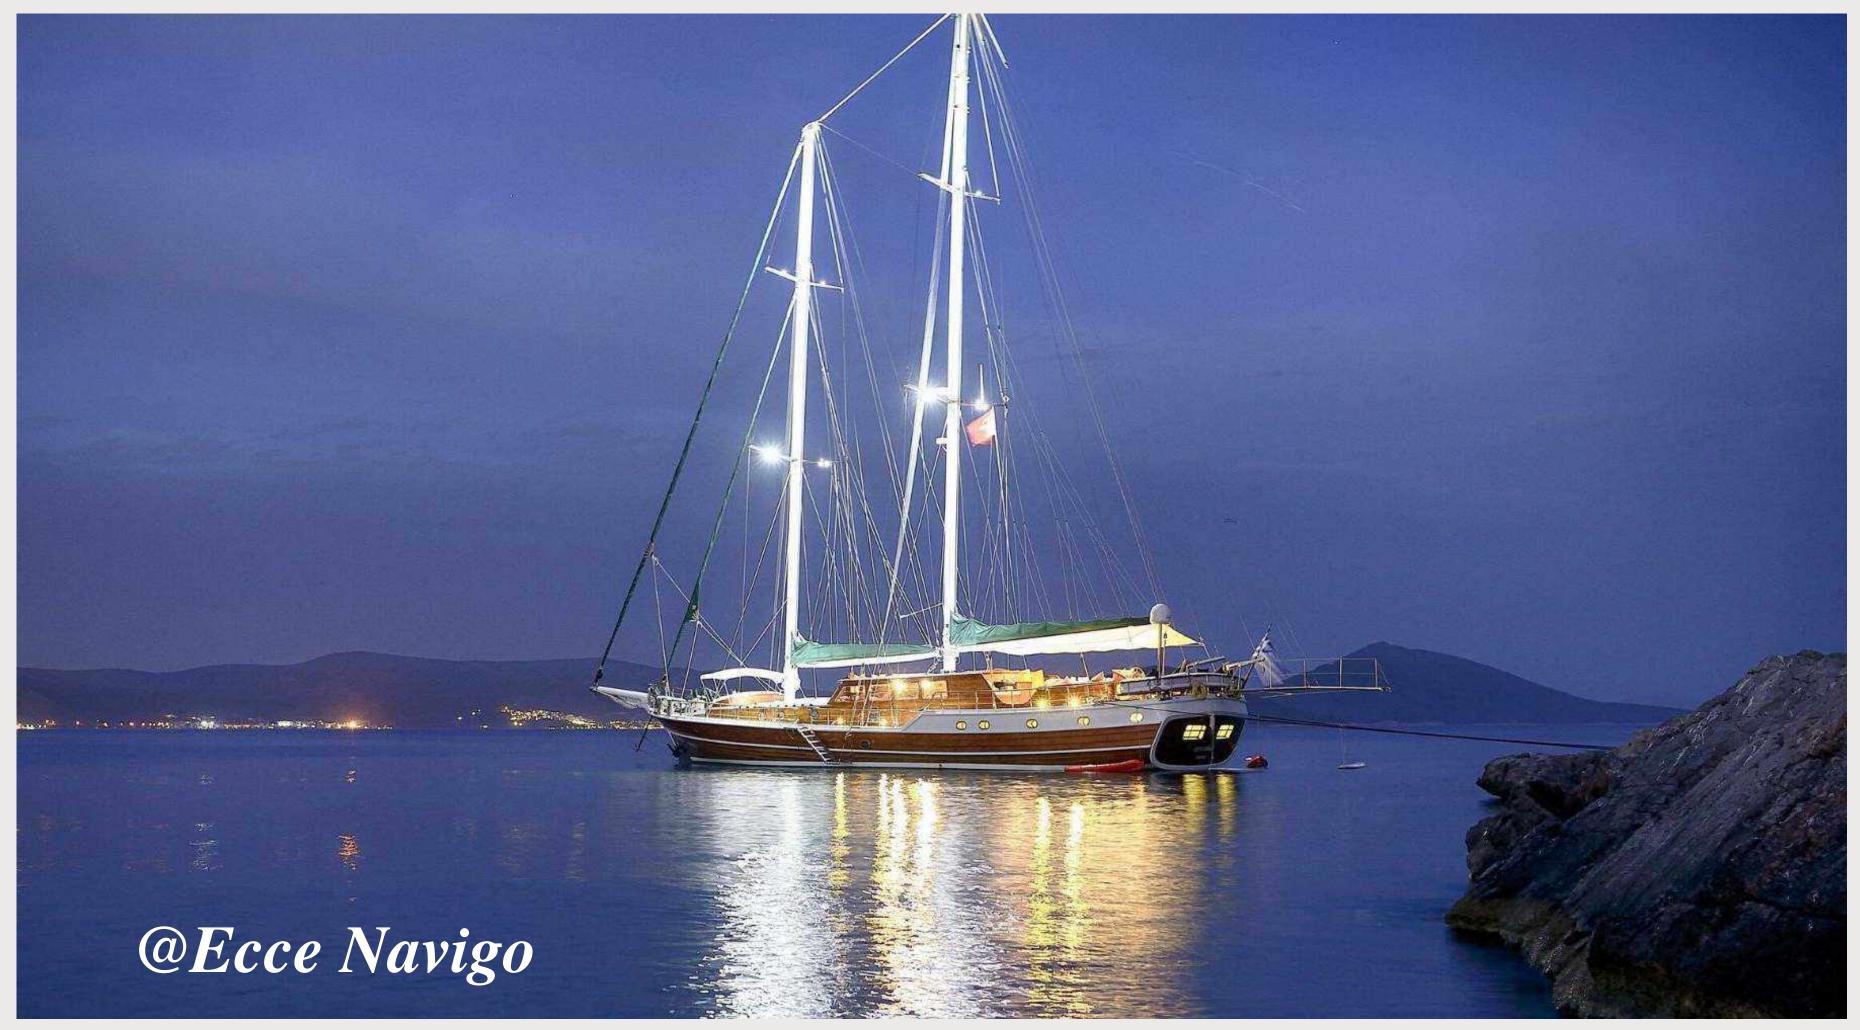

## Most Popular Iconic Charter Gulet "ECCE NAVIGO"

Take a voyage of discovery along Magnificent Greece Islands & Aegean Sea. "*Ecce Navigo*" is a beautifully designed contemporary take on the traditional Turkish Gulet.

Interior design renewed, all linens and Cabin Materials, and service equipment renewed to do better service to our guests for the Summer season of 2024.
30-meter wooden sailing ketch, "*Ecce Navigo*" (Latin: 'Here I sail'), has been highly engineered to offer luxurious accommodations both above and below decks together with superb performance, stability, and comfort while underway.

# @Ecce Navigo

@Ecce Navigo