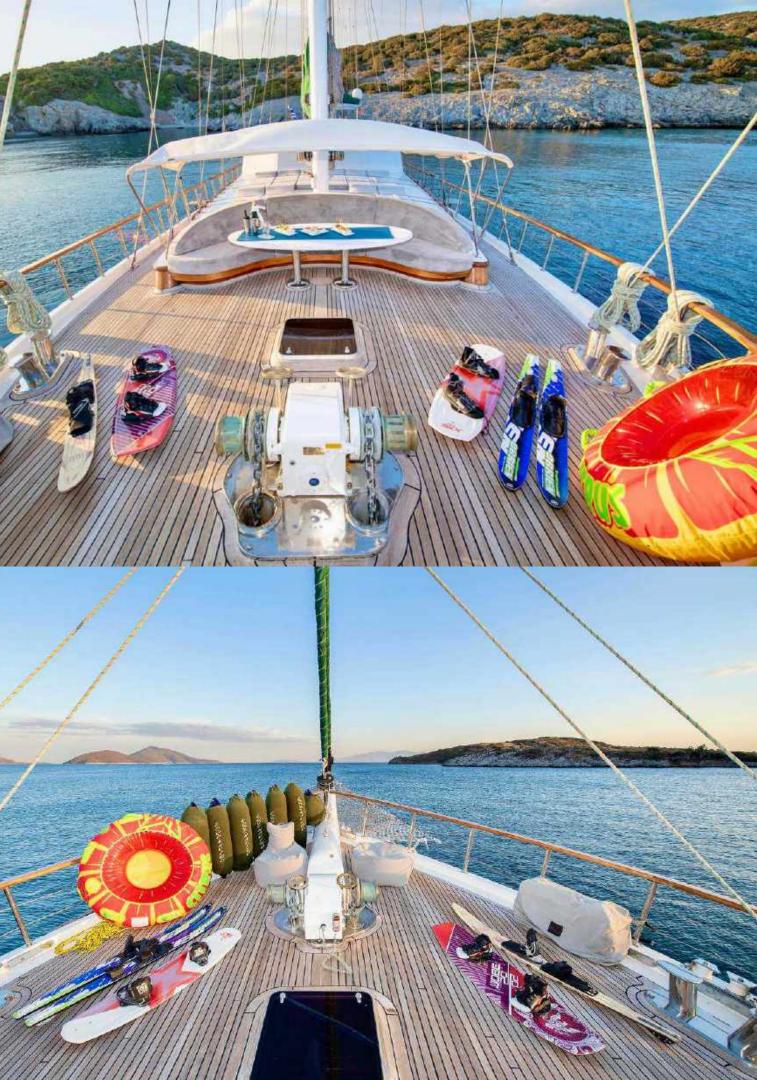

#### Features

Tender 5.20m with 100Hp Evinrude, Water skis, Wake Boards, Kayaks, Pedal Boards, Knee Boards Snorkeling Gear