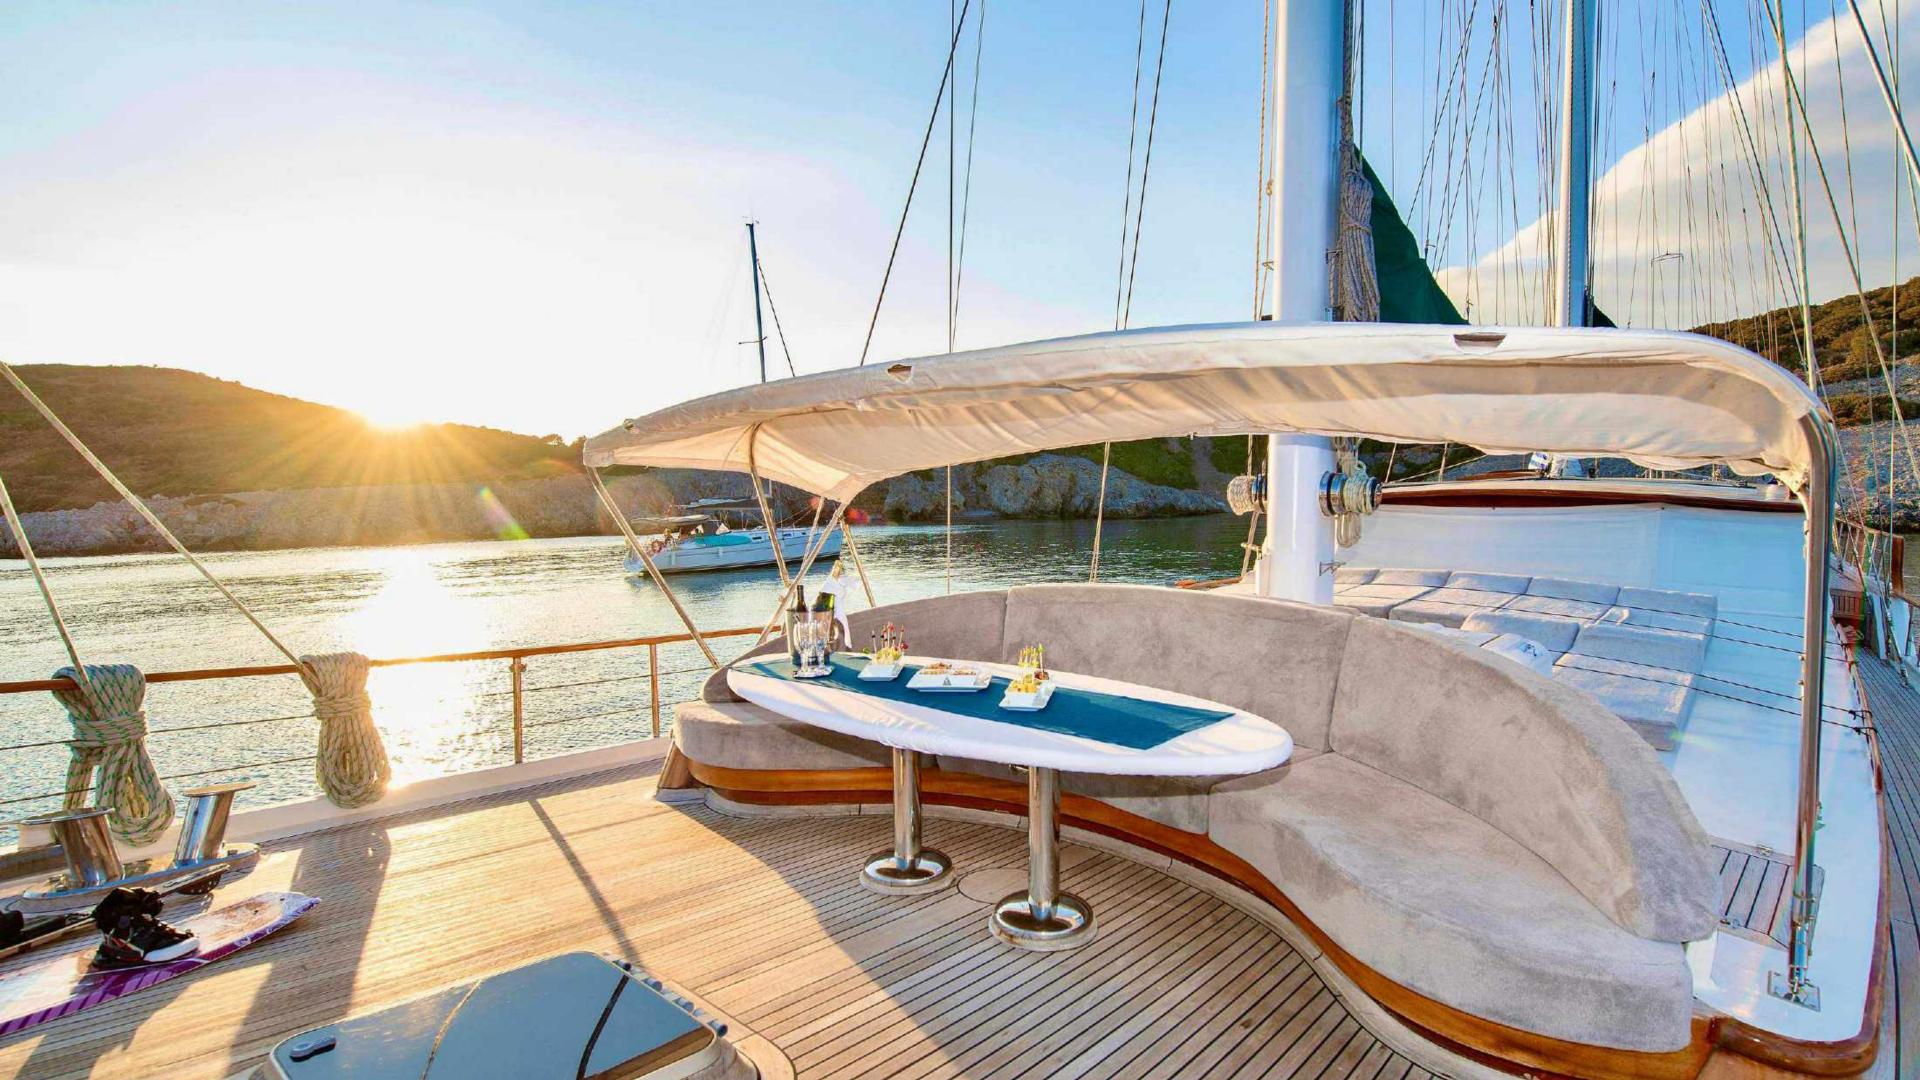

There are two main decks: the spacious aft deck has comfortable seating, a large dining table, and a tail deck for sunbathing, while the forward deck area offers vast spaces in which to relax and a perfect table for cocktails and nibbles.

AFT Dinner Table

@Ecce Navigo