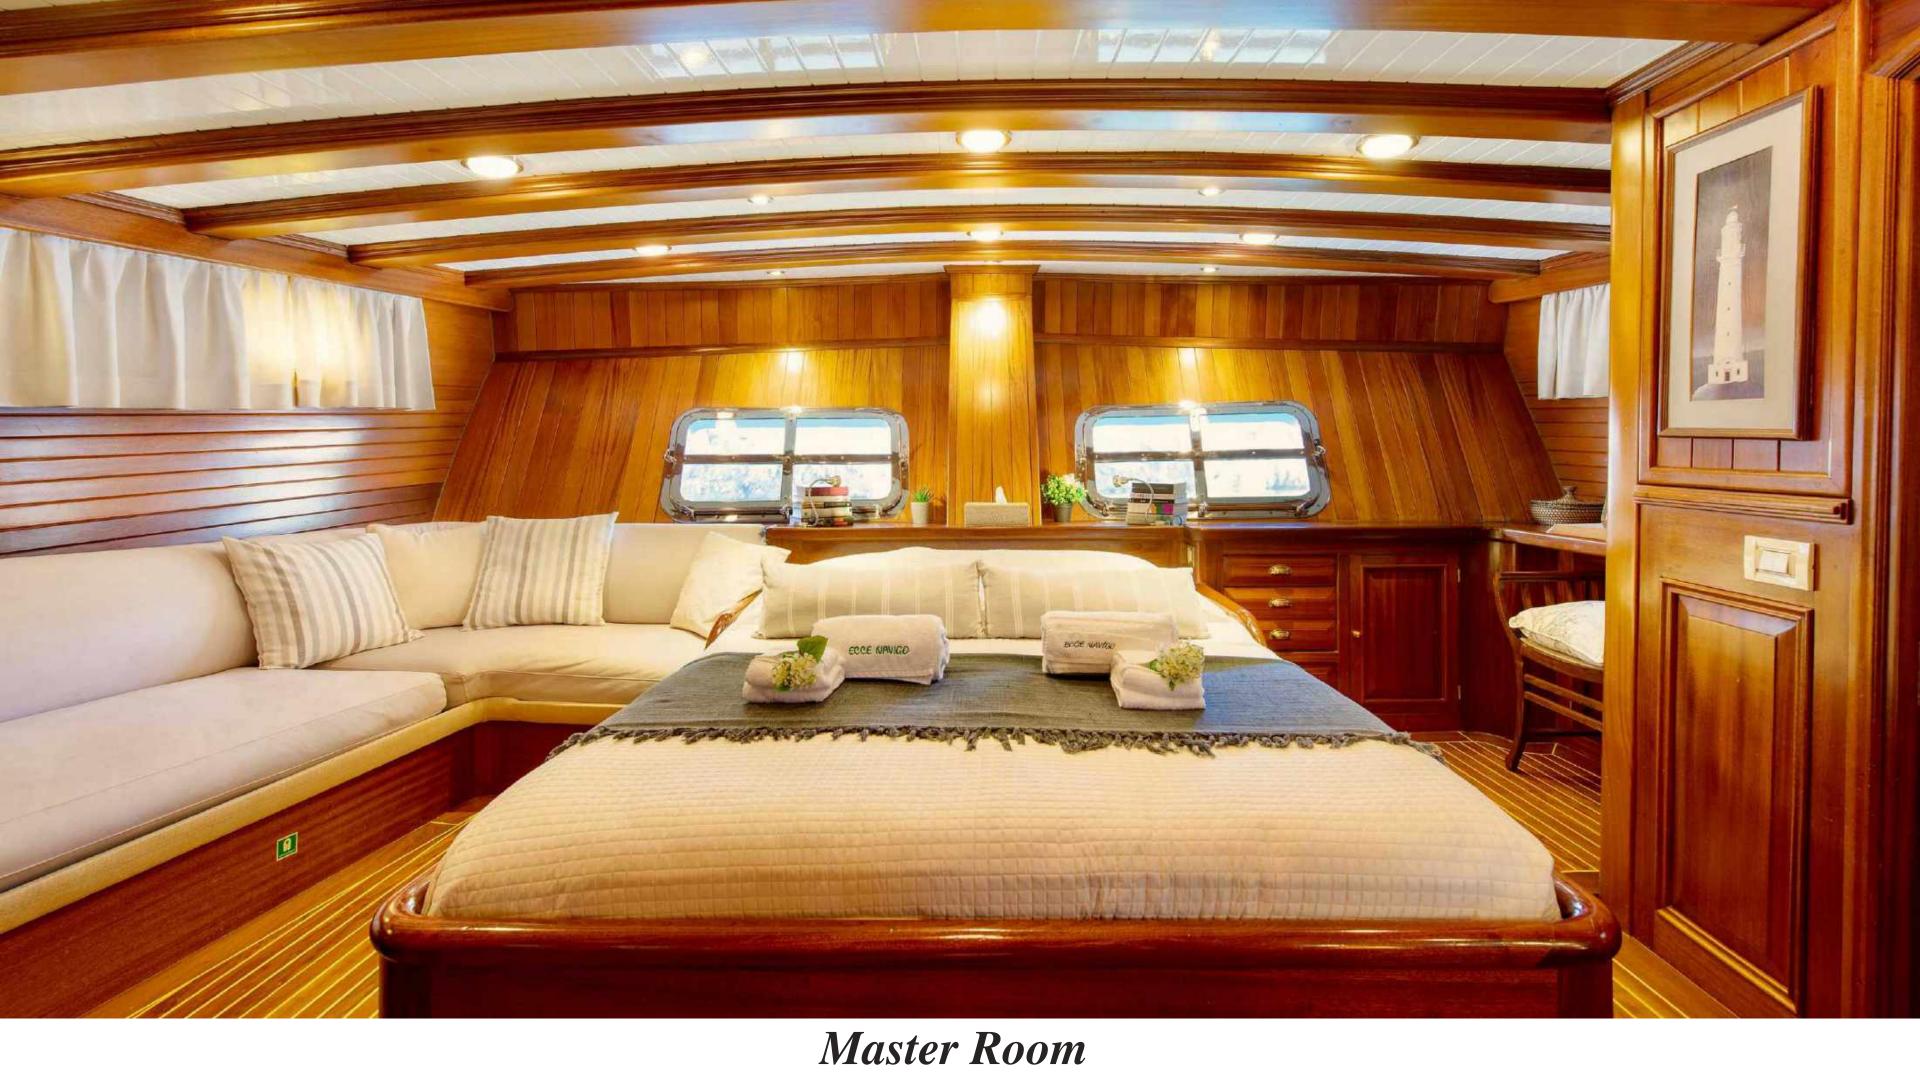

### AFT Right Single Room

Master Room

Master Room

One master cabin, two double cabins, and two cabins with twin beds, a total of 5 cabins for 10 guests, cabins each with its own en-suite bathroom and adjustable air-conditioning offers spacious and inviting accommodation for up to ten guests.