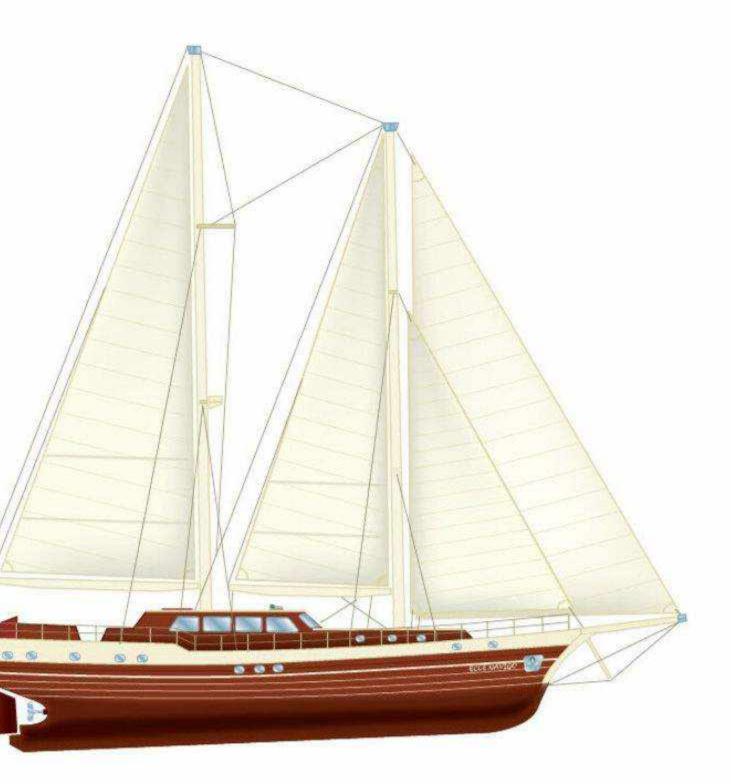

Interior design renewed, all linens and Cabin Materials, and service equipment renewed to do better service to our guests for the Summer season of 2024.
30-meter wooden sailing ketch, "*Ecce Navigo*" (Latin: 'Here I sail'), has been highly engineered to offer luxurious accommodations both above and below decks together with superb performance, stability, and comfort while underway.

# Ecce<sup>'</sup>Navigo

**Specifications** 

Built in: Bodrum 1997 Last Refit: 2022 - 2023

> LOA: 30m Beam: 8.50

Draft: 3.80

Discplacement: 125 metric Tons Sail Area: 505 sqm

Main Engines: 2 x 410 Hp Cummins Generator Sets: 2 x 30 KVA Cummins Onan