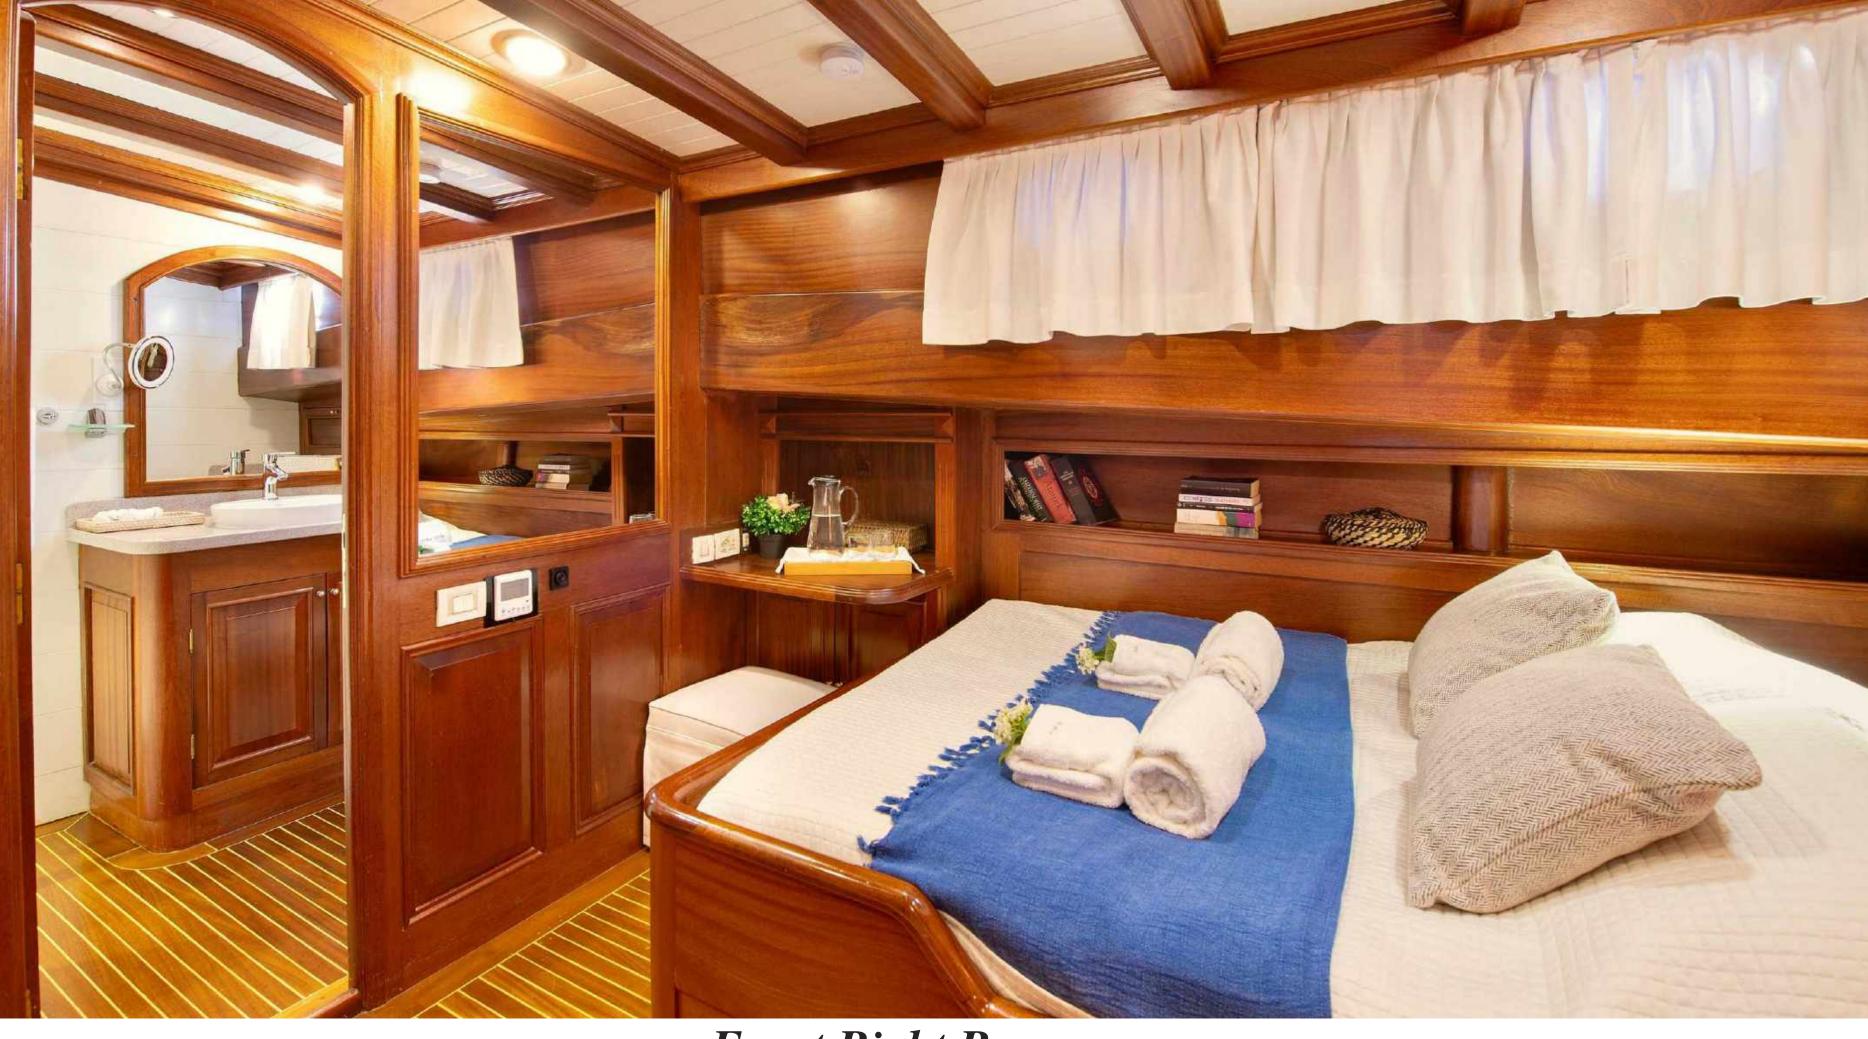

One master cabin, two double cabins, and two cabins with twin beds, a total of 5 cabins for 10 guests, cabins each with its own en-suite bathroom and adjustable air-conditioning offers spacious and inviting accommodation for up to ten guests.

### Front Left Room

Front Left Room

Front Right Room