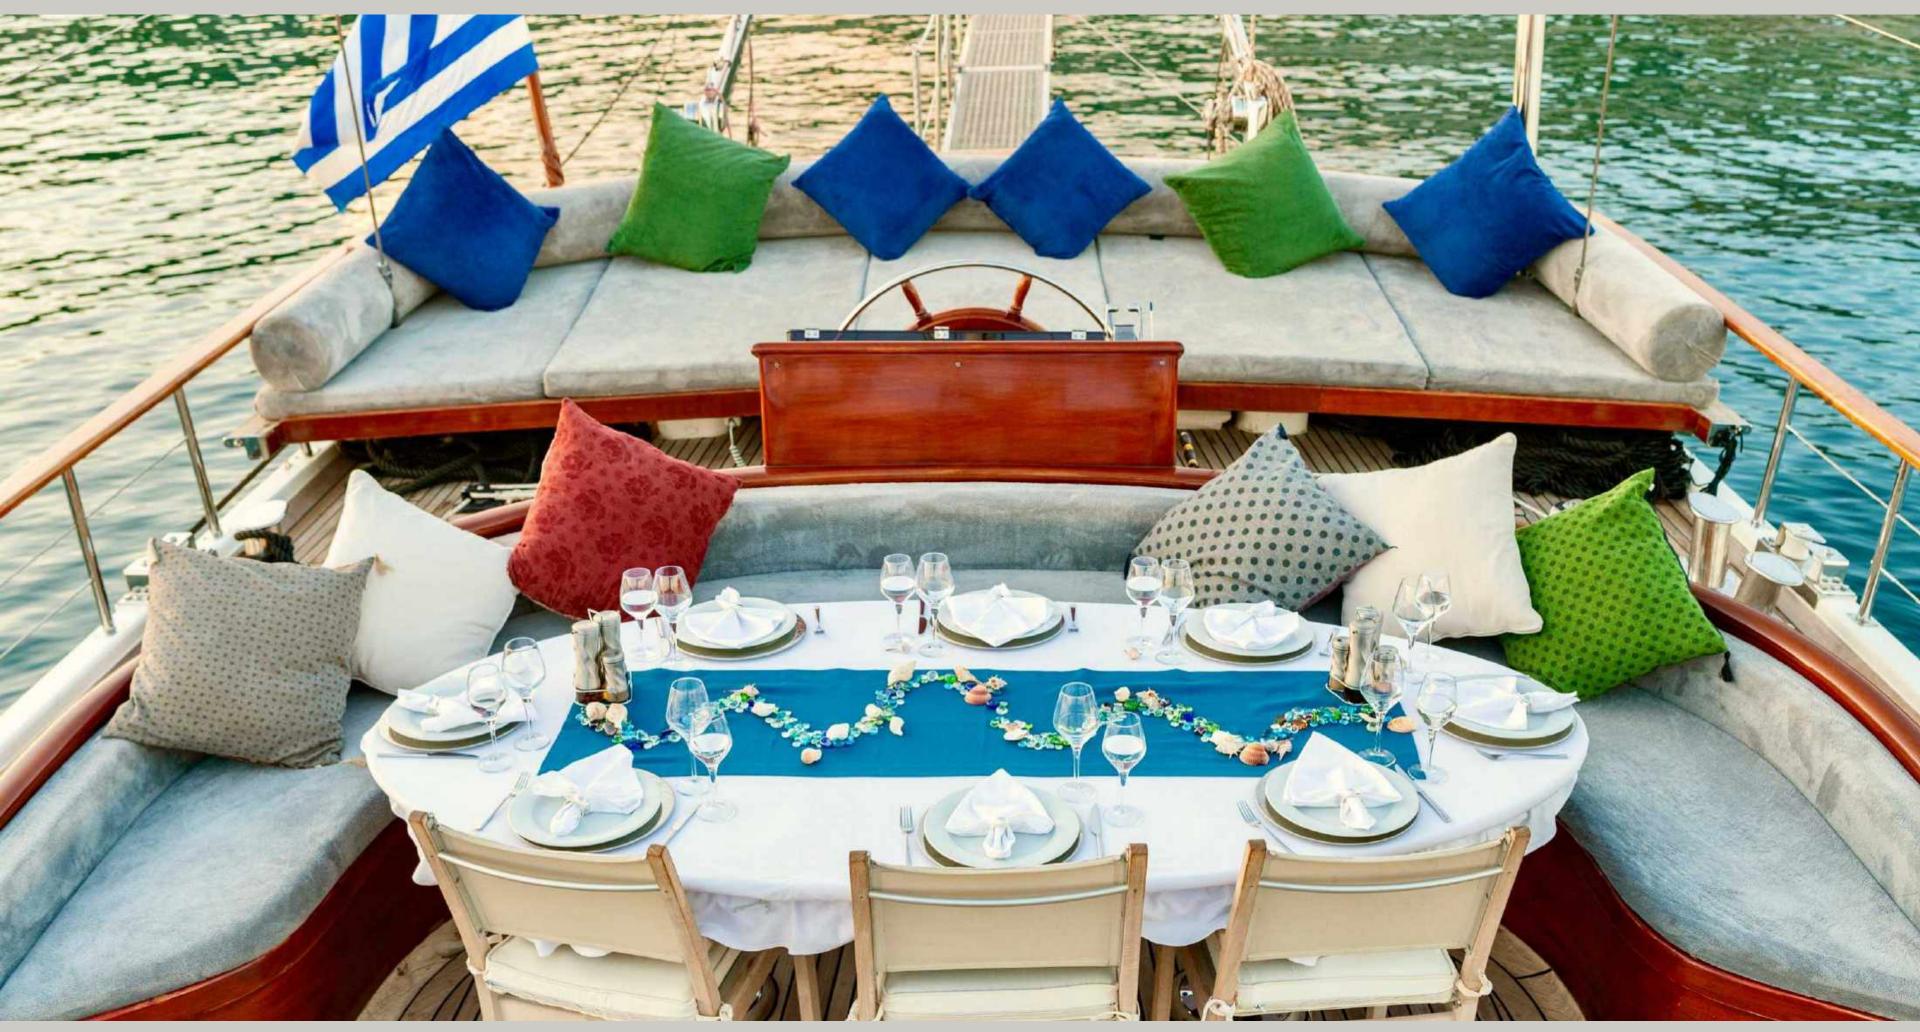

ulting in living spaces that are both impressive and intimate.



#### 30m, 5 Cabins, 10 Guests, 6 Crew



"*Ecce Navigo*" offers world-class facilities, service, and cuisine, with specialized itineraries designed around you and your party, from cultural tours to swimming, water sports, and entertainment.

One master cabin, two double cabins, and two cabins with twin beds, a total of 5 cabins for 10 guests, cabins each with its own en-suite bathroom and adjustable air-conditioning offers spacious and inviting accommodation for up to ten guests.

There are two main decks: the spacious aft deck has comfortable seating, a large dining table, and a tail deck for sunbathing, while the forward deck area offers vast spaces in which to relax and a perfect table for cocktails and nibbles.











AFT Dinner Table

@Ecce Navigo















### Front Left Room



Front Left Room



Front Right Room





### AFT Right Single Room







Master Room



Master Room





### Master Room Bathroom











## 30m, 5 Cabins, 10 Guests, 6 Crew







# @Ecce Navigo





@Ecce Navigo

#### **Navigation & Communication**

Simrad Chartplotter Simrad Radar Simrad Autopilot Simrad Wind Instruments Simrad Echo Sounder Simrad VHF Navtex Satellite TV Wireless Internet

# Ecce<sup>'</sup>Navigo

**Specifications** 

Built in: Bodrum 1997 Last Refit: 2022 - 2023

> LOA: 30m Beam: 8.50

Draft: 3.80

Discplacement: 125 metric Tons Sail Area: 505 sqm

Main Engines: 2 x 410 Hp Cummins Generator Sets: 2 x 30 KVA Cummins Onan

#### Features

Tender 5.20m with 100Hp Evinrude, Water skis, Wake Boards,