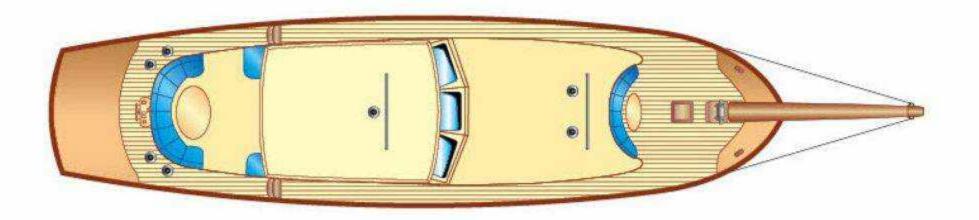

#### 30m, 5 Cabins, 10 Guests, 6 Crew

"*Ecce Navigo*" offers world-class facilities, service, and cuisine, with specialized itineraries designed around you and your party, from cultural tours to swimming, water sports, and entertainment.

There are two main decks: the spacious aft deck has comfortable seating, a large dining table, and a tail deck for sunbathing, while the forward deck area offers vast spaces in which to relax and a perfect table for cocktails and nibbles.

## 30m, 5 Cabins, 10 Guests, 6 Crew