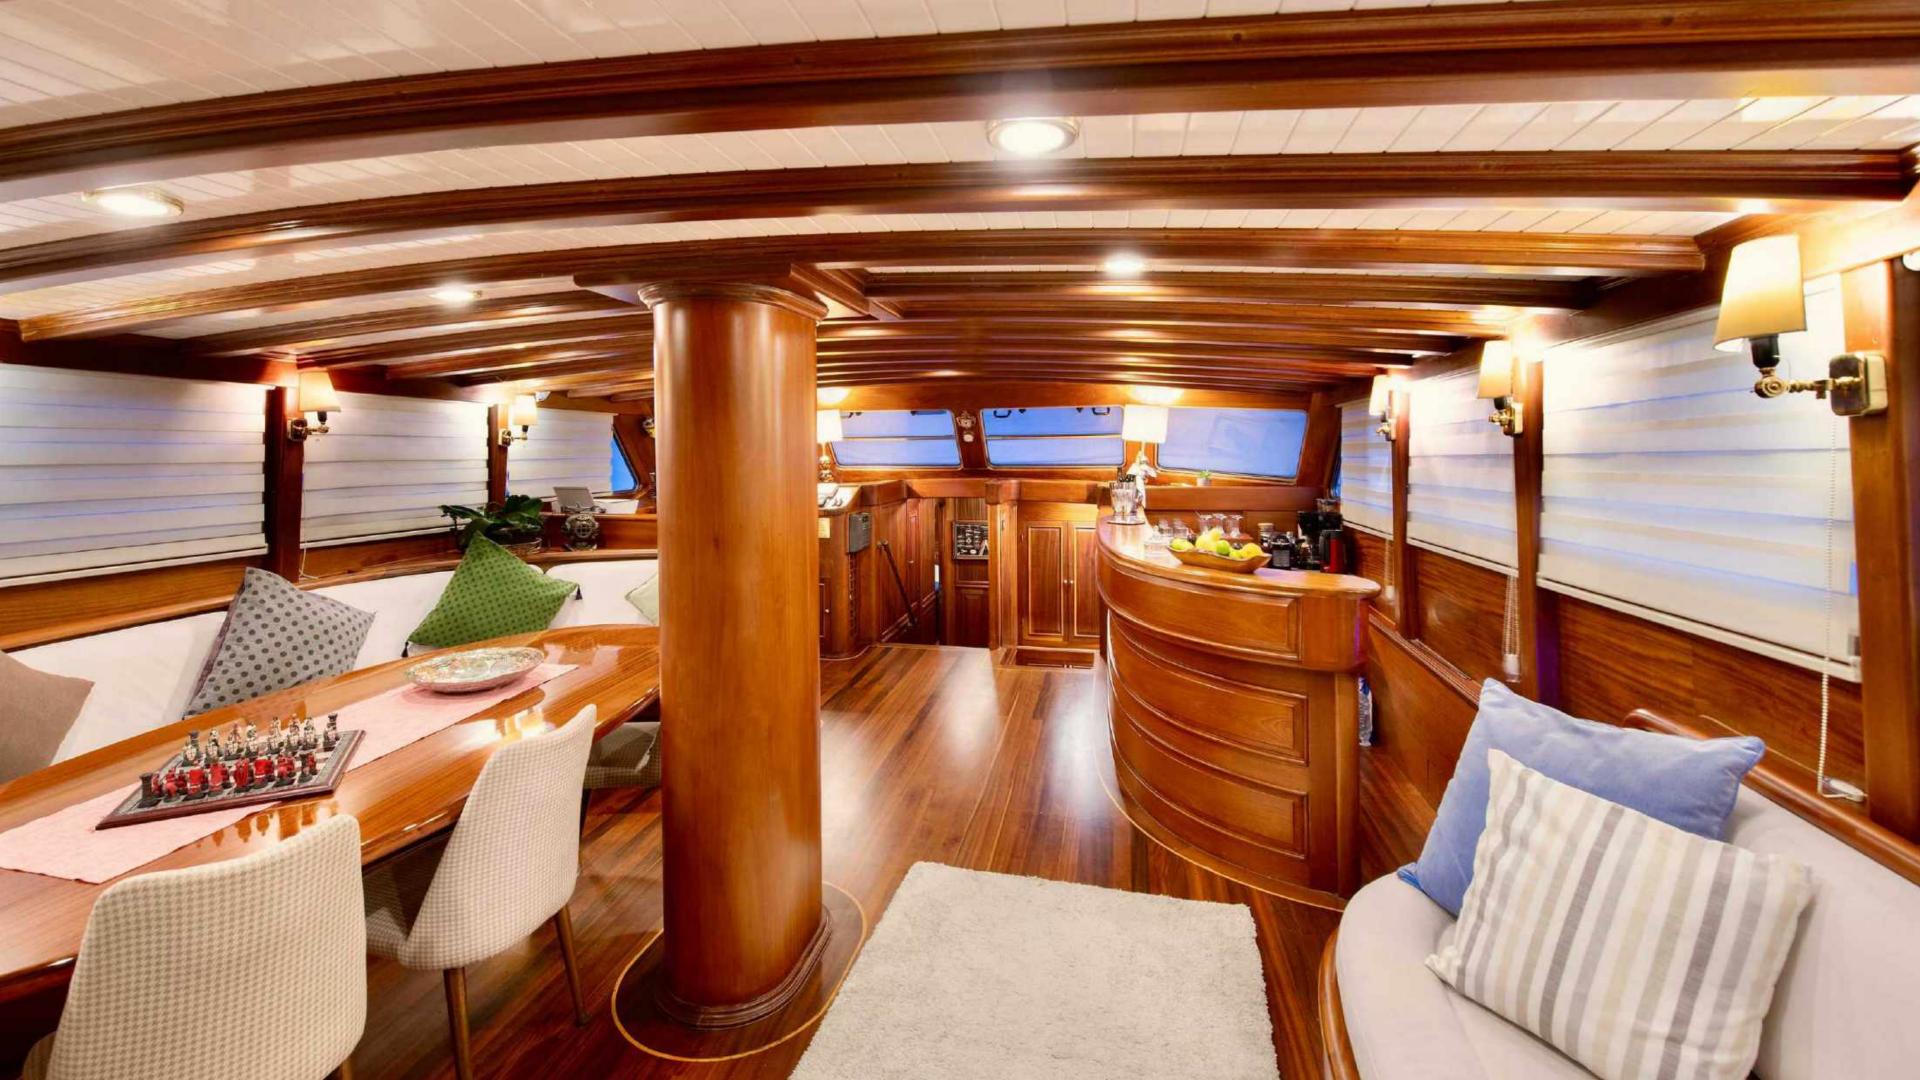

The indoor saloon is superbly laid out, with generous dining, bar, and entertainment areas. Her spacious interior has been handcrafted and finished in rich mahogany, resulting in living spaces that are both impressive and intimate.