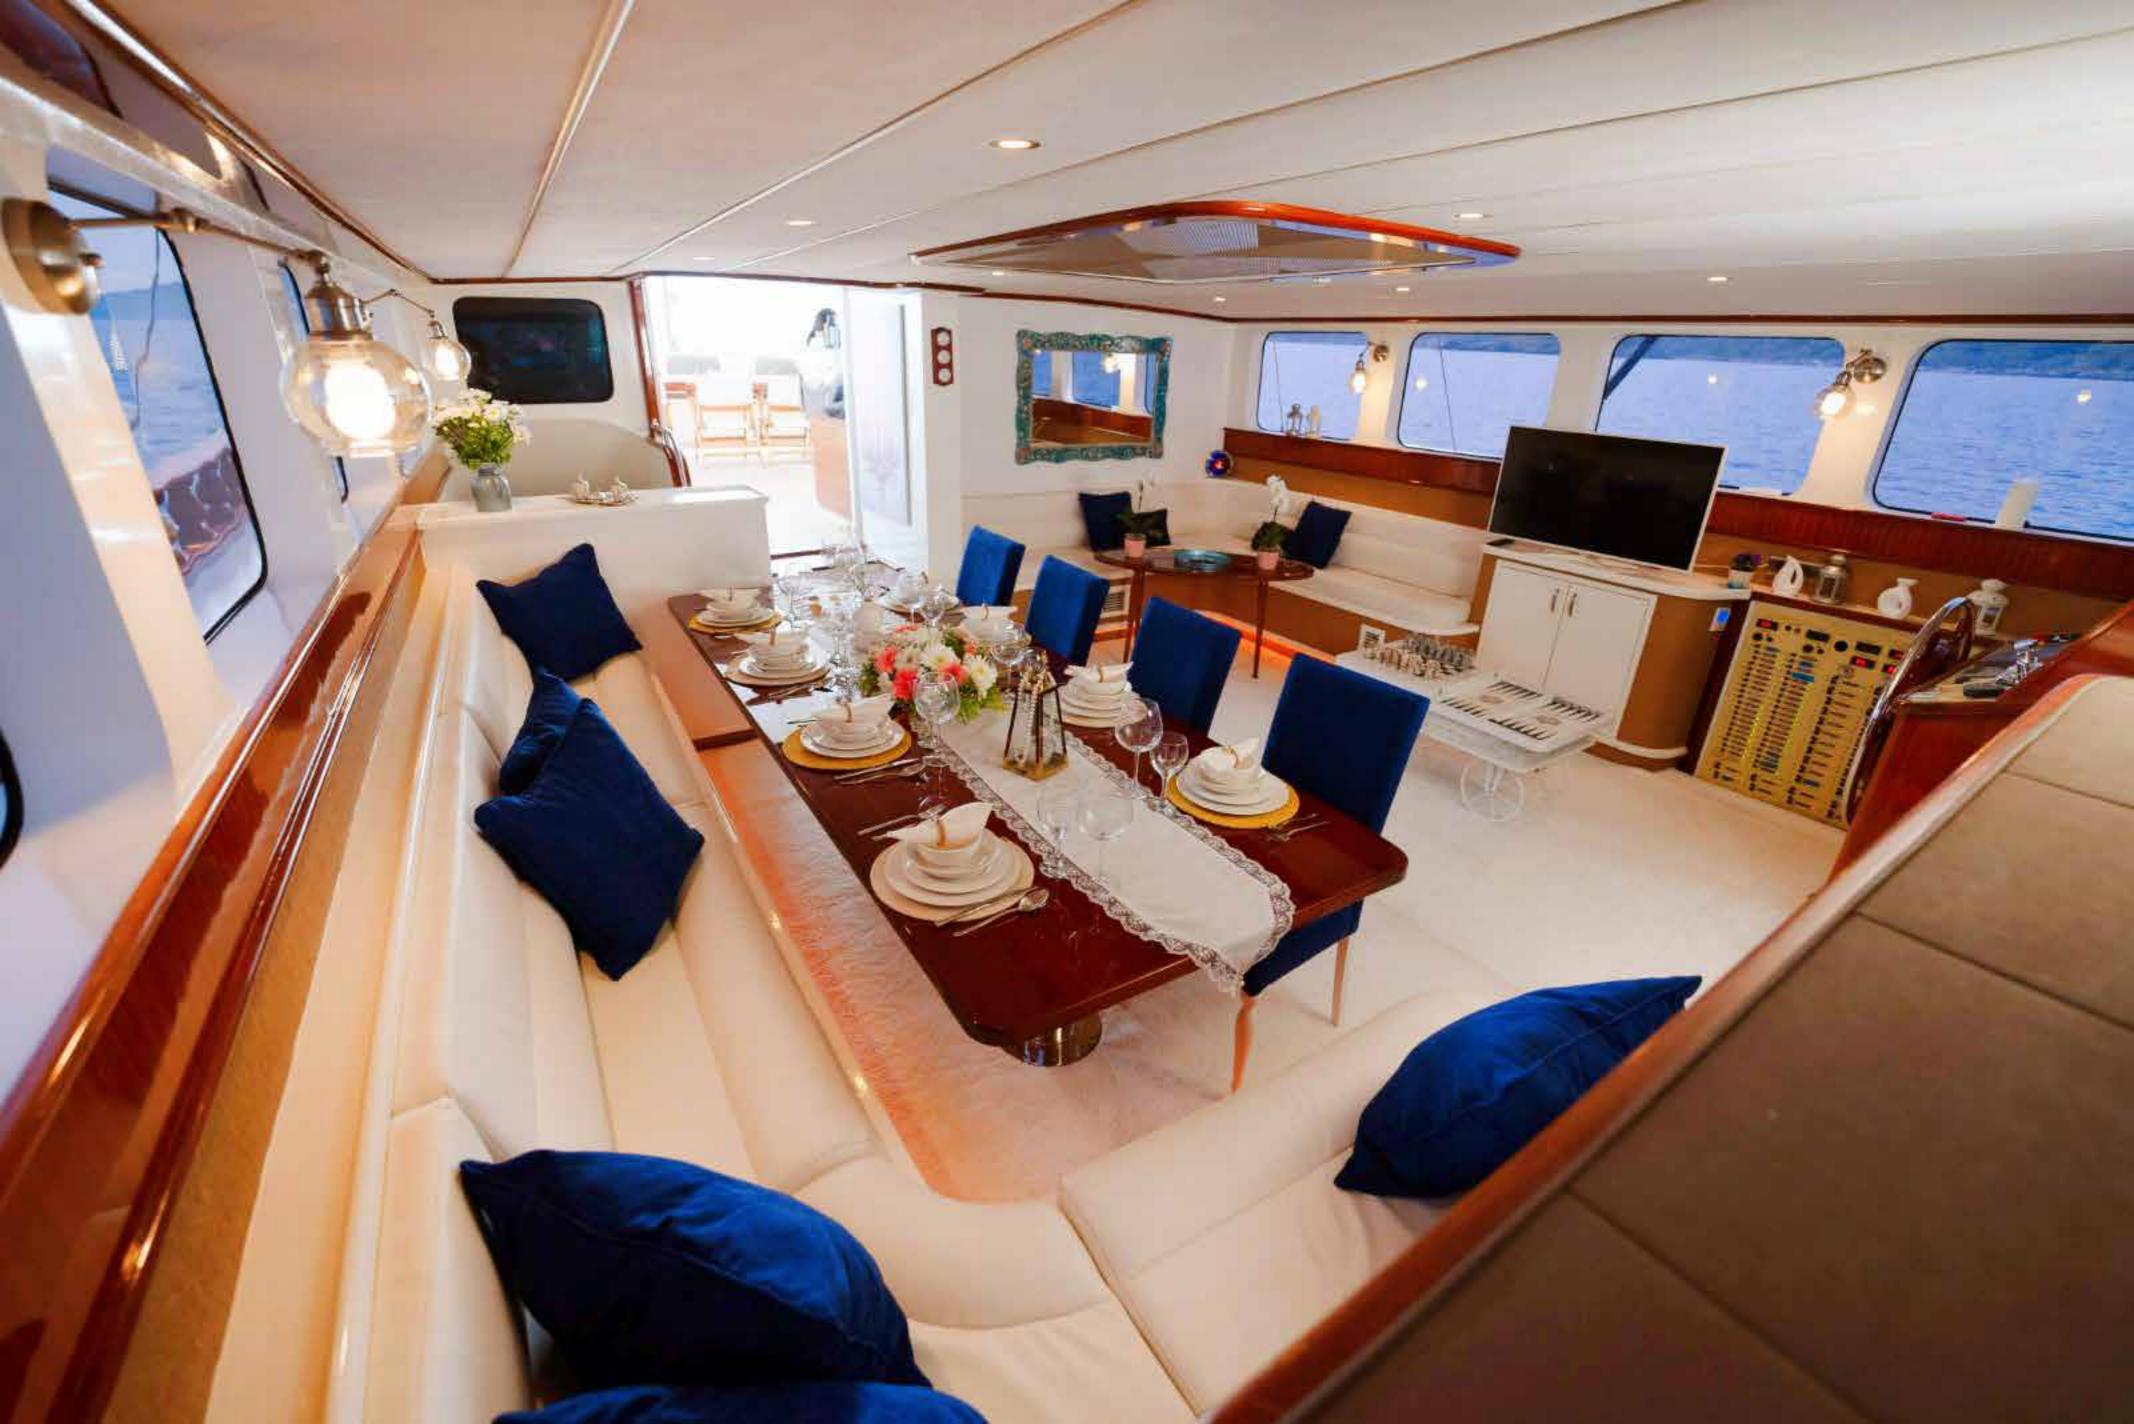

American outside bar, where you can get your cup of coffee or glass of champagne is also for your service.

The main deck is quite big. This area is perfect for chilling at the sunbed, yoga lessons, dances or special events. On the bow there is a cozy lounge zone where you can enjoy your coffee break.

## **ONBOARD ENTERTAINMENT**

There is Wi-Fi on board and powerful music system. At the darkness you will be impressed by night lights of Luce del Mare.