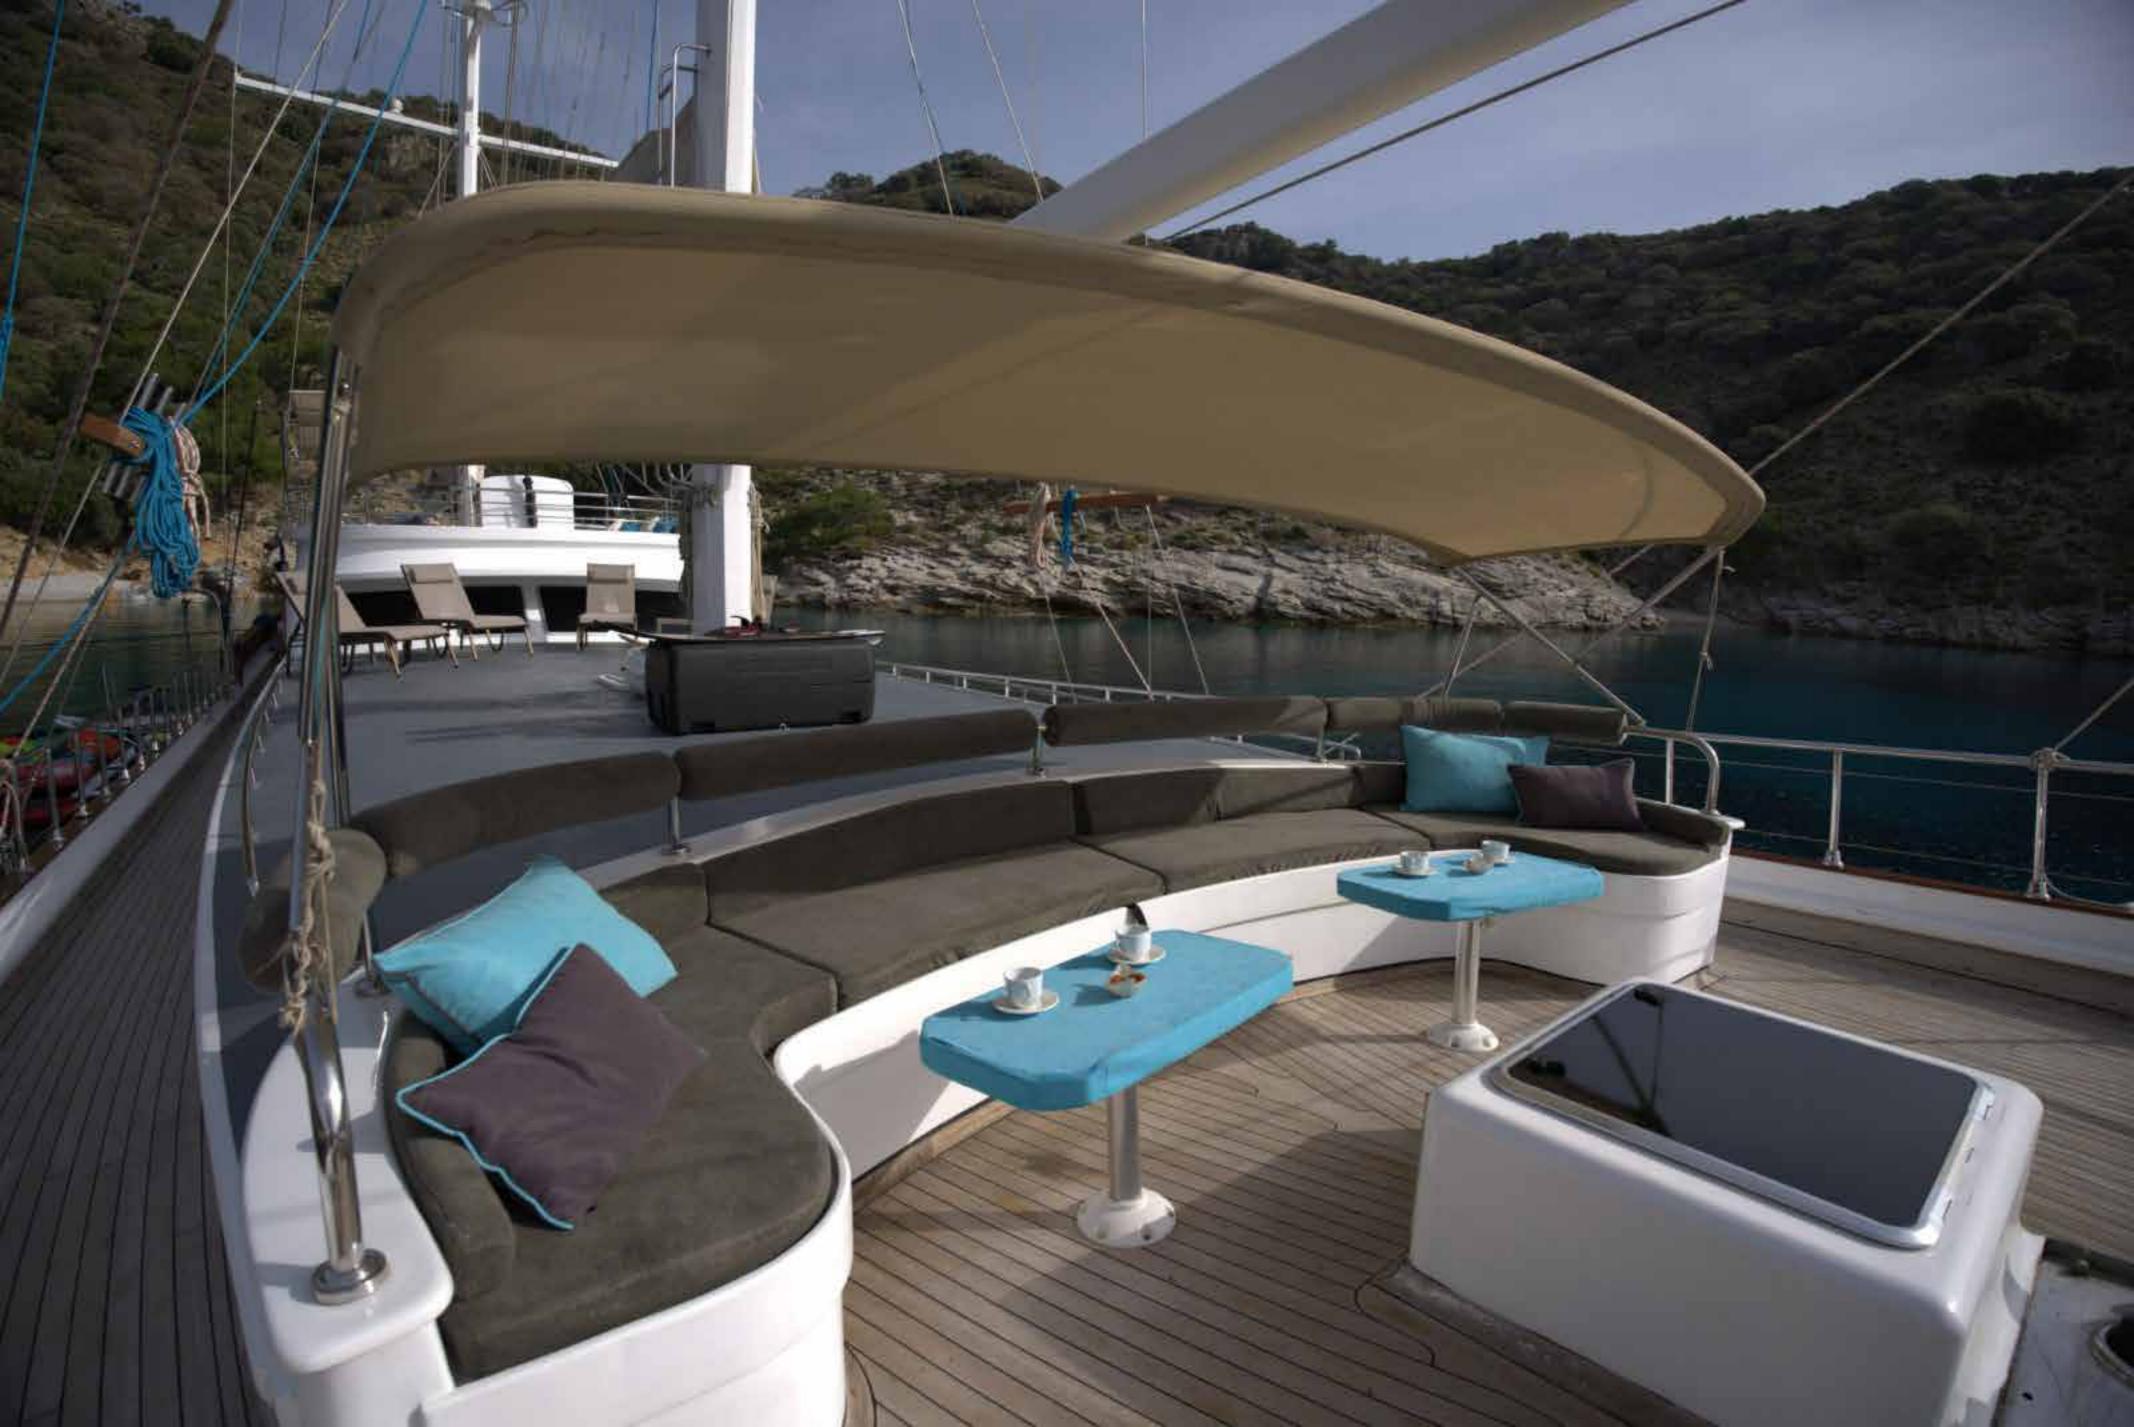

One of the advantages of Luce del mare - is a fly-bridge with lovely panoramic view. It has a spacious dining area and big zone with sunbathing mats.