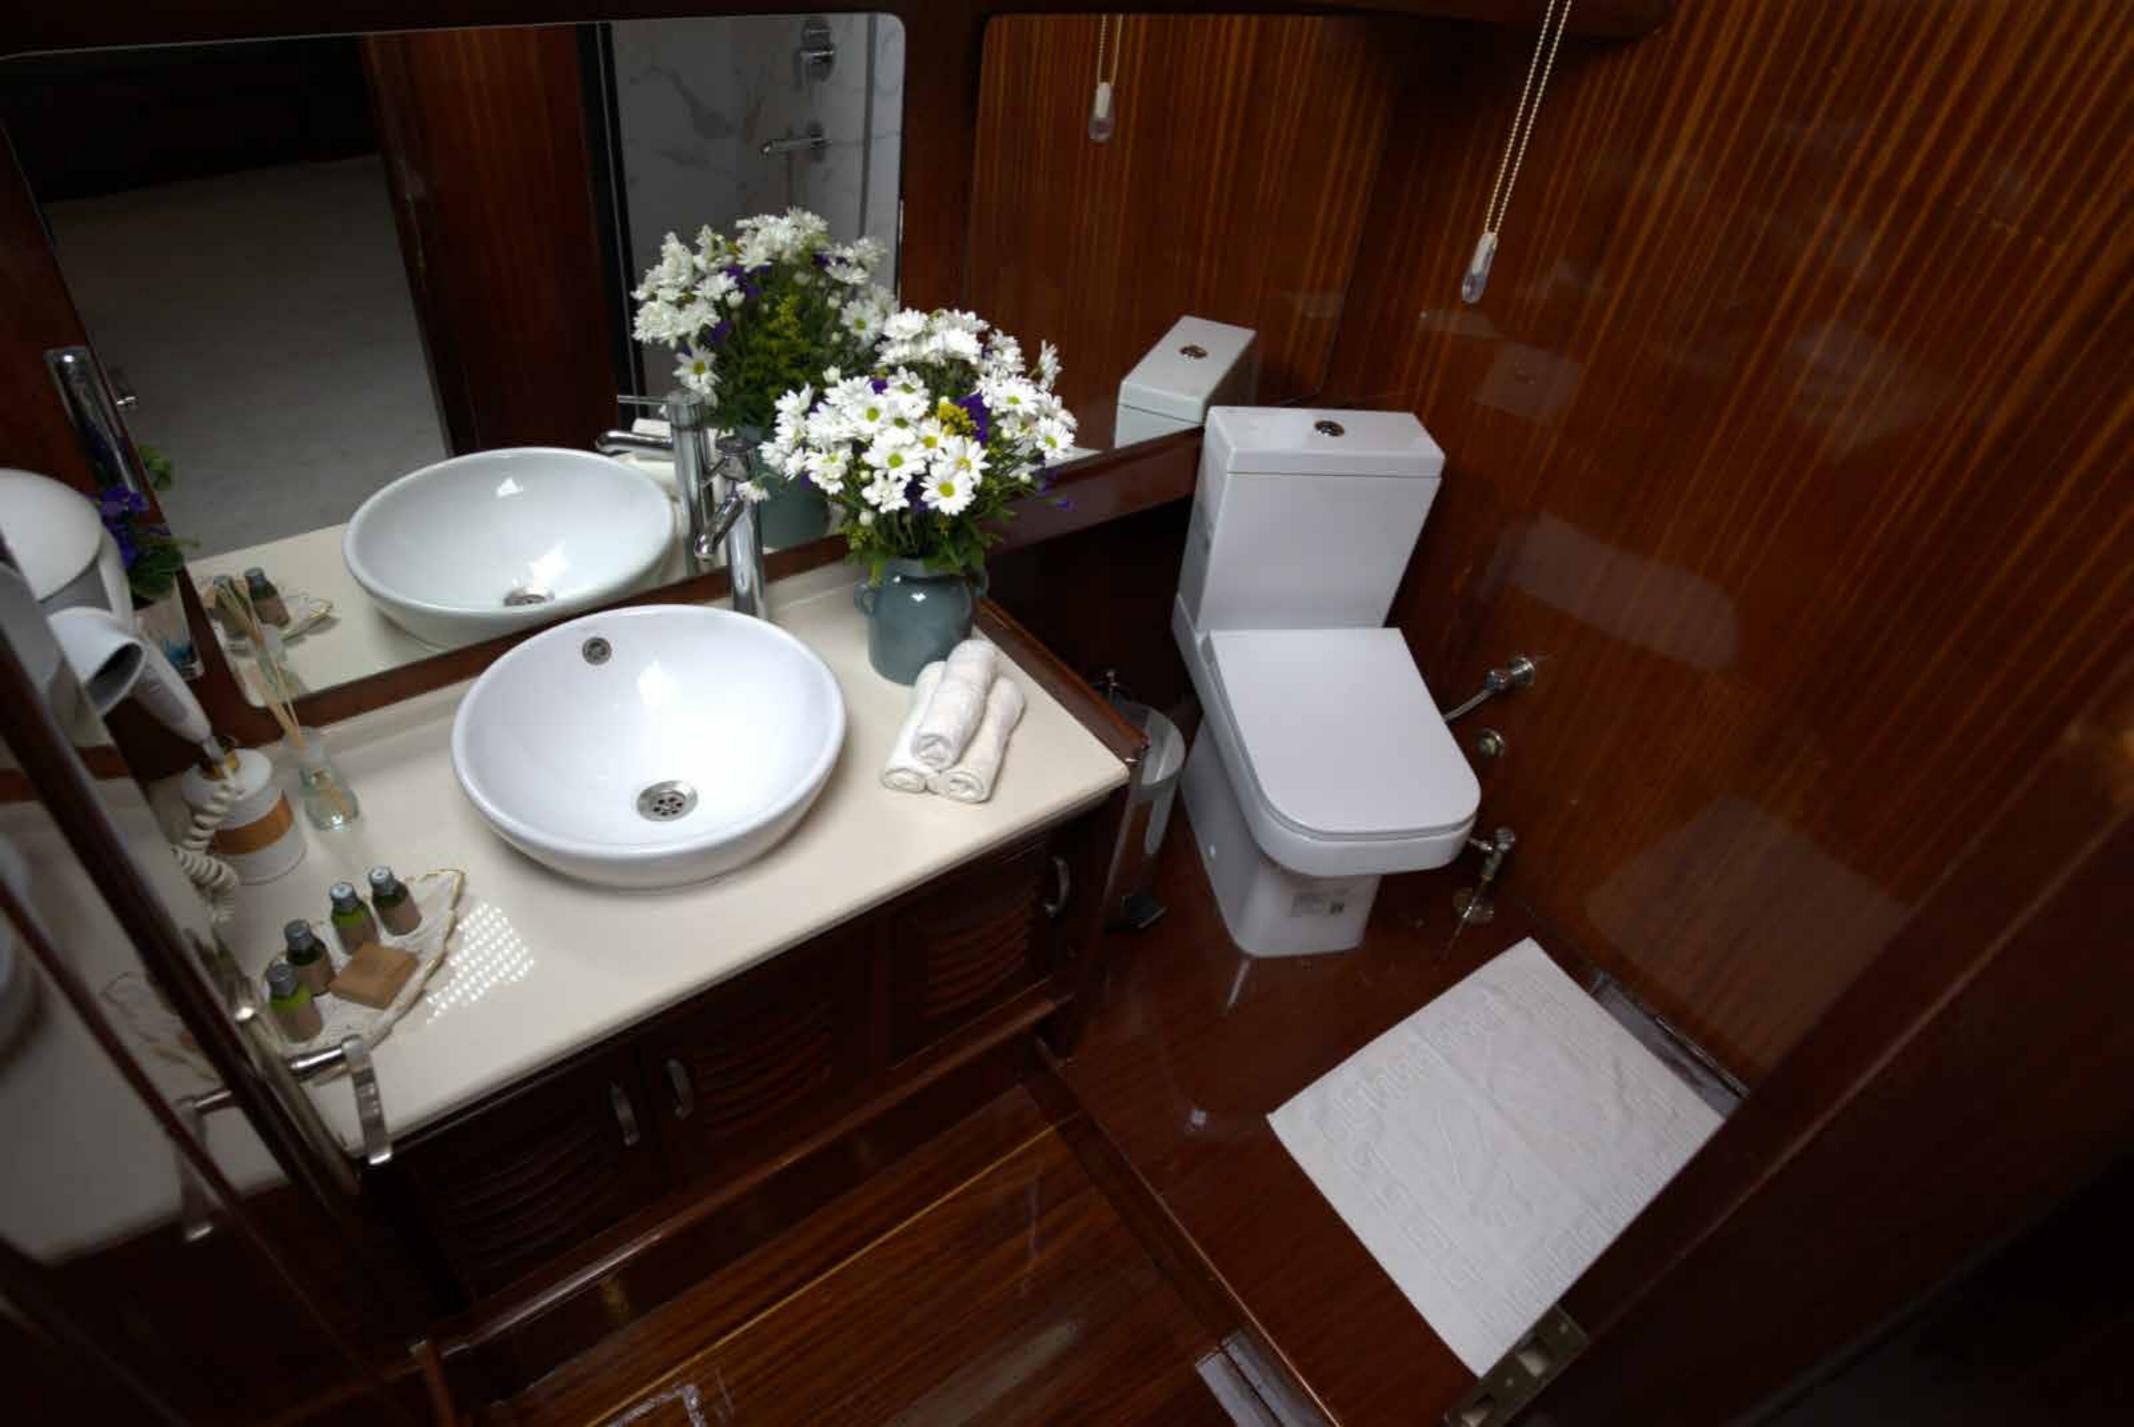

### **GUEST ACCOMMODATION**

Luce Del Mare offers accommodation for up to 12 guests. There are five spacious cabins: one master suite, two double cabins and two triple cabins with separate beds. Each cabin has TV, air condition, shower and hair dryer. On board we provide quality bed linens, bathrobes, bathroom and beach towels.