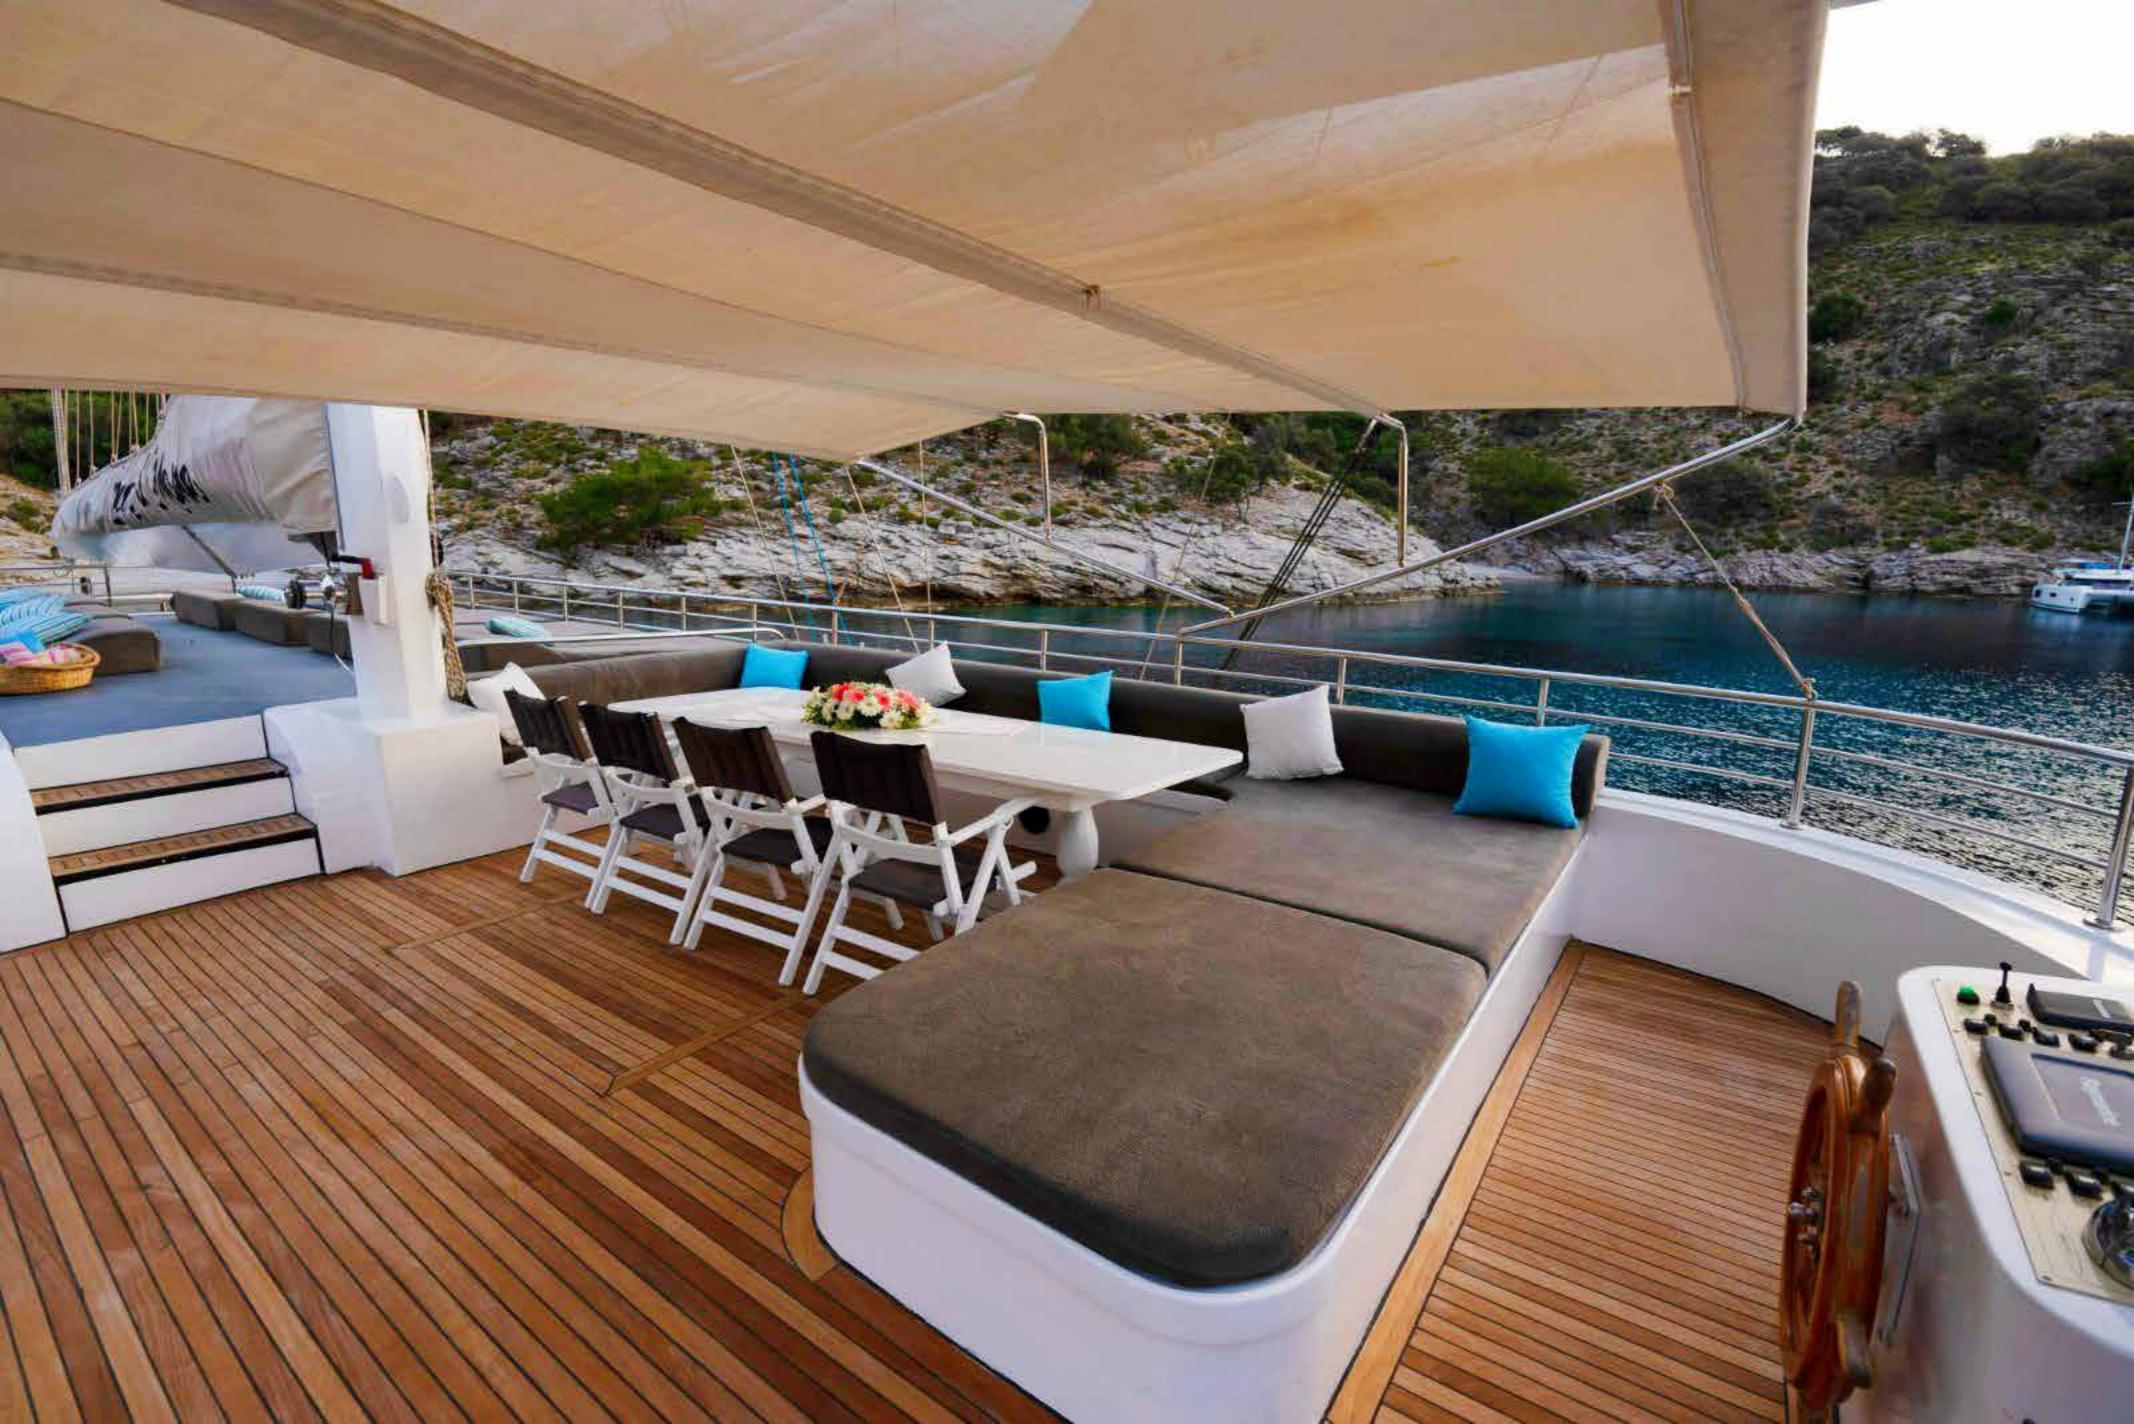

### **EXTERIOR**

Luce Del Mare has 37 meters length and 7 meters beam. The boat was built in 2013, but renovated in 2022.

There is a comfortable zone with big table at the aft, which is protected by well-designed curtains from any weather conditions.

American outside bar, where you can get your cup of coffee or glass of champagne is also for your service.

The main deck is quite big. This area is perfect for chilling at the sunbed, yoga lessons, dances or special events. On the bow there is a cozy lounge zone where you can enjoy your coffee break.

One of the advantages of Luce del mare - is a fly-bridge with lovely panoramic view. It has a spacious dining area and big zone with sunbathing mats.