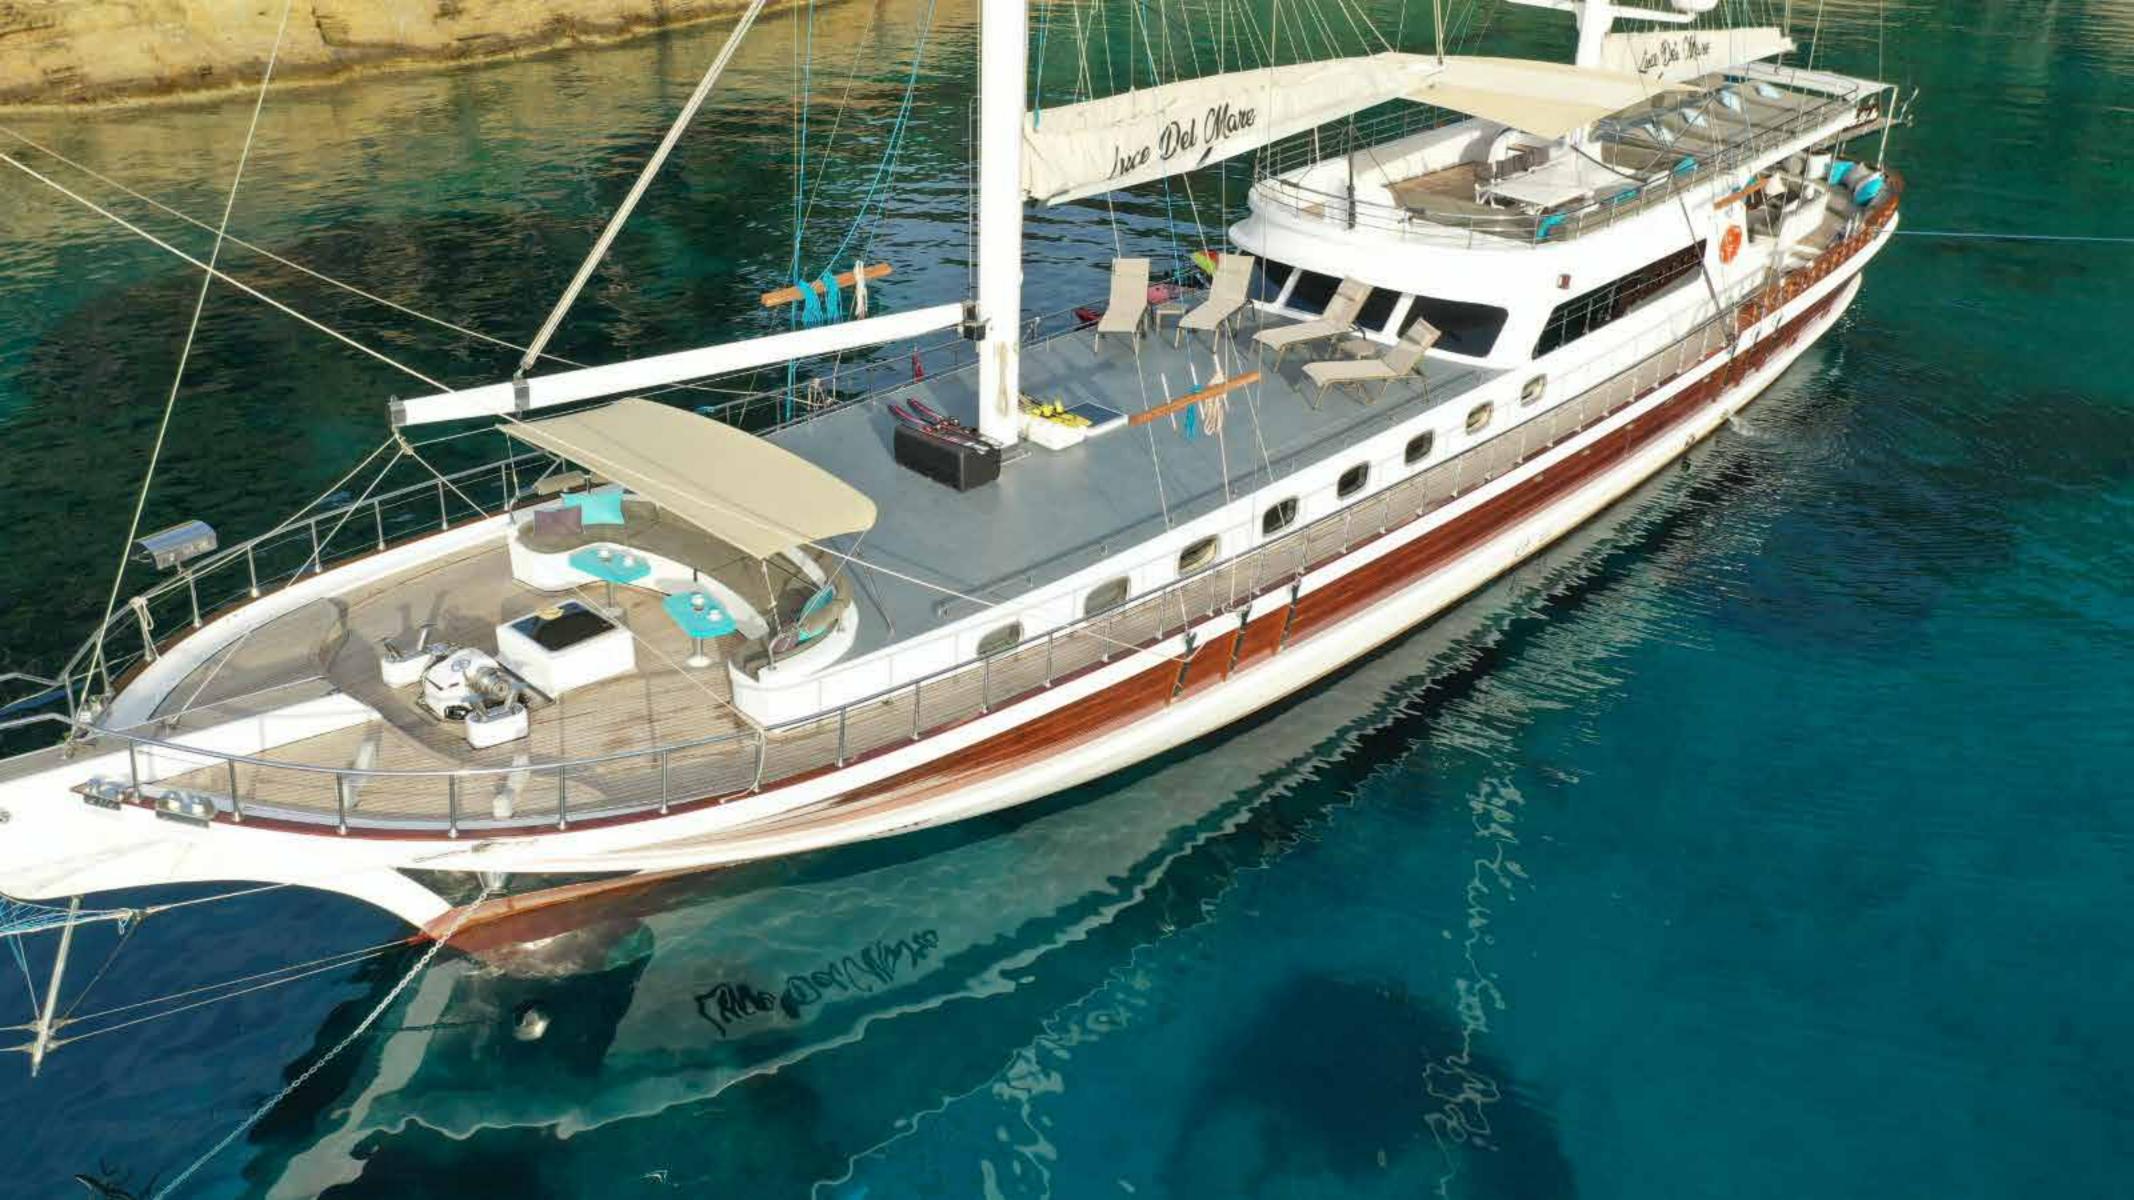

American outside bar, where you can get your cup of coffee or glass of champagne is also for your service.

The main deck is quite big. This area is perfect for chilling at the sunbed, yoga lessons, dances or special events. On the bow there is a cozy lounge zone where you can enjoy your coffee break.

One of the advantages of Luce del mare - is a fly-bridge with lovely panoramic view. It has a spacious dining area and big zone with sunbathing mats.