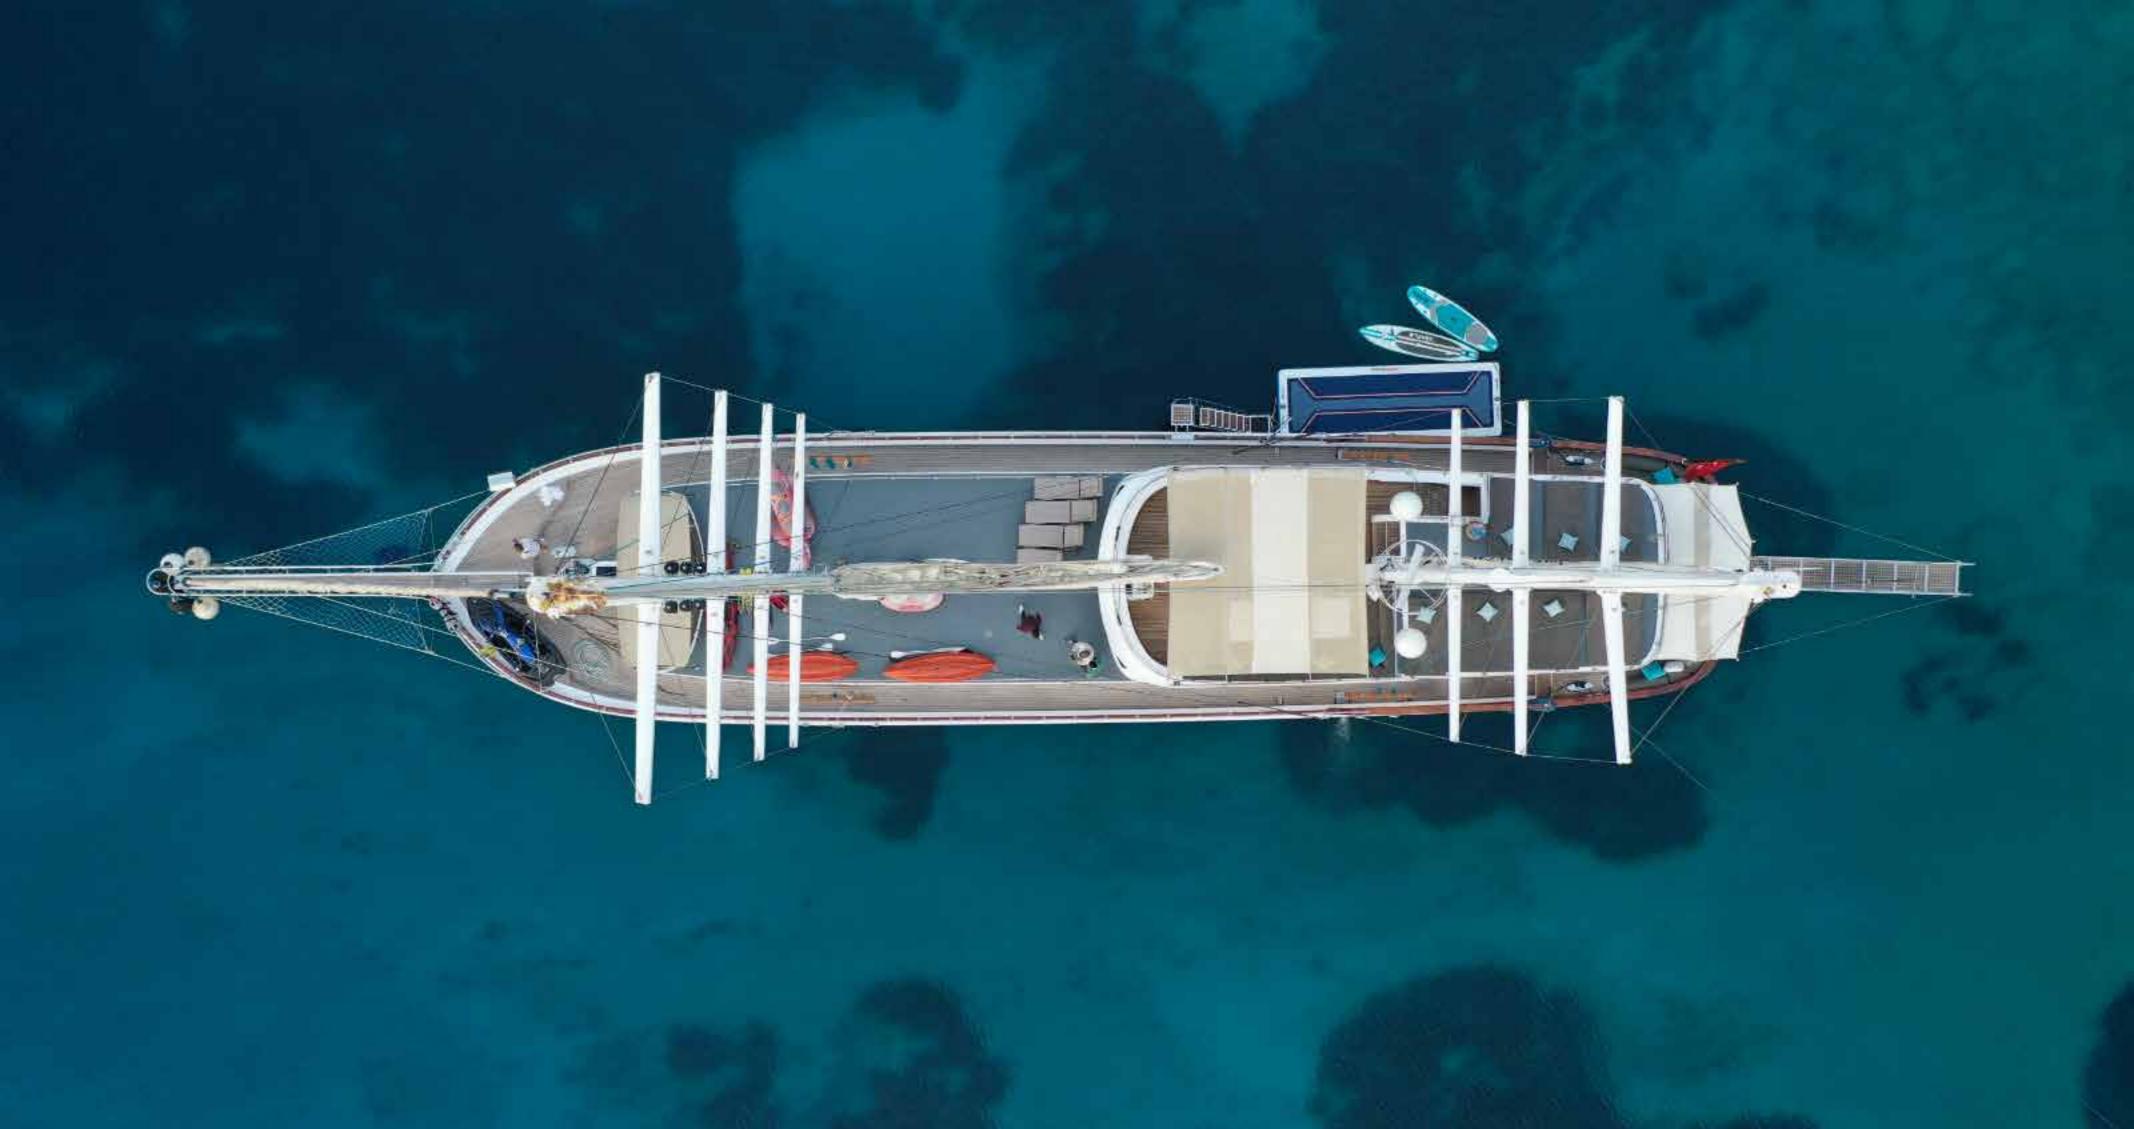

American outside bar, where you can get your cup of coffee or glass of champagne is also for your service.

The main deck is quite big. This area is perfect for chilling at the sunbed, yoga lessons, dances or special events. On the bow there is a cozy lounge zone where you can enjoy your coffee break.

One of the advantages of Luce del mare - is a fly-bridge with lovely panoramic view. It has a spacious dining area and big zone with sunbathing mats.

## TOYS

Luce Del Mare has a range of toys onboard: paddle board, canoe, water-ski, wakeboard, water bicycle, monoski, ringo, banana, jet-ski, sea bob, snorkeling and fishing equipment. Also Luce Del Mare has a modern tender for service.