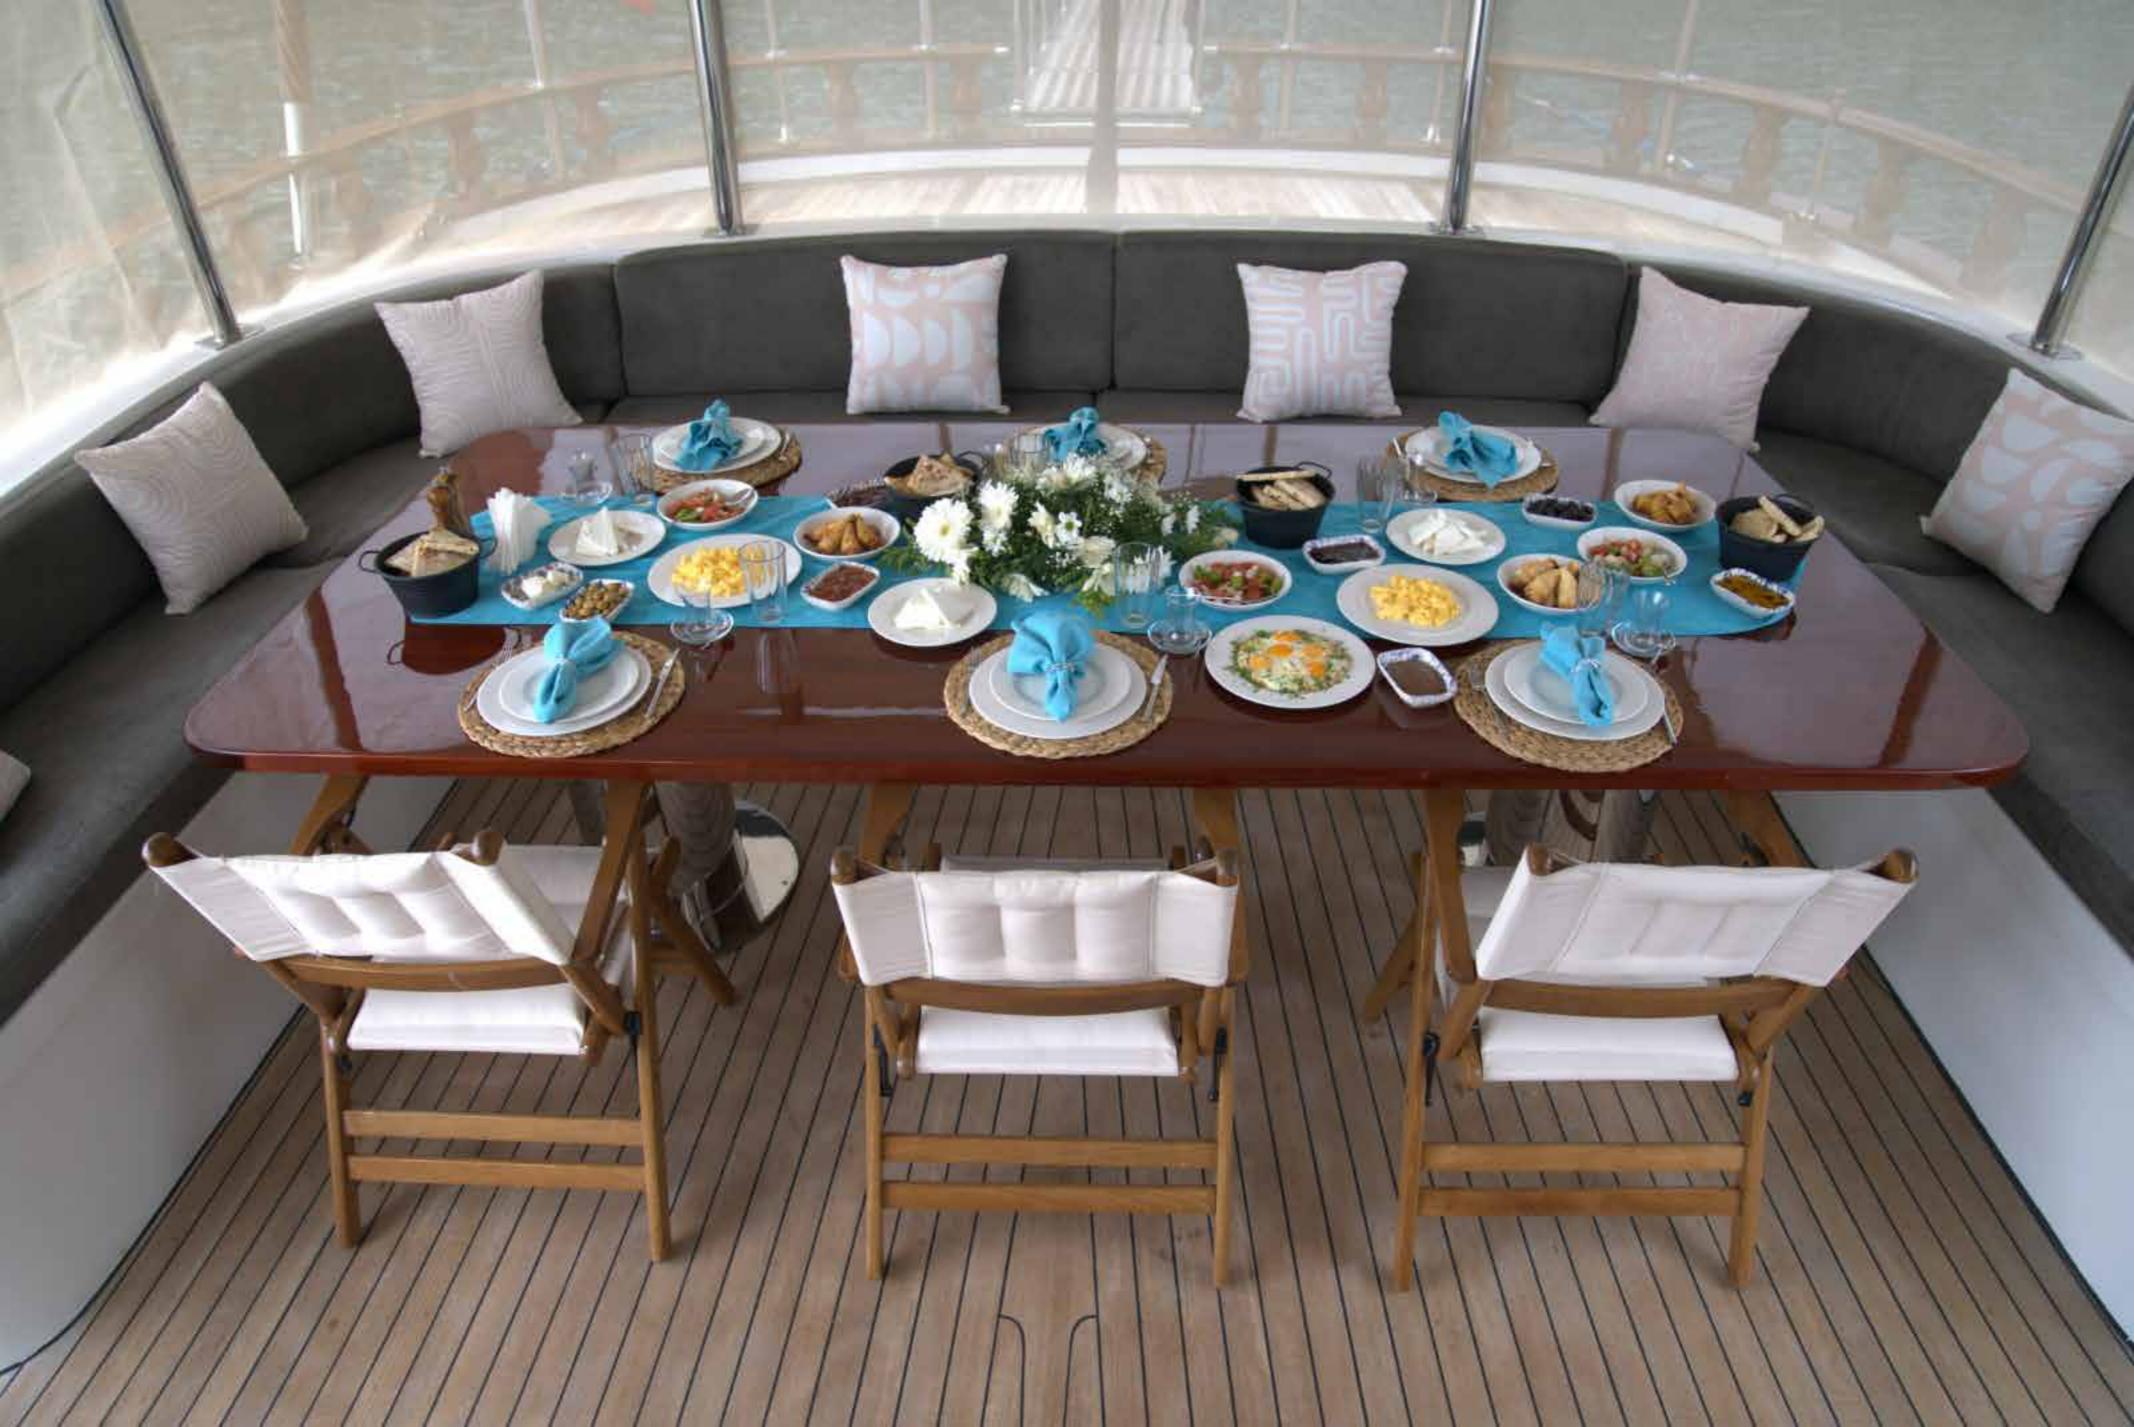

## FOOD

During your journey you will be served three meals per day. The chef always tries to show the best of Mediterranean and Turkish cousins. Be ready for delicious food.

### **EXTERIOR**

Luce Del Mare has 37 meters length and 7 meters beam. The boat was built in 2013, but renovated in 2022.

There is a comfortable zone with big table at the aft, which is protected by well-designed curtains from any weather conditions.