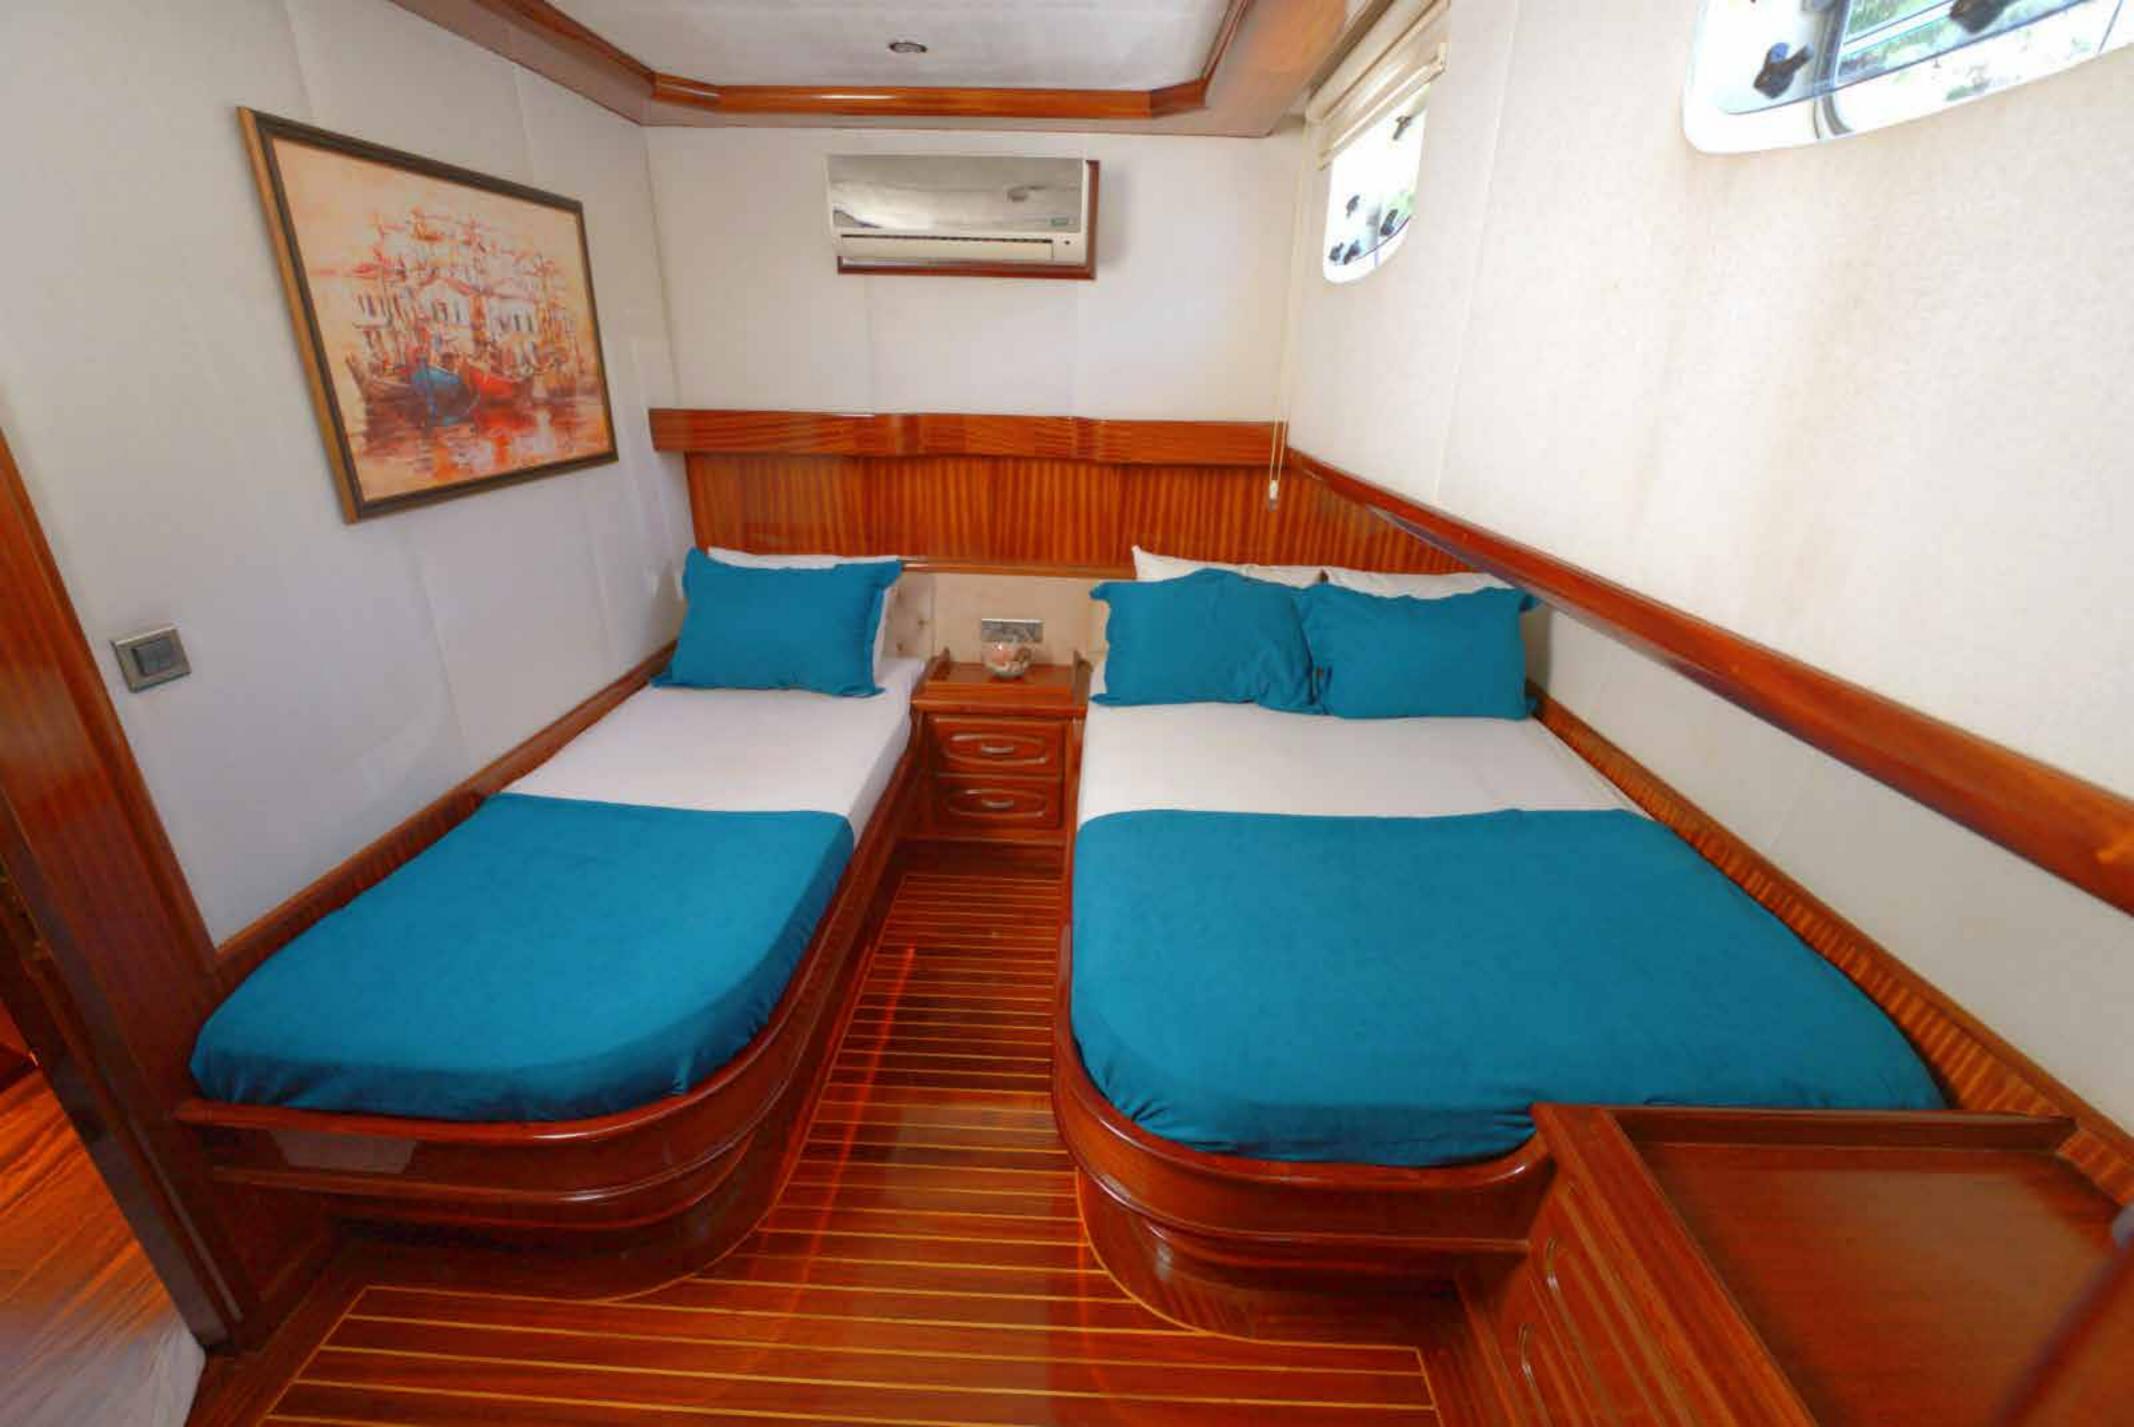

### **GUEST ACCOMMODATION**

Luce Del Mare offers accommodation for up to 12 guests. There are five spacious cabins: one master suite, two double cabins and two triple cabins with separate beds. Each cabin has TV, air condition, shower and hair dryer. On board we provide quality bed linens, bathrobes, bathroom and beach towels.