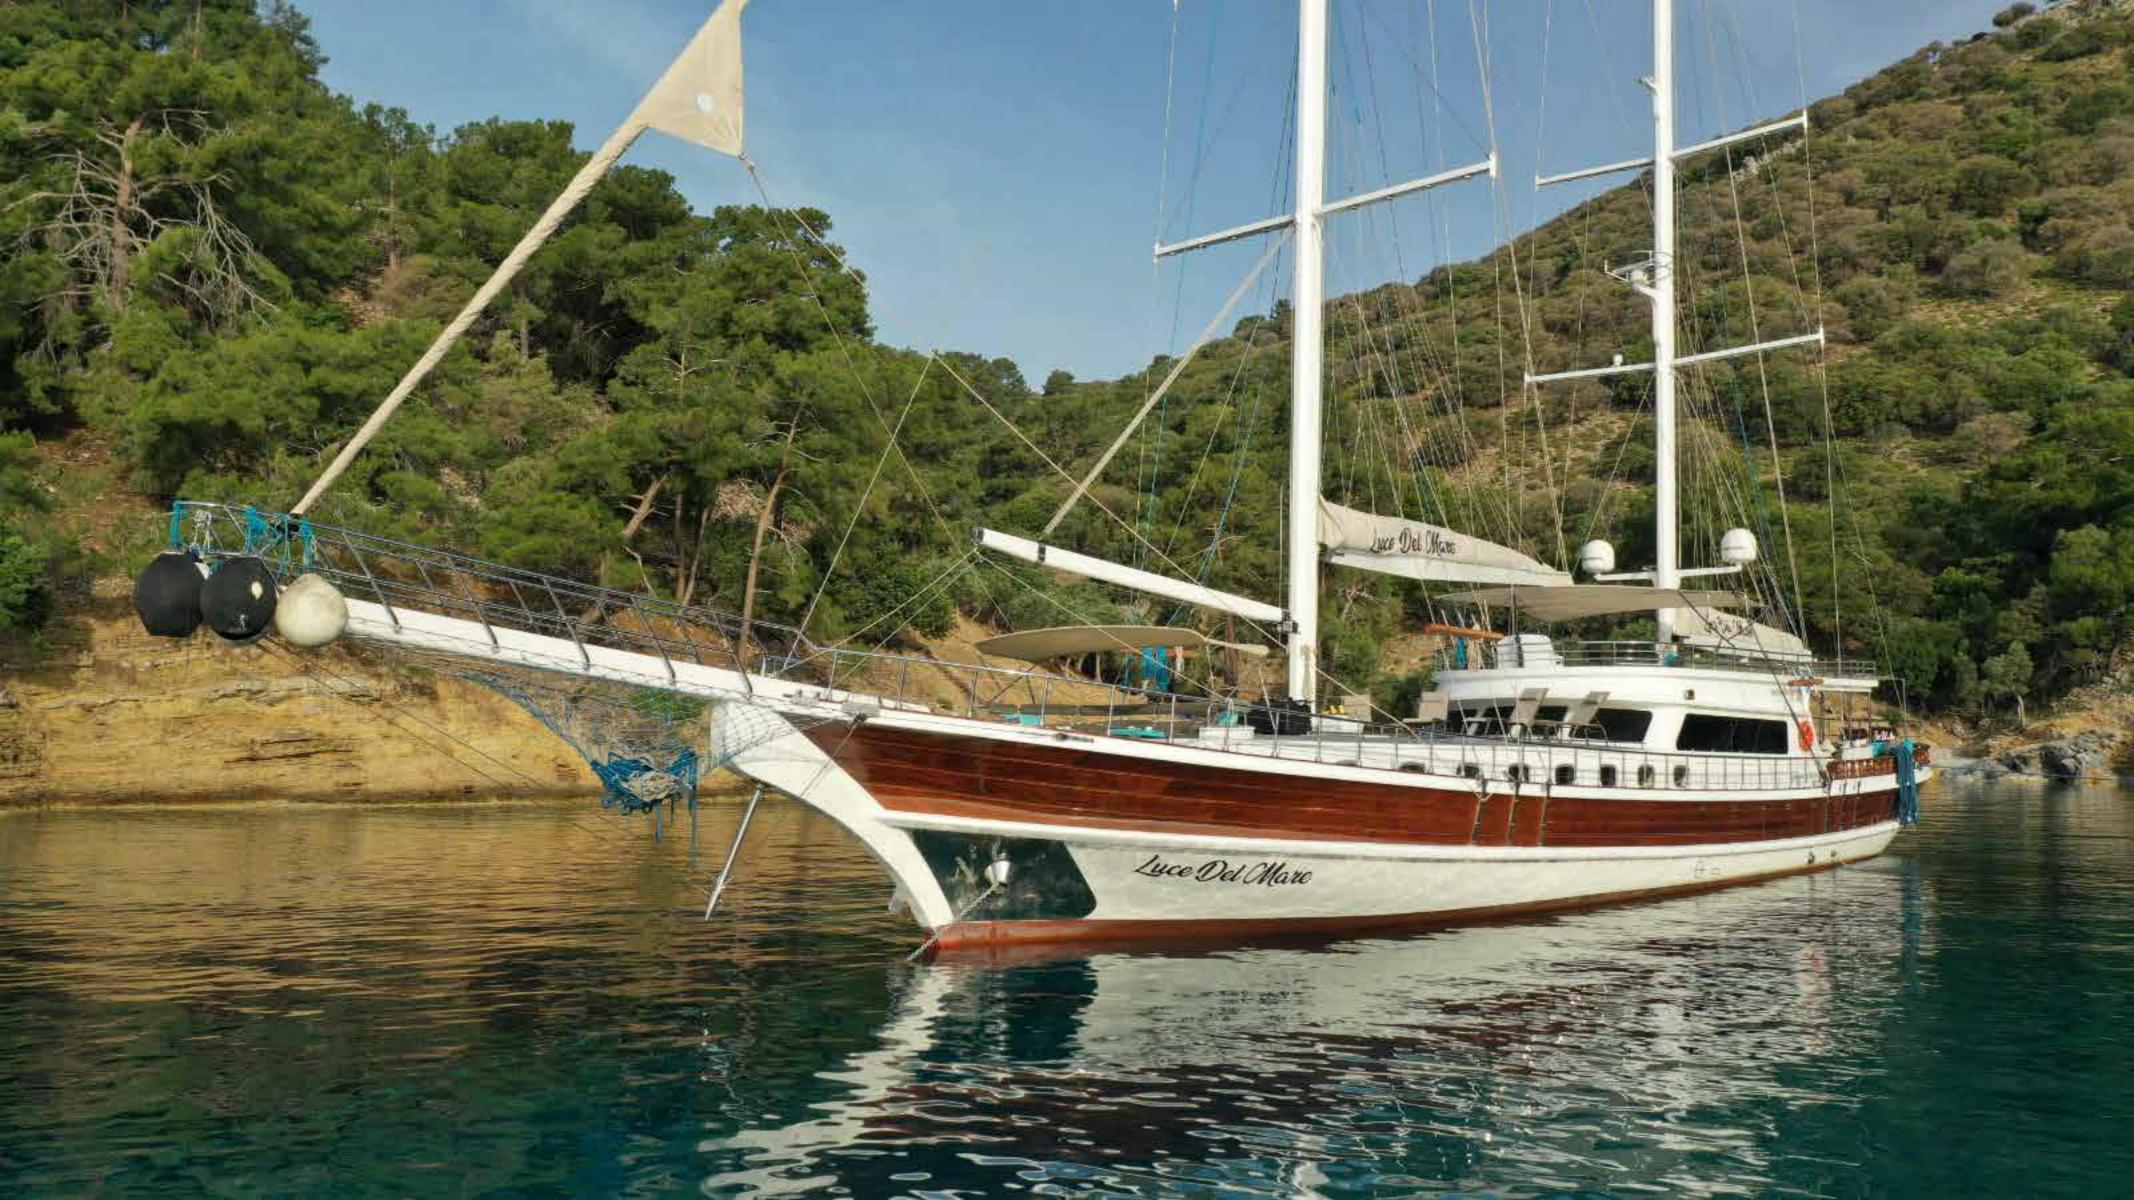

### **EXTERIOR**

Luce Del Mare has 37 meters length and 7 meters beam. The boat was built in 2013, but renovated in 2022.

There is a comfortable zone with big table at the aft, which is protected by well-designed curtains from any weather conditions.