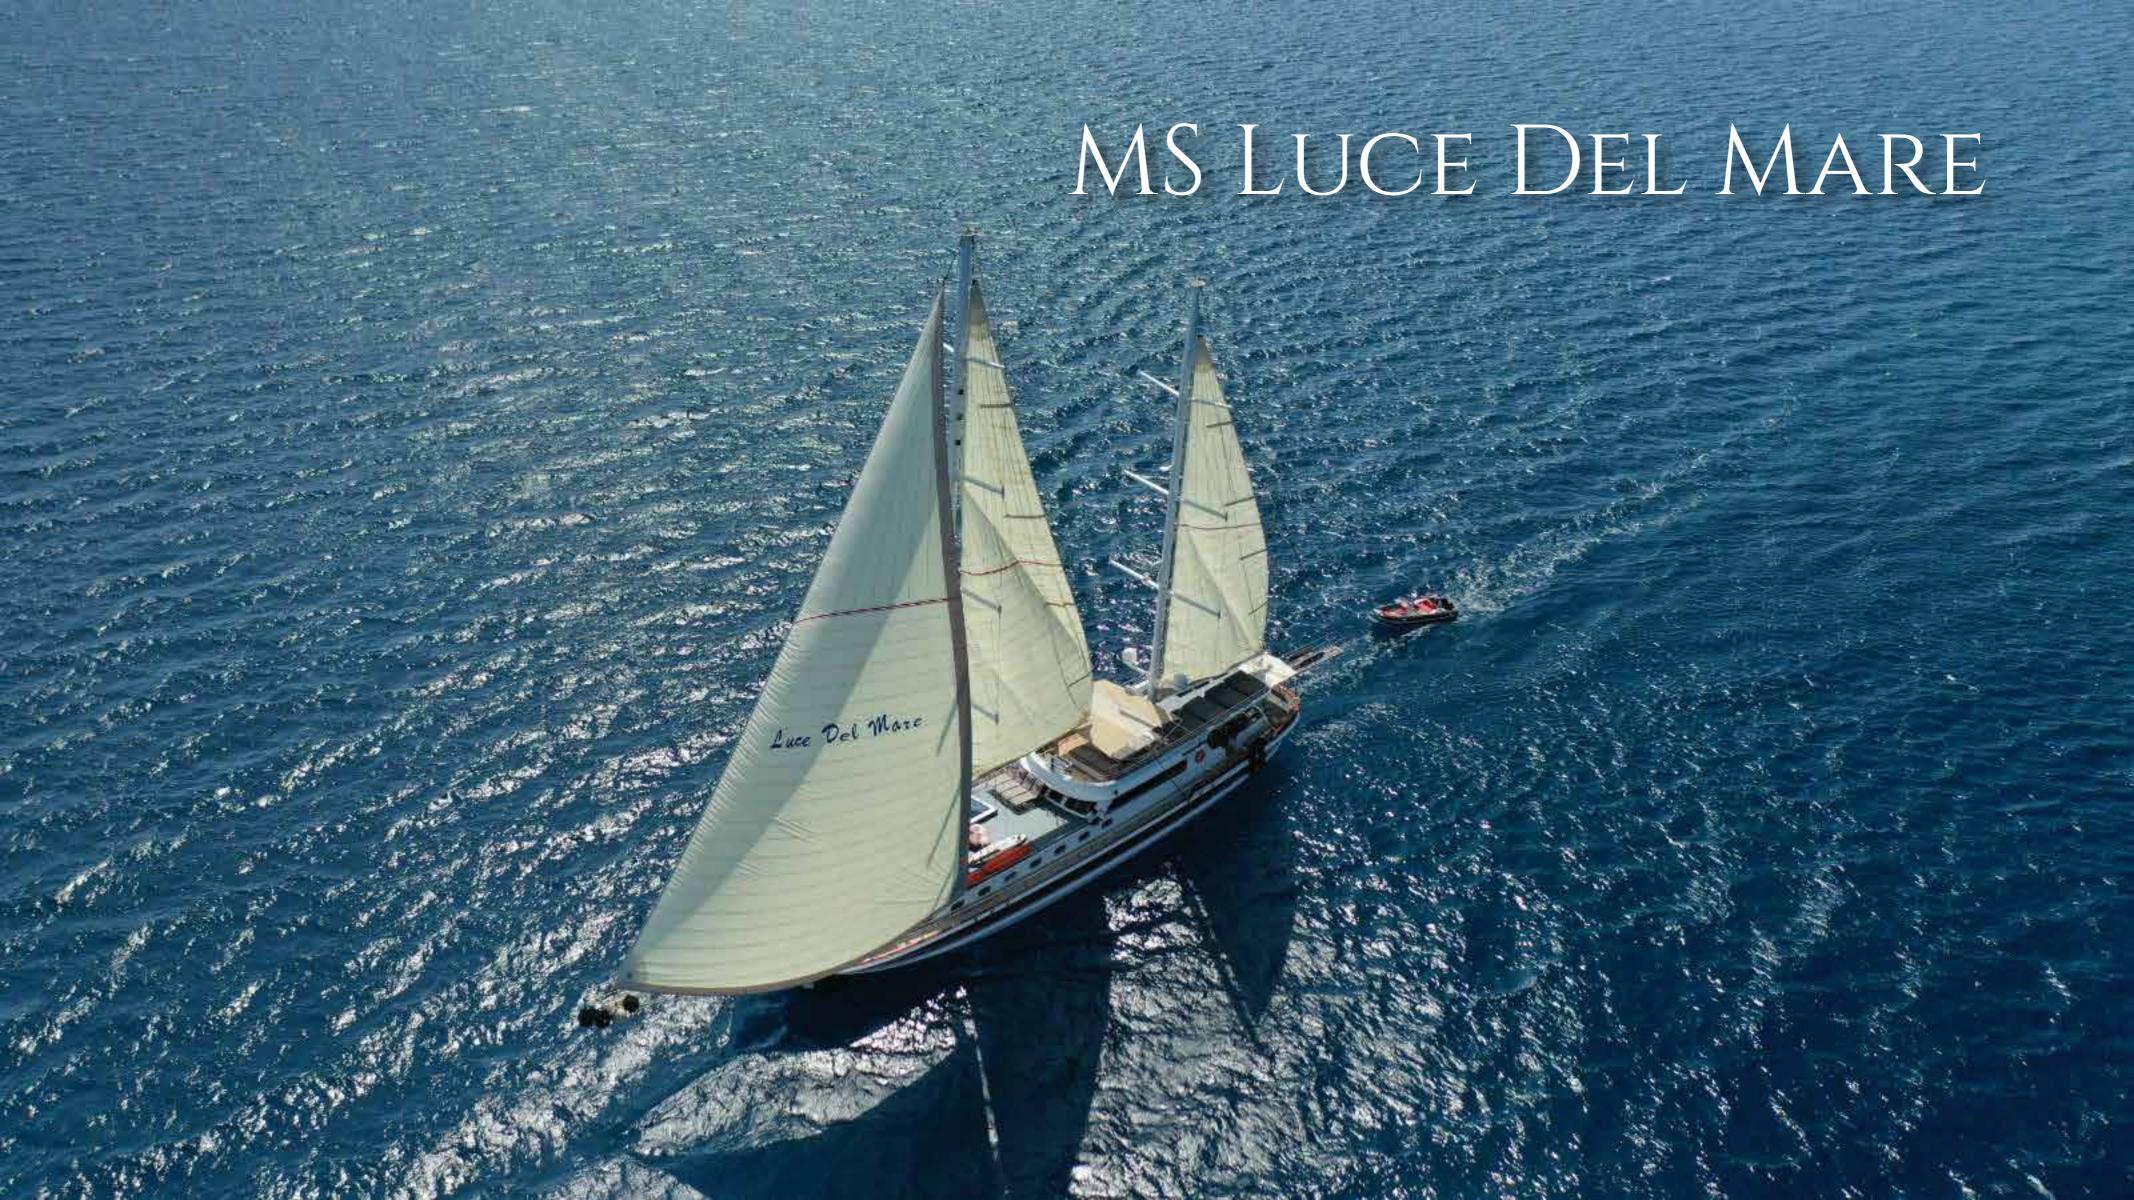

### **EXTERIOR**

Luce Del Mare has 37 meters length and 7 meters beam. The boat was built in 2013, but renovated in 2022.

There is a comfortable zone with big table at the aft, which is protected by well-designed curtains from any weather conditions.