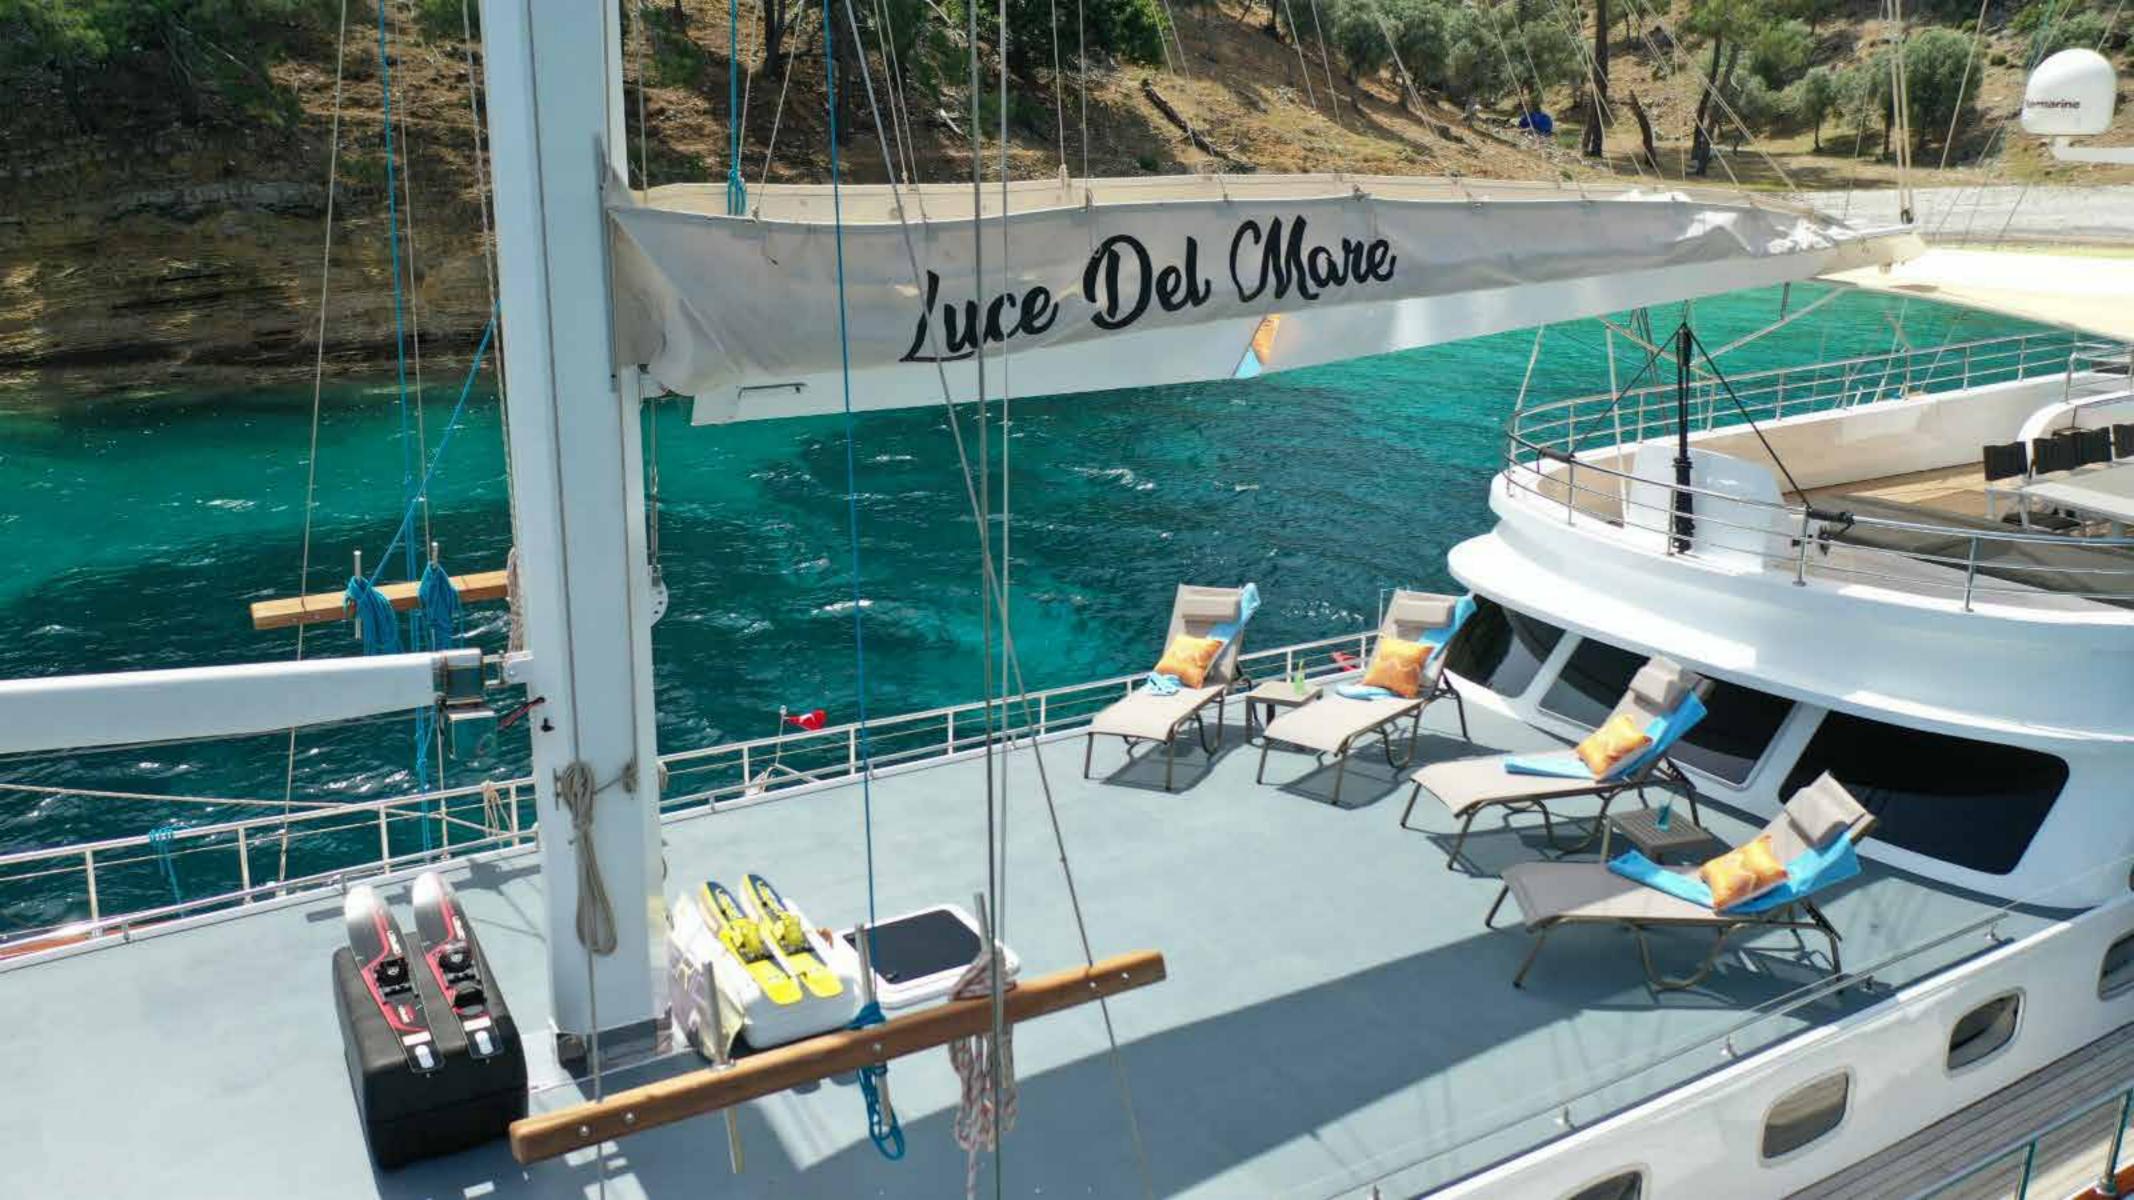

### **EXTERIOR**

Luce Del Mare has 37 meters length and 7 meters beam. The boat was built in 2013, but renovated in 2022.

There is a comfortable zone with big table at the aft, which is protected by well-designed curtains from any weather conditions.

American outside bar, where you can get your cup of coffee or glass of champagne is also for your service.

The main deck is quite big. This area is perfect for chilling at the sunbed, yoga lessons, dances or special events. On the bow there is a cozy lounge zone where you can enjoy your coffee break.

## TOYS

Luce Del Mare has a range of toys onboard: paddle board, canoe, water-ski, wakeboard, water bicycle, monoski, ringo, banana, jet-ski, sea bob, snorkeling and fishing equipment. Also Luce Del Mare has a modern tender for service.