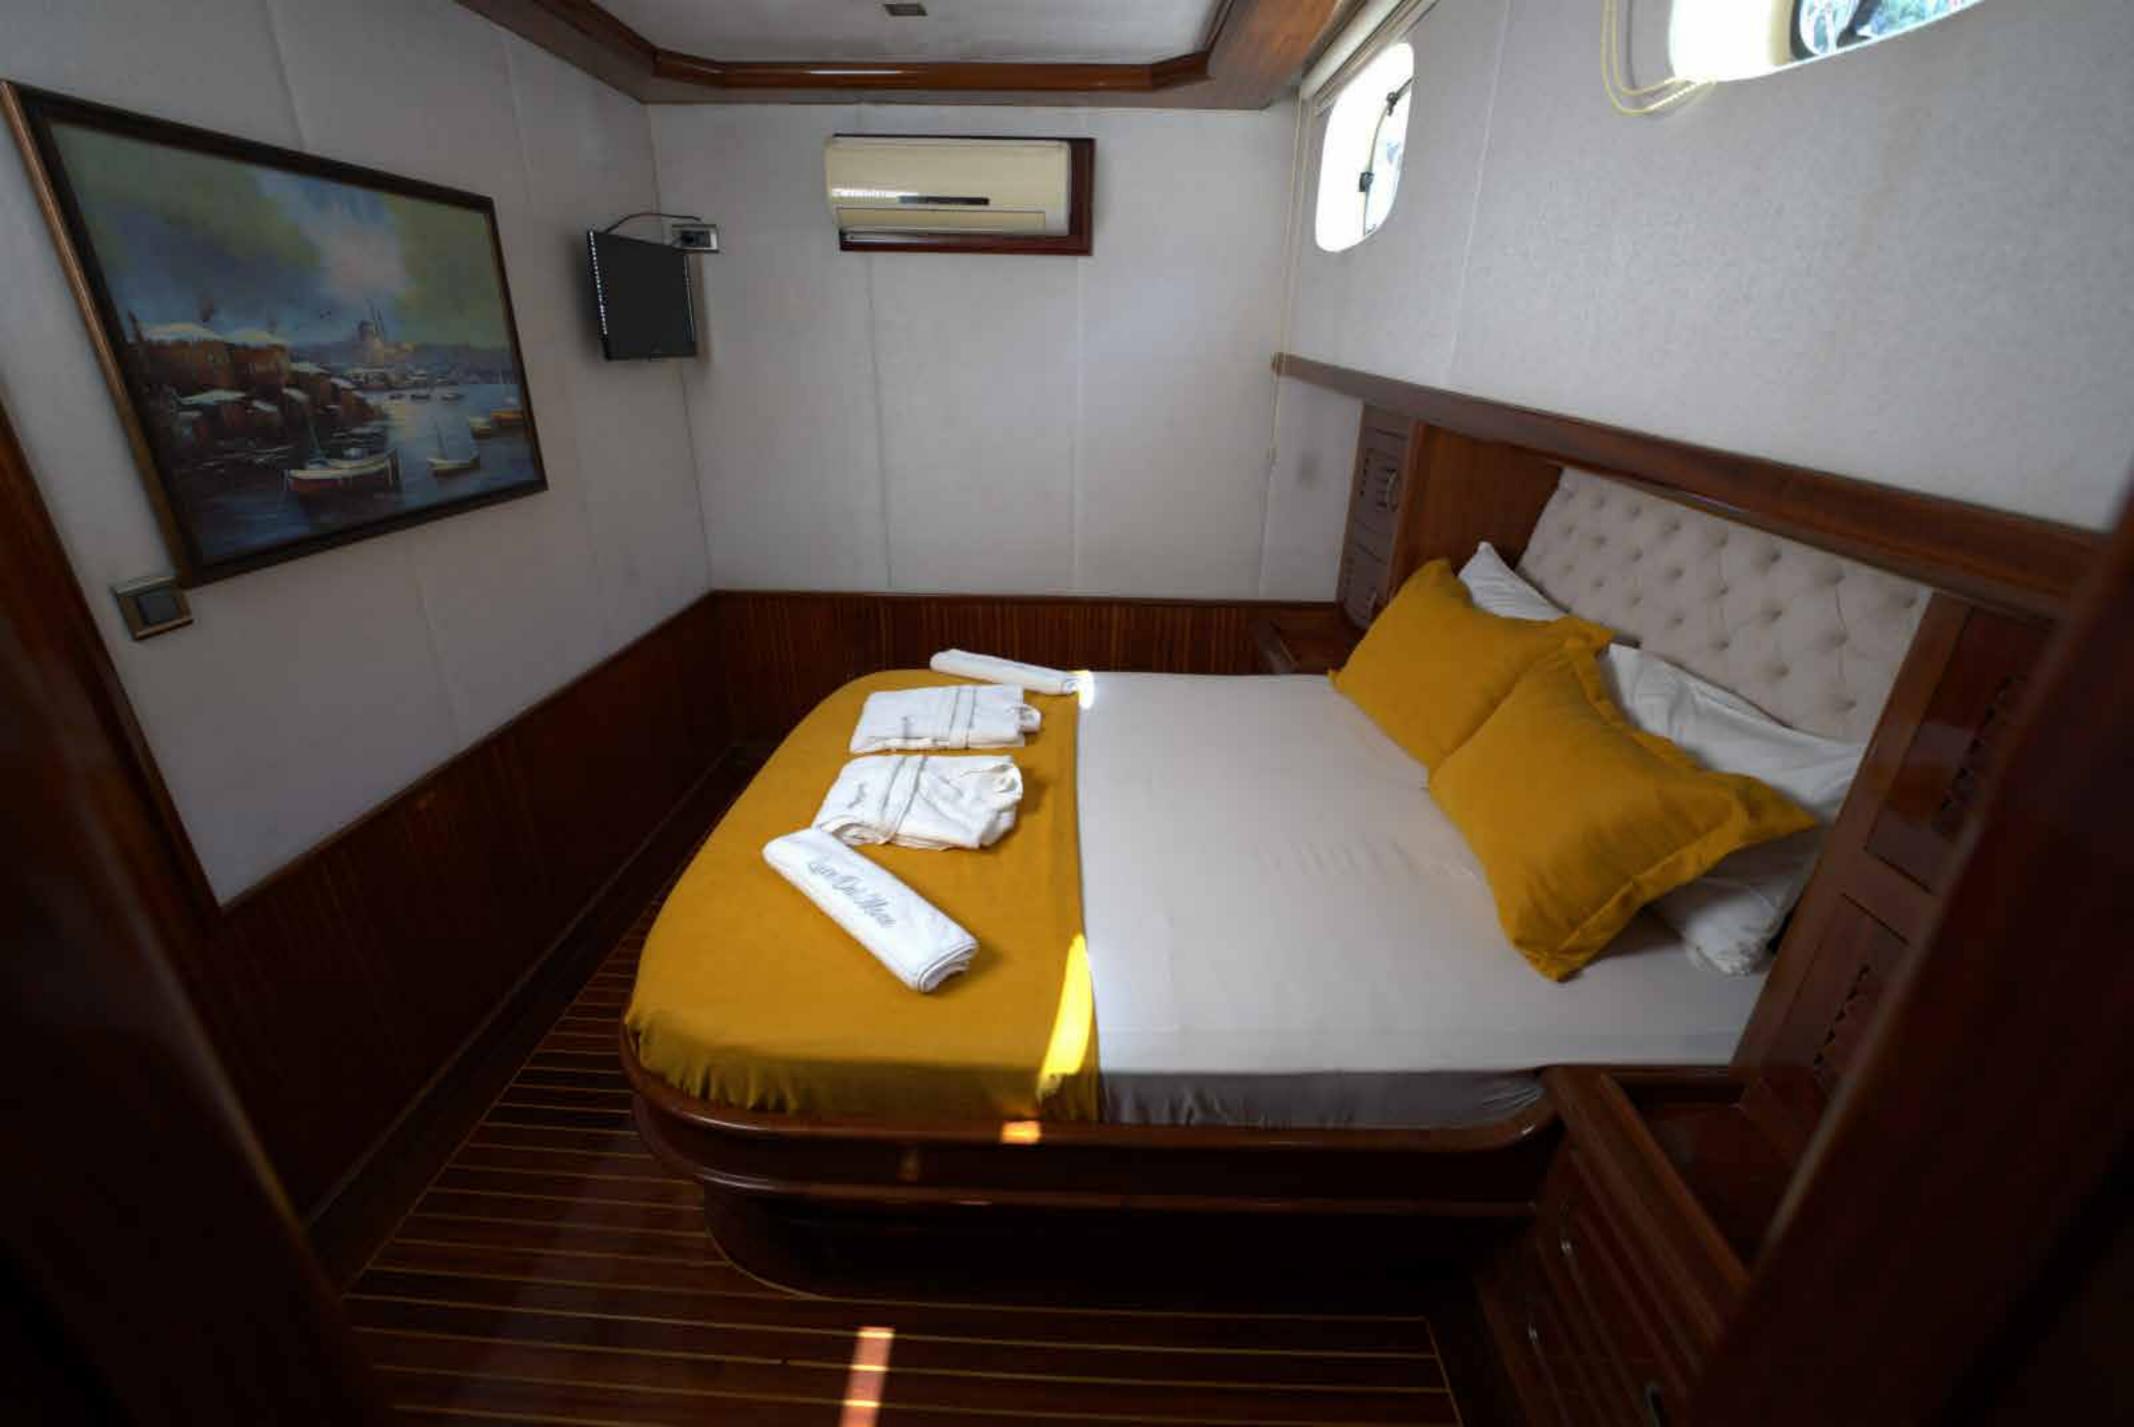

### **GUEST ACCOMMODATION**

Luce Del Mare offers accommodation for up to 12 guests. There are five spacious cabins: one master suite, two double cabins and two triple cabins with separate beds. Each cabin has TV, air condition, shower and hair dryer. On board we provide quality bed linens, bathrobes, bathroom and beach towels.