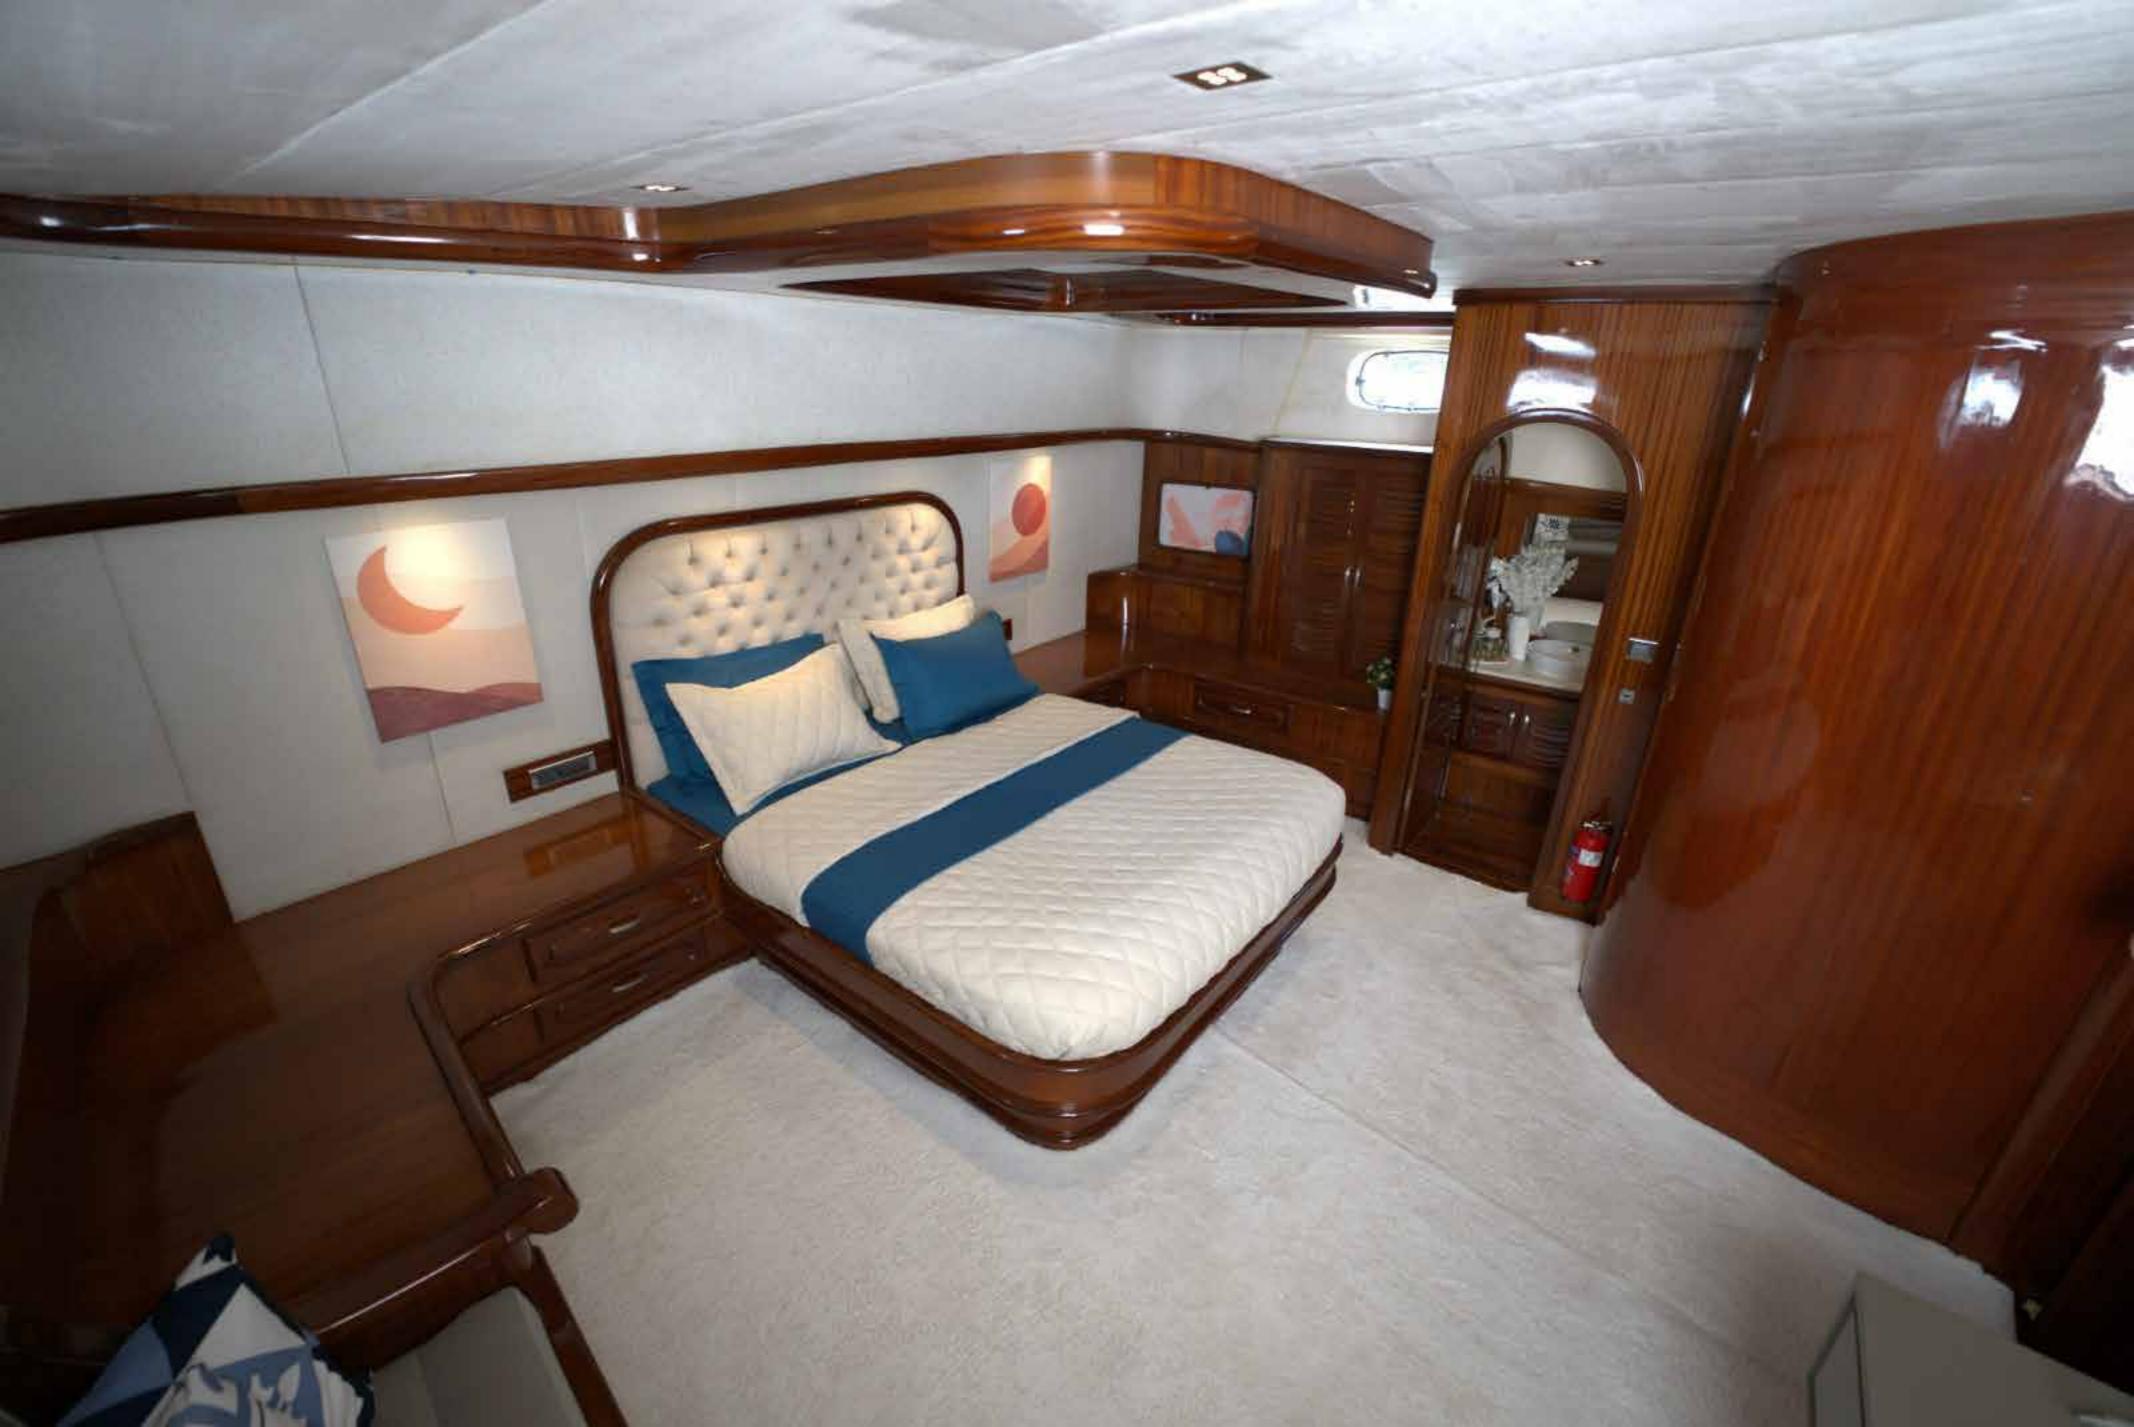

### **GUEST ACCOMMODATION**

Luce Del Mare offers accommodation for up to 12 guests. There are five spacious cabins: one master suite, two double cabins and two triple cabins with separate beds. Each cabin has TV, air condition, shower and hair dryer. On board we provide quality bed linens, bathrobes, bathroom and beach towels.